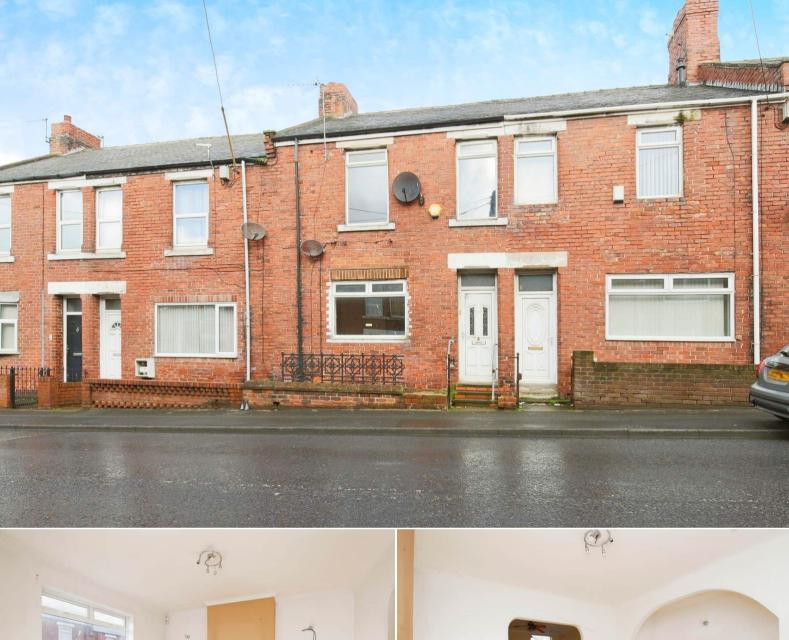

## Mill Terrace Houghton le Spring

Bettermove are proud to present this 3 bedroom terraced house in Houghton le Spring available with no forward chain.

The property benefits from double glazing, gas central heating throughout and has off street parking available via the rear of the property.

The council tax band is A.

The interior of this property comprises a spacious living room, dining room, bathroom and fitted kitchen on the ground floor. The first floor consists of 3 bedrooms and an en-suite. The exterior boasts a private rear yard, perfect for enjoying the summer months.

Located in the popular town of Houghton le Spring, the property is close to a range of amenities, including shops, supermarkets, restaurants and pubs. Excellent transport connections can be found from the A690, A1(M) and many local bus routes.