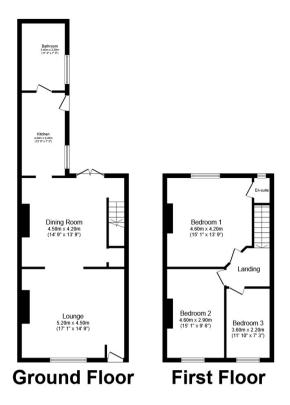

The council tax band is A.

The interior of this property comprises a spacious living room, dining room, bathroom and fitted kitchen on the ground floor. The first floor consists of 3 bedrooms and an en-suite. The exterior boasts a private rear yard, perfect for enjoying the summer months.

Total floor area 111.8 m² (1,203 sq.ft.) approx

This floor plan is for illustrative purposes only. It is not drawn to scale. Any measurements, floor areas (including any total floor area), openings and orientation are approximate. No details are guaranteed, they cannot be relied upon for any purpose and they do not form part of any agreement. No liability is taken for any error, omission or misstatement. A party must rely upon its own inspection(s). Powered by www.focalagent.com