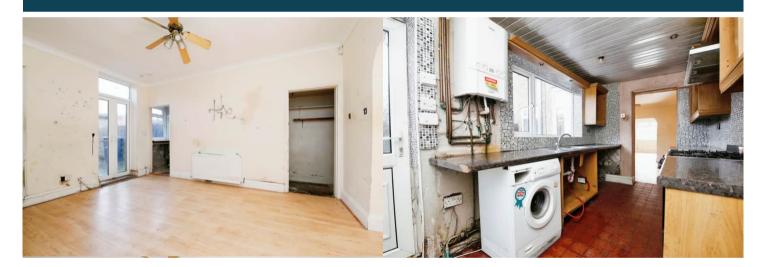

The council tax band is A.

The interior of this property comprises a spacious living room, dining room, bathroom and fitted kitchen on the ground floor. The first floor consists of 3 bedrooms and an en-suite. The exterior boasts a private rear yard, perfect for enjoying the summer months.