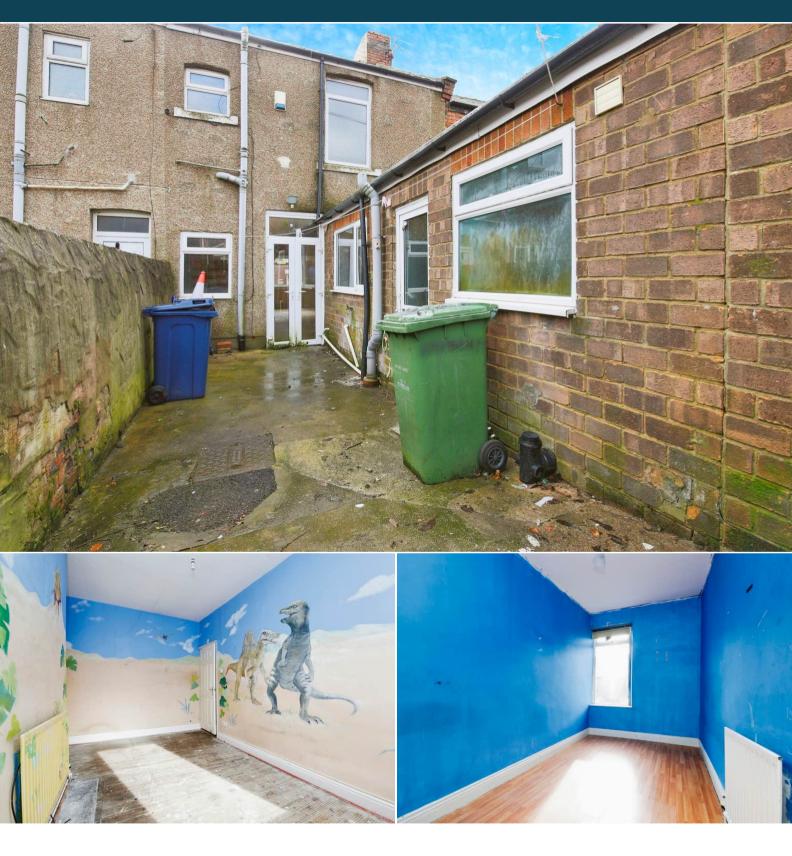

The council tax band is A.

The interior of this property comprises a spacious living room, dining room, bathroom and fitted kitchen on the ground floor. The first floor consists of 3 bedrooms and an ensuite. The exterior boasts a private rear yard, perfect for enjoying the summer months.