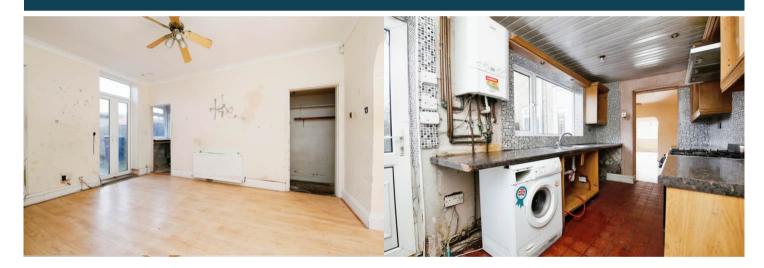

The council tax band is A.

The interior of this property comprises a spacious living room, dining room, bathroom and fitted kitchen on the ground floor. The first floor consists of 3 bedrooms and an ensuite. The exterior boasts a private rear yard, perfect for enjoying the summer months.