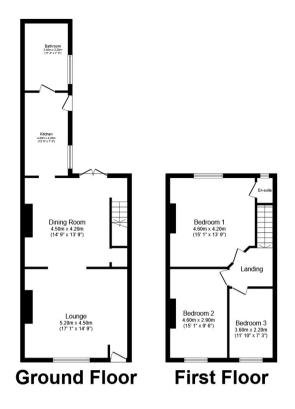

The council tax band is A.

The interior of this property comprises a spacious living room, dining room, bathroom and fitted kitchen on the ground floor. The first floor consists of 3 bedrooms and an ensuite. The exterior boasts a private rear yard, perfect for enjoying the summer months.

Total floor area 111.8 m<sup>2</sup> (1,203 sq.ft.) approx

This floor plan is for illustrative purposes only. It is not drawn to scale. Any measurements, floor areas (including any total floor area), openings and orientation are approximate. No details are guaranteed, they cannot be relied upon for any purpose and they do not form part of any agreement. No liability is taken for any error, omission or misstatement. A party must rely upon its own inspection(s). Powered by www.focalagent.com