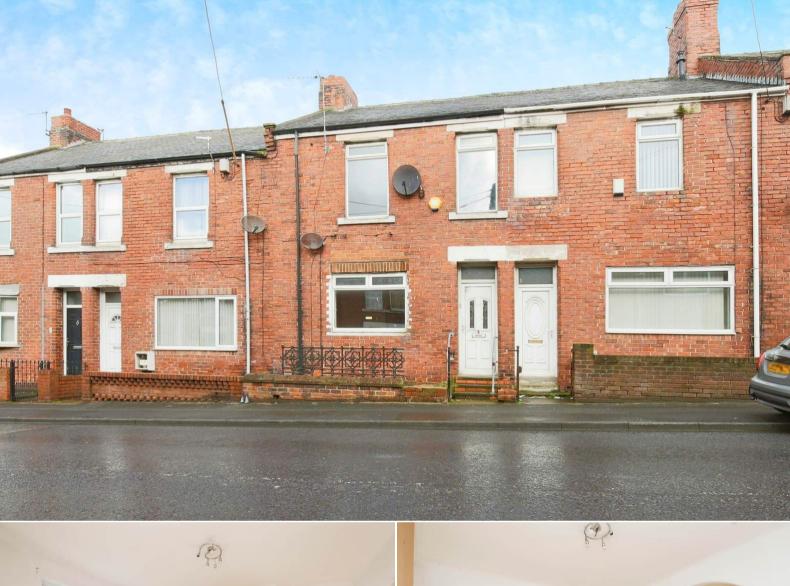

## Mill Terrace Houghton le Spring

Bettermove are proud to present this 3 bedroom terraced house in Houghton le Spring available with no forward chain.

The property benefits from double glazing, gas central heating throughout and has off street parking available via the rear of the property.

The council tax band is A.

The interior of this property comprises a spacious living room, dining room, bathroom and fitted kitchen on the ground floor. The first floor consists of 3 bedrooms and an ensuite. The exterior boasts a private rear yard, perfect for enjoying the summer months.

Located in the popular town of Houghton le Spring, the property is close to a range of amenities, including shops, supermarkets, restaurants and pubs. Excellent transport connections can be found from the A690, A1(M) and many local bus routes.