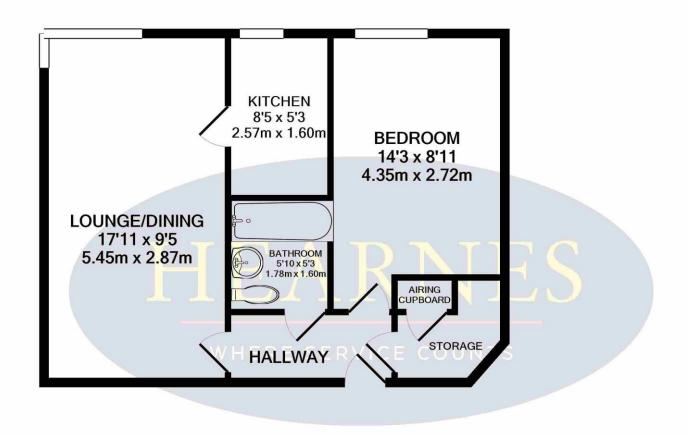

## TOTAL APPROX. FLOOR AREA 420 SQ.FT. (39.0 SQ.M.)

Whilst every attempt has been made to ensure the accuracy of the floor plan contained here, measurements of doors, windows, rooms and any other items are approximate and no responsibility is taken for any error, omission, or mis-statement. This plan is for illustrative purposes only and should be used as such by any prospective purchaser. The services, systems and appliances shown have not been tested and no guarantee as to their operability or efficiency can be given

Made with Metropix ©2022