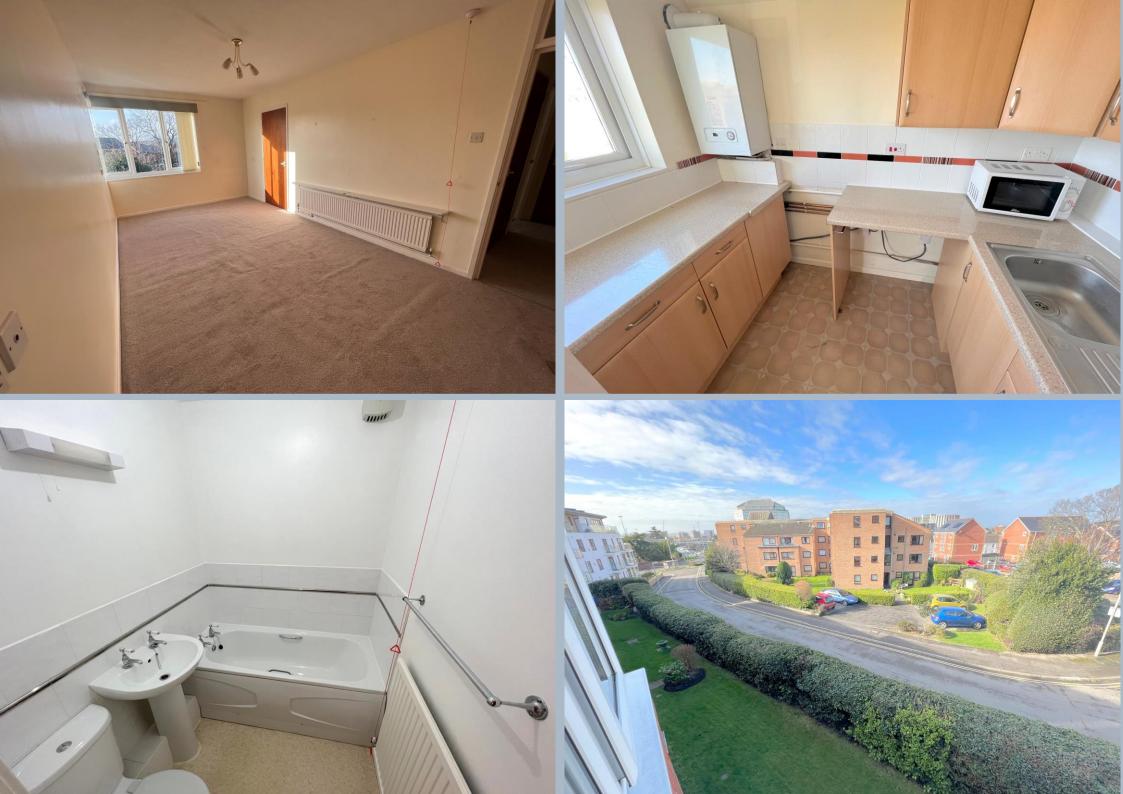

## Buckingham Court, 12 Mount Pleasant Road, Poole, Dorset, BH15 1UQ Leasehold Price £99,950

A well-presented second floor retirement apartment which benefits from a modern kitchen, bathroom and has modern internal décor throughout. The owners are presently in the process of fitting new carpets. The flat has a large walk in storage cupboard, and the owners have recently extended the lease. This superb town centre apartment is for 55's and over, located opposite Poole Park and is just a few hundred yards from Poole Town Centre. The property is vacant with no forward chain.

- 1 bedroom second floor apartment with lift accessing all floors
- Modern kitchen and good size sitting room with views over Poole Town
- Modern bathroom with white suite
- Newly extended lease with 145 years remaining
- Good sized walk in storage cupboard
- Recently repainted throughout and new carpets to be fitted.
- Gas central heating & double glazing
- Communal parking areas
- Guest room available at £10 per person per night
- · Communal laundry room, lounge and games room
- Very friendly house manager who works from 8:30am to 1pm Monday to Friday who
  organises various outings and theme evenings such as scrabble on Thursday, darts
  on a Tuesday, afternoon teas and gardeners club in the summer.
- 24hr in house emergency team pull cords in kitchen, lounge, bedroom 1 and wet room
- Pets allowed by permission
- Buckingham Court is a development of 38 apartments set over 3 floors with security entry phone system and passenger lifts