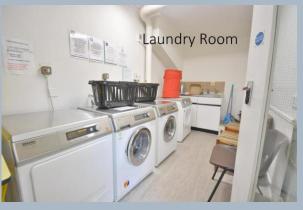

- 1 bedroom second floor apartment with lift accessing all floors
- Modern kitchen and good size sitting room with views over Poole Town
- Modern bathroom with white suite
- Newly extended lease with 145 years remaining
- Good sized walk in storage cupboard
- Recently repainted throughout and new carpets to be fitted.
- Gas central heating & double glazing
- Communal parking areas
- Guest room available at £10 per person per night
- · Communal laundry room, lounge and games room
- Very friendly house manager who works from 8:30am to 1pm Monday to Friday who
  organises various outings and theme evenings such as scrabble on Thursday, darts
  on a Tuesday, afternoon teas and gardeners club in the summer.
- 24hr in house emergency team pull cords in kitchen, lounge, bedroom 1 and wet room
- Pets allowed by permission
- Buckingham Court is a development of 38 apartments set over 3 floors with security entry phone system and passenger lifts