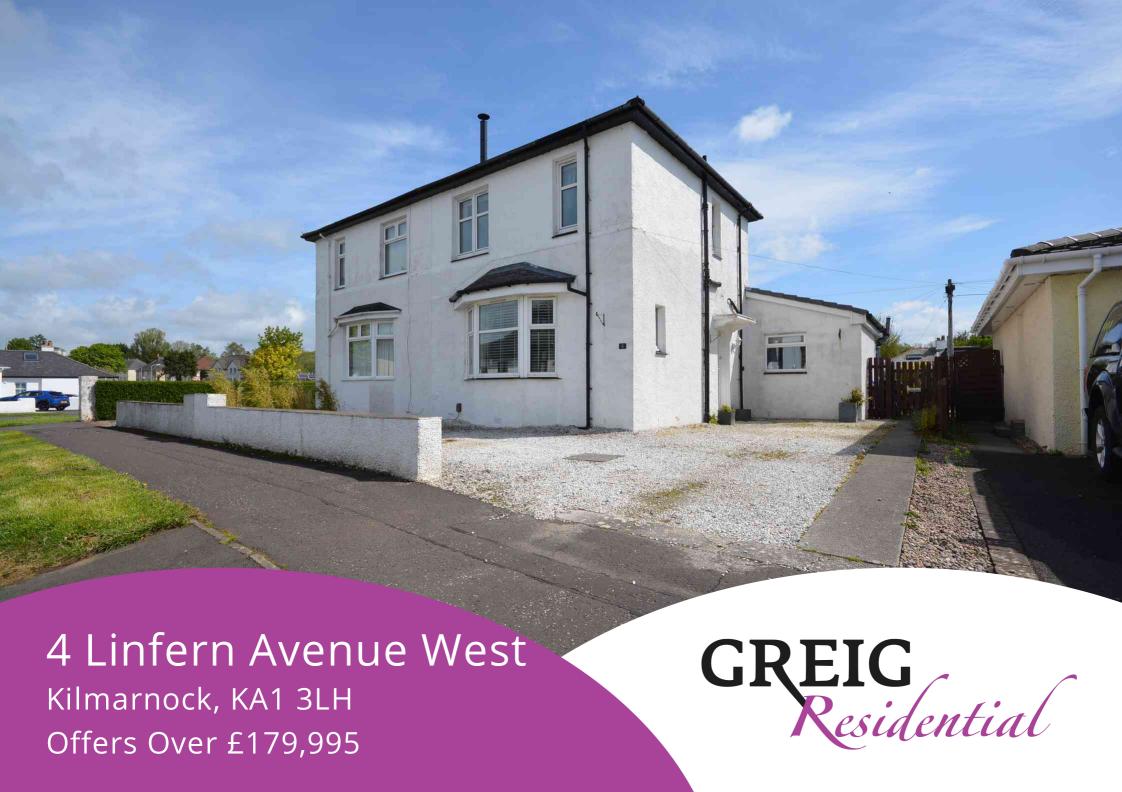

# Hallway

 $2.47 \text{m} \times 2.45 \text{m}$  (8' 1" x 8' 0") With access via the outer UPVC double glazed door, the welcoming entrance hallway offers contemporary neutral decor with laminate flooring, carpeted staircase to the upper level, door access to lounge and kitchen.

# Formal Lounge

 $5.15 \,\mathrm{m}$  x  $4.02 \,\mathrm{m}$  (16' 11" x 13' 2") The stunning generously proportioned main apartment offers soft neutral decor, oak effect laminate flooring, ceiling coving, feature log burning stove and shelved recess. Double glazed bay window to the front and plentiful space for freestanding furniture.

# Dining Kitchen

6.67m x 3.91m (21' 11" x 12' 10") Stunning extended dining sized kitchen offering modern cream wall and base storage units with complimentary work surfac