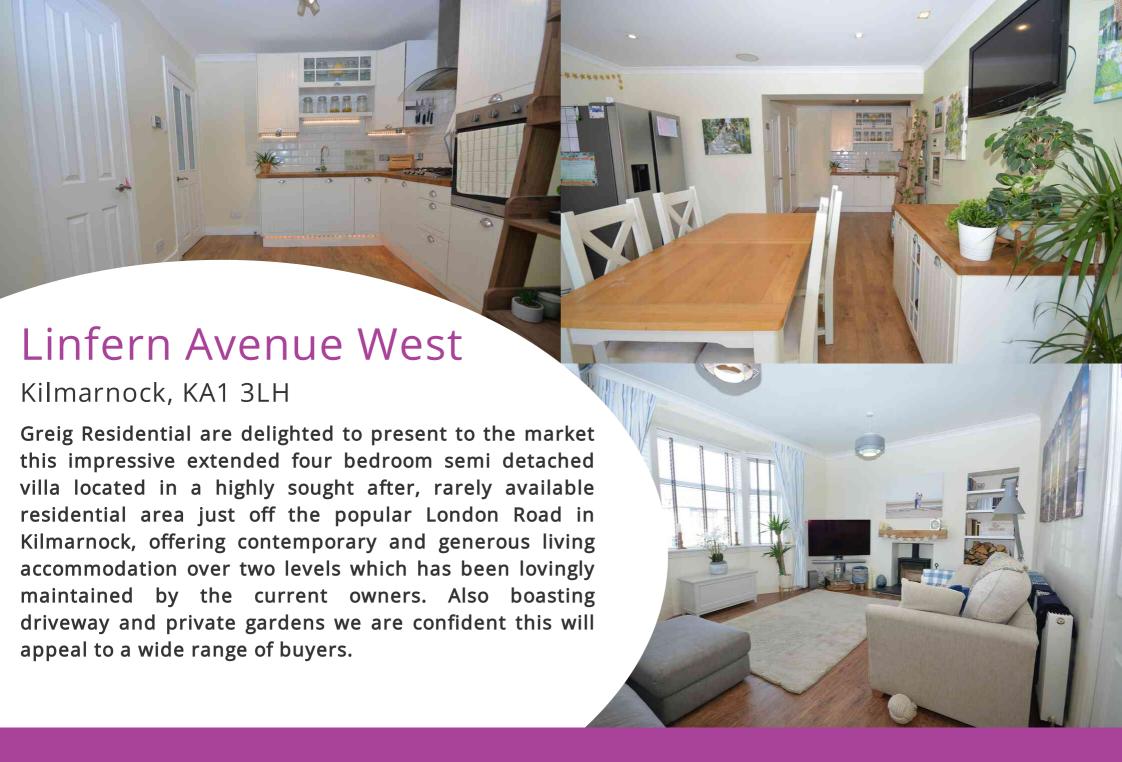

# Dining Kitchen

6.67m x 3.91m (21' 11" x 12' 10") Stunning extended dining sized kitchen offering modern cream wall and base storage units with complimentary work surfaces, integrated oven, gas hob and hood. Stainless steel sink and drainer, plumbing/space for American style fridge/freezer, tiled splashback, ceiling coving and spotlights, tasteful decor, laminate flooring and ample space for dining table and chairs. Useful understairs storage cupboard, double glazed window to the rear and double glazed French doors leading out to the rear gardens.

# Formal Lounge

 $5.15 \,\mathrm{m}$  x  $4.02 \,\mathrm{m}$  (16' 11" x 13' 2") The stunning generously proportioned main apartment offers soft neutral decor, oak effect laminate flooring, ceiling coving, feature log burning stove and shelved recess. Double glazed bay window to the front and plentiful space for freestanding furniture.