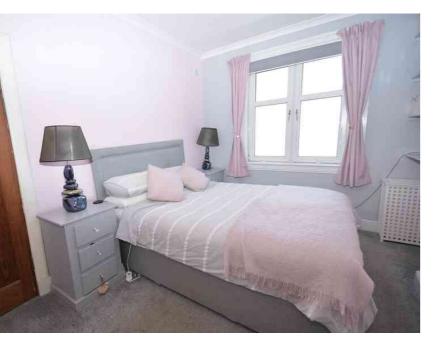

### Bedroom One

3.69m x 2.57m (12' 1" x 8' 5") On the upper level the master bedroom is a generous double with contemporary decor and fitted carpet, shelved recess, front facing double glazed window.

### Bedroom Two

 $2.90 \text{m} \times 2.46 \text{m}$  (9' 6"  $\times$  8' 1") The second bedroom is a double room again with soft decor, fitted carpet, ceiling coving and double glazed window to the rear overlooking the gardens.

#### Bedroom Three

 $2.51\,\mathrm{m}\,\mathrm{x}\,2.43\,\mathrm{m}\,(8'\,3''\,\mathrm{x}\,8'\,0'')$  Bedroom three is front facing with a double glazed window, modern decor, ceiling coving and laminate flooring.