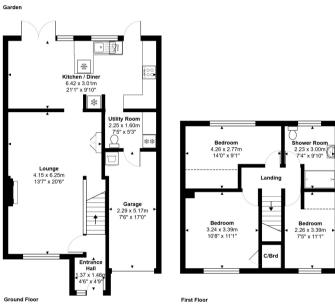

## ROOM DESCRIPTIONS

Total Area: 107.9 m $^2$  ... 1162 ft $^2$  All measurements are approximate and for display purposes only.