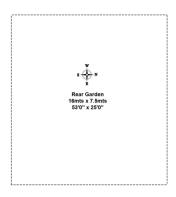

## ROOM DESCRIPTIONS

Total Area: 107.9 m $^2$  ... 1162 ft $^2$  All measurements are approximate and for display purposes only.