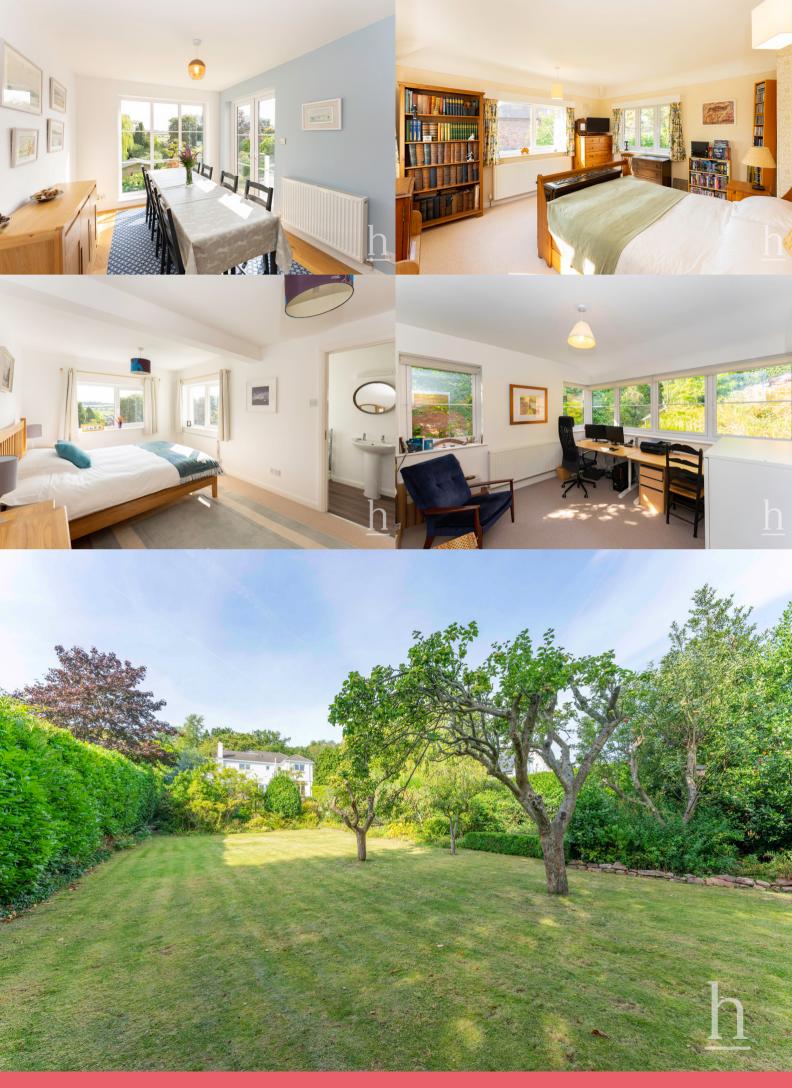

Utility

**DSWC** 3' 7" x 3' 1" (1.09m x 0.94m)

**First Floor** 

**Bedroom** 16' 8" x 9' 8" (5.08m x 2.95m)

**En-Suite** 8' 2" x 3' 9" (2.49m x 1.14m)

**Bedroom** 13' 5" x 13' 2" (4.09m x 4.01m) **Bedroom** 17' 8" x 9' 7" (5.38m x 2.92m)

**Bedroom** 13' 7" x 10' 4" (4.14m x 3.15m)

**Bathroom** 8' 1" x 7' 1" (2.46m x 2.16m)

**Rear Garden** 

www.homewirral.co.uk