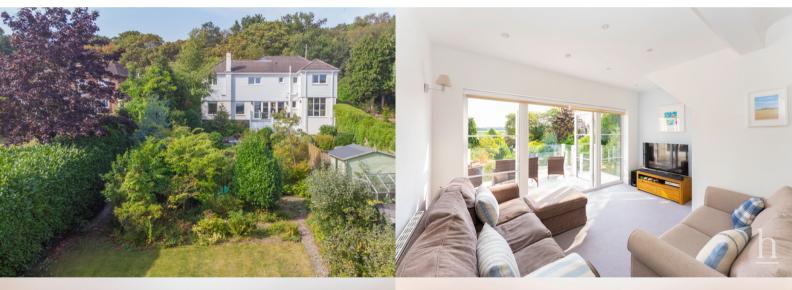

## **Entrance Hall**

**Office/Playroom** 12' 0" x 11' 1" (3.66m x 3.38m)

Living Room 15' 11" x 12' 8" (4.85m x 3.86m)

**Lounge** 13' 3" x 11' 10" (4.04m x 3.61m)

**Kitchen Diner** 27' 0" x 9' 10" (8.23m x 3.00m)