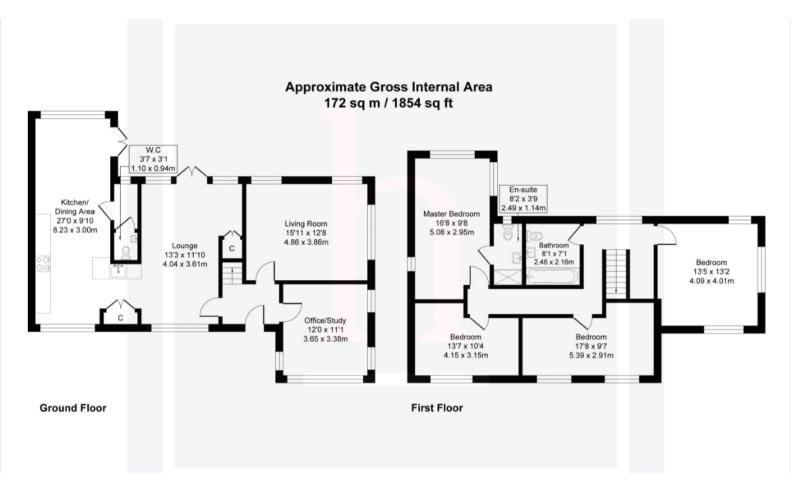

## **Ground Floor**

## **Entrance Hall**

**Office/Playroom** 12' 0" x 11' 1" (3.66m x 3.38m)

Living Room 15' 11" x 12' 8" (4.85m x 3.86m)

**Lounge** 13' 3" x 11' 10" (4.04m x 3.61m)

**Kitchen Diner** 27' 0" x 9' 10" (8.23m x 3.00m)

Utility

**DSWC** 3' 7" x 3' 1" (1.09m x 0.94m)

**First Floor** 

**Bedroom** 16' 8" x 9' 8" (5.08m x 2.95m)

**En-Suite** 8' 2" x 3' 9" (2.49m x 1.14m)

**Bedroom** 13' 5" x 13' 2" (4.09m x 4.01m) **Bedroom** 17' 8" x 9' 7" (5.38m x 2.92m)

**Bedroom** 13' 7" x 10' 4" (4.14m x 3.15m)

**Bathroom** 8' 1" x 7' 1" (2.46m x 2.16m)

**Rear Garden** 

www.homewirral.co.uk