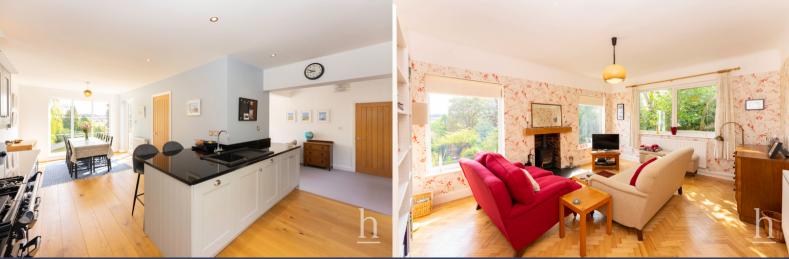

## **Entrance Hall**

**Office/Playroom** 12' 0" x 11' 1" (3.66m x 3.38m)

Living Room 15' 11" x 12' 8" (4.85m x 3.86m)

**Lounge** 13' 3" x 11' 10" (4.04m x 3.61m)

**Kitchen Diner** 27' 0" x 9' 10" (8.23m x 3.00m)