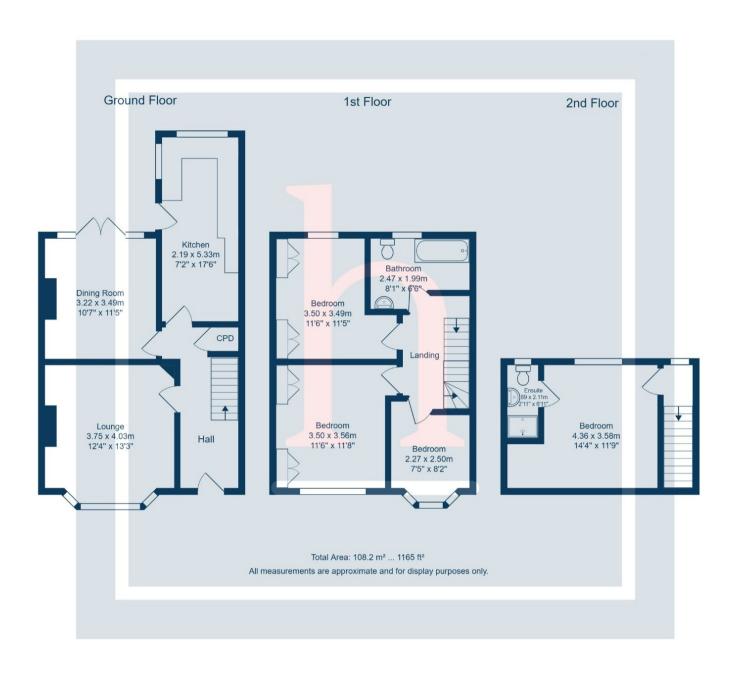

T: 0151 625 0125

E: info@homewirral.co.uk W: www.homewirral.co.uk

A: 42 Grange Road, West Kirby, CH48 4EF

Perfect family home in the heart of Hoylake! Located in one of the most convenient roads in Hoylake is this extended four bedroom family home which is situated ideally for local transport links, schools and shops. The property has been improved by the current owners to include fresh décor, a new modern bathroom and now provides a new owner with a fantastic opportunity to move straight in and make this their own dream home.