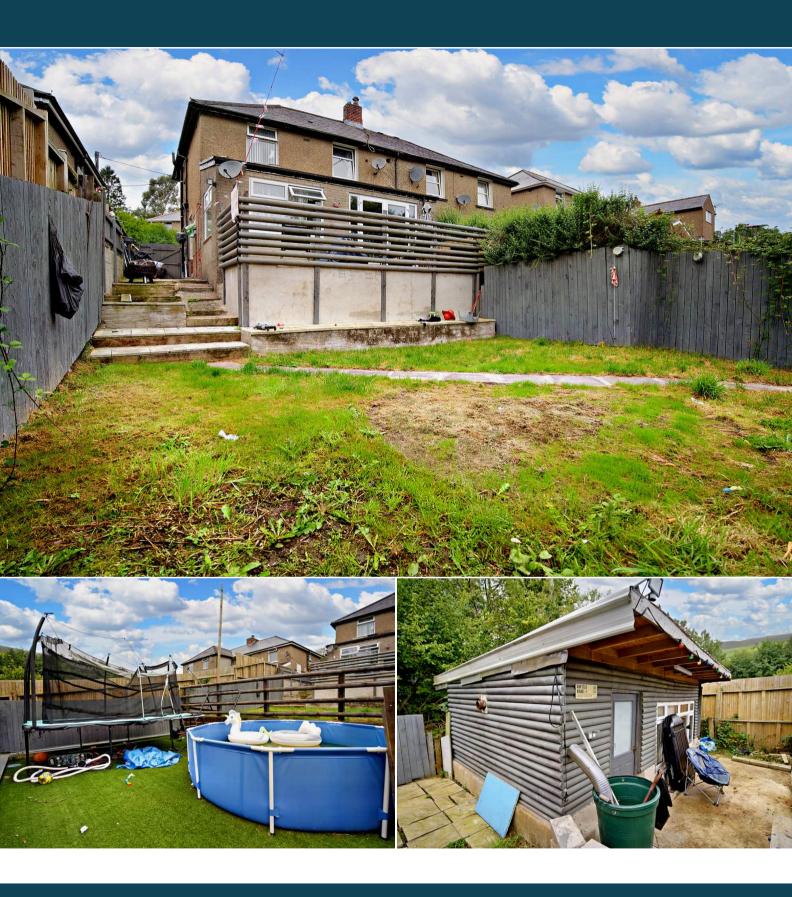

## Windsor Place Caerphilly

Bettermove are proud to present this 3 bedroom semi-detached house in Abertridwr available with no forward chain.

The property benefits from double glazing, gas central heating throughout and has off street parking available via the driveway. The council tax band is C.

The property is tenanted and rental yields can be obtained through Bettermove.

The interior of this spacious property comprises a spacious two reception rooms, downstairs WC and fitted kitchen on the ground floor. The first floor consists of 3 bedrooms and the family bathroom. The exterior boasts a private rear garden, perfect for enjoying the summer months.