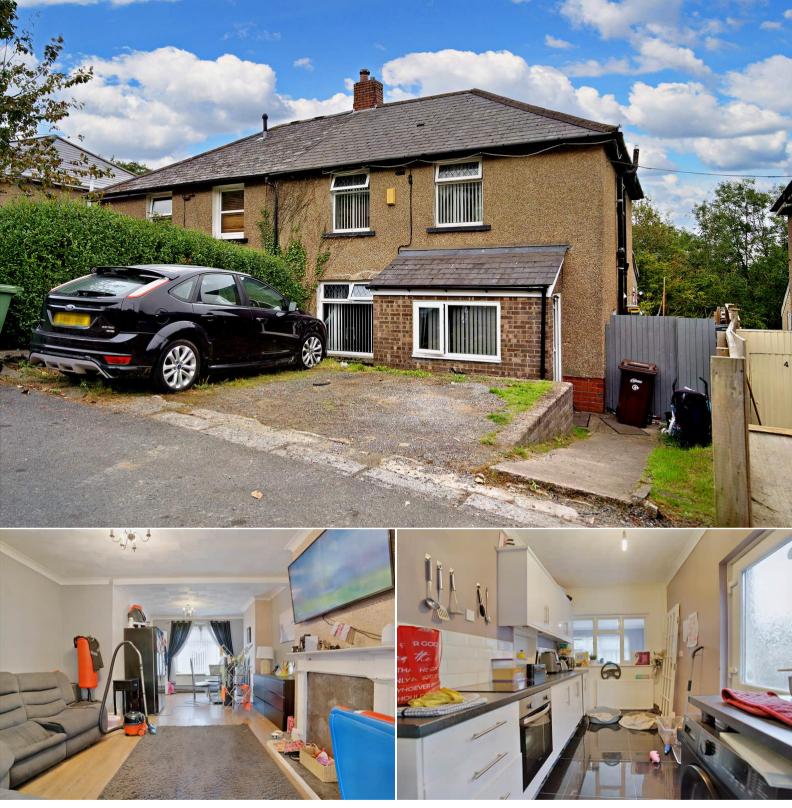

## Windsor Place Caerphilly

Bettermove are proud to present this 3 bedroom semi-detached house in Abertridwr available with no forward chain.

The property benefits from double glazing, gas central heating throughout and has off street parking available via the driveway. The council tax band is C.

The property is tenanted and rental yields can be obtained through Bettermove.

The interior of this spacious property comprises a spacious two reception rooms, downstairs WC and fitted kitchen on the ground floor. The first floor consists of 3 bedrooms and the family bathroom. The exterior boasts a private rear garden, perfect for enjoying the summer months.