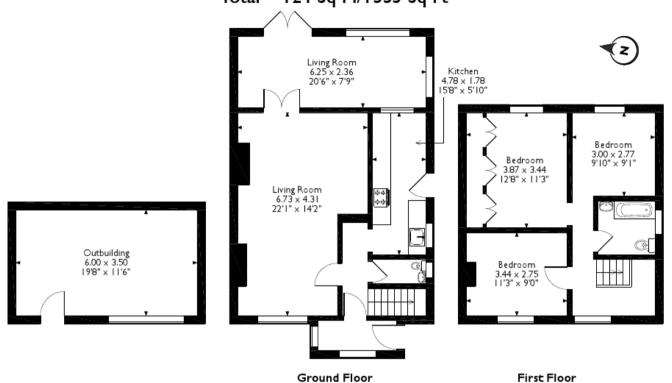

## Windsor Place, Abertridwr, Caerphilly Approximate Gross Internal Area Main House = 103 Sq M/1109 Sq Ft Outbuilding = 21 Sq M/226 Sq Ft Total = 124 Sq M/1335 Sq Ft

Please note that the location of doors, windows and other items are approximate and this floorplan is to be used for illustrative purposes only. Unauthorized reproduction is prohibited.