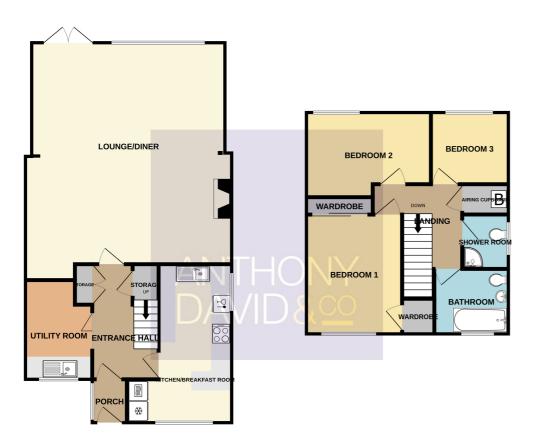

info@anthonydavid.co.uk www.anthonydavid.co.uk 01202 677444

453 sq.ft. (42.1 sq.m.) approx. 742 sq.ft. (69.0 sq.m.) approx.

Entrance Hall Doors to

Lounge/Diner 7.30m x 6.31m (23' 11" x 20' 8")

Kitchen/Breakfast Room 4.80m x 2.79m (15' 9" x 9' 2")

Utility Room 3.04m x 2.06m (10' 0" x 6' 9")

Landing Doors to

Bedroom One 4.19m x 2.93m (13' 9" x 9' 7")

Bedroom Two 3.83m x 2.59m (12' 7" x 8' 6")

Bedroom Three 2.39m x 2.18m (7' 10" x 7' 2")

Shower Room 1.67m x 1.35m (5' 6" x 4' 5")

Bathroom 2.27m x 1.94m (7' 5" x 6' 4")

Garden Enclosed

Driveway Off road parking x 2

Council Tax Band D

TOTAL FLOOR AREA: 1195 sq.ft. (111.0 sq.m.) approx.

empt in be leaded or ensure the accuracy of the Booplan contained bear, inseaurement with common made to ensure the accuracy of the Booplan contained bear for early error bear sometimes. The plan is for illustrative purposes only and should be used as such by any chaser. The services, systems and appliances shown have not been tested and no guaranté as to their operability or efficiency can be given.