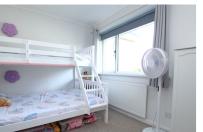

Utility Room 3.04m x 2.06m (10' 0" x 6' 9")

Landing Doors to

Bedroom One 4.19m x 2.93m (13' 9" x 9' 7")

Bedroom Two 3.83m x 2.59m (12' 7" x 8' 6")

Bedroom Three 2.39m x 2.18m (7' 10" x 7' 2")

Shower Room 1.67m x 1.35m (5' 6" x 4' 5")