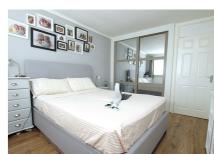

Utility Room 3.04m x 2.06m (10' 0" x 6' 9")

Landing Doors to

Bedroom One 4.19m x 2.93m (13' 9" x 9' 7")

Bedroom Two 3.83m x 2.59m (12' 7" x 8' 6")

Bedroom Three 2.39m x 2.18m (7' 10" x 7' 2")

Shower Room 1.67m x 1.35m (5' 6" x 4' 5")