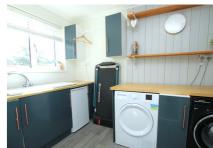

Utility Room 3.04m x 2.06m (10' 0" x 6' 9")

Landing Doors to

Bedroom One 4.19m x 2.93m (13' 9" x 9' 7")

Bedroom Two 3.83m x 2.59m (12' 7" x 8' 6")

Bedroom Three 2.39m x 2.18m (7' 10" x 7' 2")

Shower Room 1.67m x 1.35m (5' 6" x 4' 5")