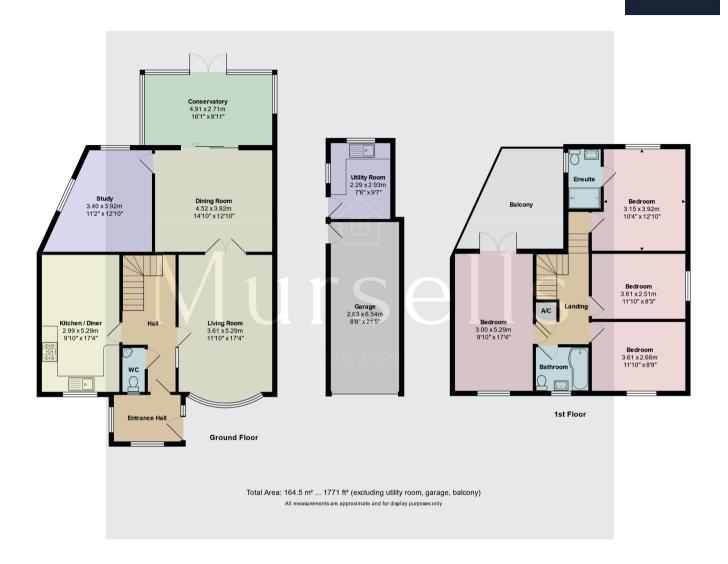

As you approach the property, you are greeted by a beautifully landscaped garden, complete with a serene pond. A sweeping driveway provides ample off road parking for several vehicles and leads to an extra large garage (8'8" x 21'5") with adjoining utility room to the rear, which has base units including sink and spaces for washing machine, fridge and freezer, wine cooler etc.

The delightful front porch invites you to step inside and discover the charm and elegance that this property has to offer.

Upon entering the house, you are welcomed into the hallway. The modern kitchen/diner has a wide range of sage 'shaker style' base and wall units complemented by beech timber effect worktops incorporating integrated fridge, freezer, dishwasher and microwave and space for range style cooker (current appliance may be available via separate negotiation). With room for table and chairs this kitchen is both functional and stylish.

There is a large living room to the front of the house with attractive bay window and double doors opening into the separate dining room, which has sliding doors into a 16'1 x 8'11" conservatory, the perfect place for relaxing overlooking the rear garden. A study ideal for those who work from home, which could easily be utilised as a play room for the children, completes the downstairs accommodation, together with a convenient downstairs w.c.

Moving upstairs, you will find four generously sized bedrooms. The master bedroom boasts a luxurious en-suite bathroom, whilst another large double bedroom features French doors opening onto a balcony that overlooks the beautiful garden, offering a perfect spot to enjoy your morning coffee. There is a fully tiled family bathroom fitted with modern white suite.