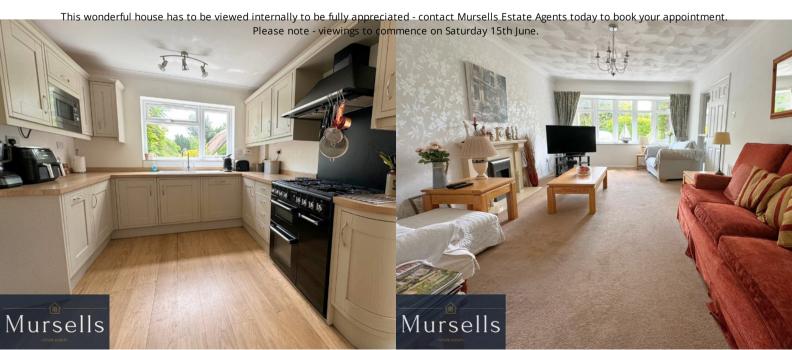

The delightful front porch invites you to step inside and discover the charm and elegance that this property has to offer.

Upon entering the house, you are welcomed into the hallway. The modern kitchen/diner has a wide range of sage 'shaker style' base and wall units complemented by beech timber effect worktops incorporating integrated fridge, freezer, dishwasher and microwave and space for range style cooker (current appliance may be available via separate negotiation). With room for table and chairs this kitchen is both functional and stylish.

There is a large living room to the front of the house with attractive bay window and double doors opening into the separate dining room, which has sliding doors into a 16'1 x 8'11" conservatory, the perfect place for relaxing overlooking the rear garden. A study ideal for those who work from home, which could easily be utilised as a play room for the children, completes the downstairs accommodation, together with a convenient downstairs w.c.