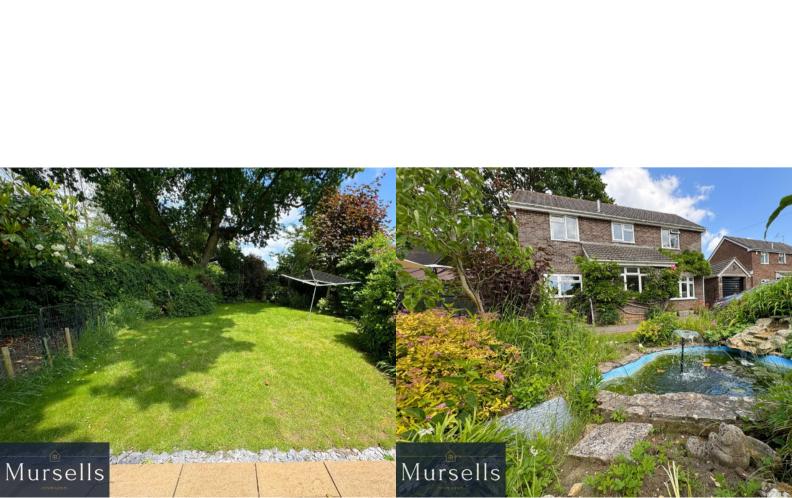

As you approach the property, you are greeted by a beautifully landscaped garden, complete with a serene pond. A sweeping driveway provides ample off road parking for several vehicles and leads to an extra large garage (8'8" x 21'5") with adjoining utility room to the rear, which has base units including sink and spaces for washing machine, fridge and freezer, wine cooler etc.

Outside, the secluded rear garden has well-maintained lawns bordered by mature shrubs/trees and large patio area, ideal for outdoor dining and barbecues!