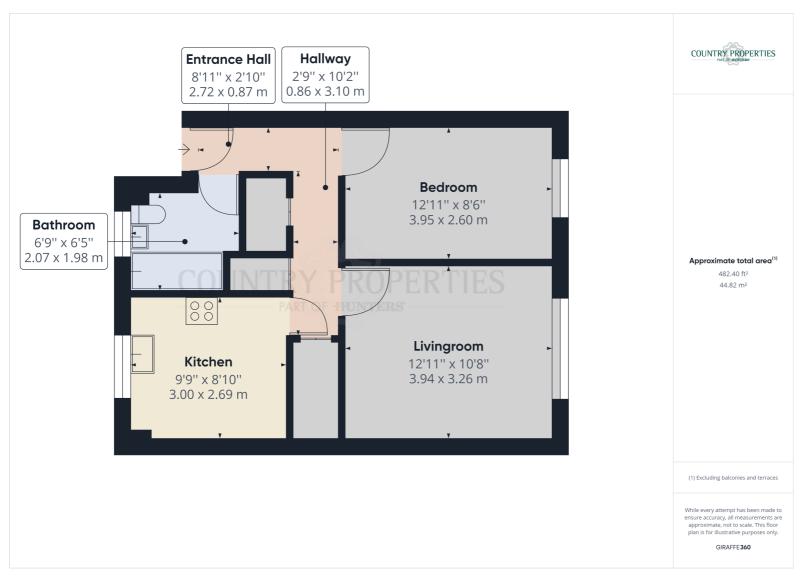

#### **Entrance Hall**

Double glazed front door.

Newly carpeted. Security
entrance handset. Radiator.

Wall based fuse board. Built in
airing cupboard. Built in
storage cupboard. Additional
walk in storage cupboard with
double glazed window and
shelving. Doors into bathroom,
kitchen, lounge and bedroom.

### **Bathroom**

Paneled bath with plinth lighting. Shower unit above with glass shower screen. Wash hand basin. Low level WC. Frosted double glazed window. Radiator. Part tiled walls.

#### **Bedroom**

Double glazed window.
Telephone point. Radiator.
Newly carpeted.

## Lounge

Double glazed window. TV point. Telephone point. Radiator. Newly carpeted.

## Kitchen

Stainless steel sink and drainer. Cupboards at wall and base level. Rolled edge worksurfaces. Plumbing for washing machine. Gas hob with oven under and extractor fan above. Tiled splash backs. Wood effect vinyl flooring. Radiator. Space for under counter fridge and freezer. Double glazed window. Cupboard housing recently refitted "Worcester" boiler.