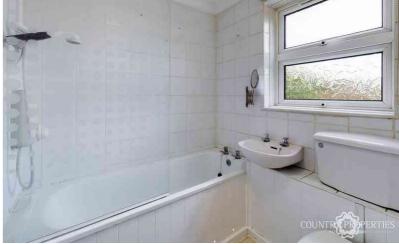

### **Bathroom**

Paneled bath with plinth lighting. Shower unit above with glass shower screen. Wash hand basin. Low level WC. Frosted double glazed window. Radiator. Part tiled walls.