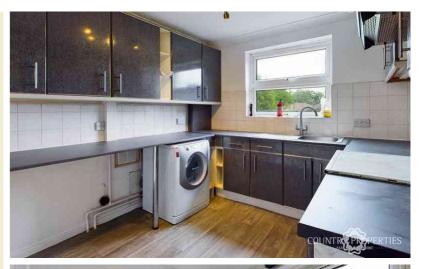

## Kitchen

Stainless steel sink and drainer. Cupboards at wall and base level. Rolled edge worksurfaces. Plumbing for washing machine. Gas hob with oven under and extractor fan above. Tiled splash backs. Wood effect vinyl flooring. Radiator. Space for under counter fridge and freezer. Double glazed window. Cupboard housing recently refitted "Worcester" boiler.