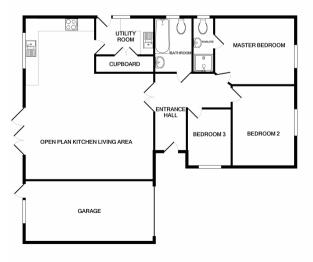

#### Open Plan Kitchen / Living Area

25' 8" x 20' 5" (7.82m x 6.22m) Tiled flooring, fitted kitchen units, integrated oven, space for fridge freezer, one double glazed window, bi folding patio doors leading to rear garden area.

#### Utility Room

6' 0" x 9' 4" (1.83m x 2.84m) Tiled flooring, storage cupboard, sink, one double glazed window.

# Bathroom

6' 0" x 8' 9" (1.83m x 2.67m) Tiled flooring, bath tub with over head shower attachment, pedestal sink, one double glazed window, one towel radiator, low flush w/c.

#### Master Bedroom

12' 10" x 10' 9" (3.91m x 3.28m) LVT flooring, one double glazed window.

# En-Suite

3' 5" x 8' 9" (1.04m x 2.67m) Tiled flooring, shower, pedestal sink, one double glazed window, one towel radiator, Iow flush w/c.

#### Bedroom Two

10' 0" x 12' 10" (3.05m x 3.91m) LVT flooring, one double glazed window.

# Bedroom Three

7' 1" x 9' 2" (2.16m x 2.79m) LVT flooring, one double glazed window.

# Garage

9' 9" x 20' 9" (2.97m x 6.32m) Lighting, fitted electrics, rear door access, boarded loft space for extra storage..

# EPC - B

While very attempt has been made to ensure the accuracy of the floor plan contained here, measurements of doors, windows, norms and any other them are approximate and no responsibility is taken for any enort, omission, or mis-statement. This plan is for illustrative purposes only and should be used as such by any prospective purchaser. The services, systems and applicances shown have no been tested and no guarantee as to their openability or efficiency can be given Made with Metopix f2021