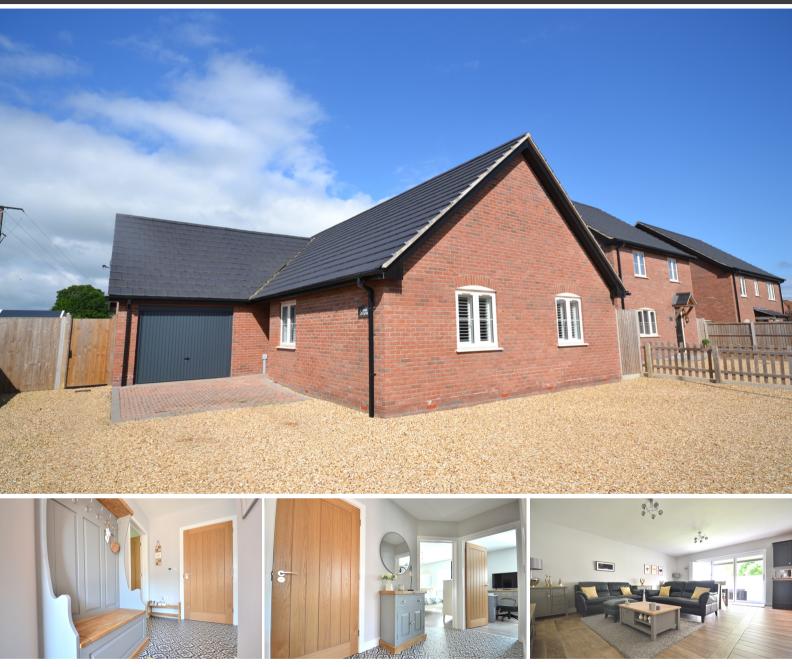

# 6 Stave Close, Pott Row, King's Lynn, Norfolk PE32 1FW £399,995

Popular village location!! Viewing is highly recommended!! Newson & Buck are proud to present to you beautifully presented three bedroom detached bungalow, situated in the popular village of Pott Row. The property consists of an entrance hallway, open plan living room kitchen diner area, a utility, three bedrooms with an en-suite to the master and a family bathroom. Further more there is an enclosed rear garden, a garage and off road parking for numerous vehicles. Pott Row can be located within 6 miles of Kings Lynn which in itself has main line rail links to Cambridge and London.

# Entrance Hallway

Tiled flooring

#### Open Plan Kitchen / Living Area

25' 8" x 20' 5" (7.82m x 6.22m) Tiled flooring, fitted kitchen units, integrated oven, space for fridge freezer, one double glazed window, bi folding patio doors leading to rear garden area.