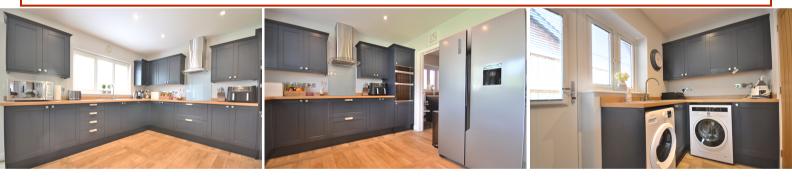

#### Open Plan Kitchen / Living Area

25' 8" x 20' 5" (7.82m x 6.22m) Tiled flooring, fitted kitchen units, integrated oven, space for fridge freezer, one double glazed window, bi folding patio doors leading to rear garden area.

#### Utility Room

6' 0" x 9' 4" (1.83m x 2.84m) Tiled flooring, storage cupboard, sink, one double glazed window.