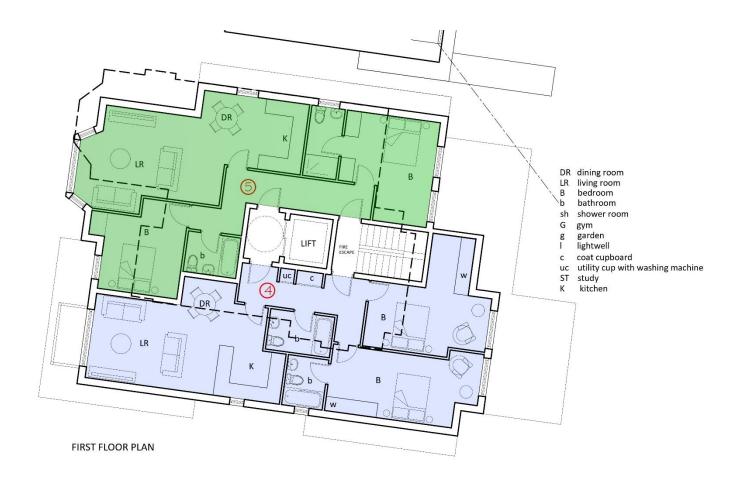

| Proposed Schedule of Accommodation |              |                |       |        |                 |
|------------------------------------|--------------|----------------|-------|--------|-----------------|
| Flat                               | Floor        | Description    | SQ. M | SQ. FT | Amenity Space   |
| 1                                  | Ground &     | 3 bed / 3 bath | 148   | 1593   | Private         |
|                                    | Lower Ground | duplex         |       |        | terrace/garden  |
| 2                                  | Ground &     | 2 bed / 2 bath | 84    | 904    | Private terrace |
|                                    | Lower Ground | duplex         |       |        |                 |
| 3                                  | Ground &     | 2 bed / 2 bath | 94    | 1012   | Private         |
|                                    | Lower Ground | duplex         |       |        | terrace/garden  |
| 4                                  | First        | 2 bed / 2 bath | 86    | 926    | Balcony         |
| 5                                  | First        | 2 bed / 2 bath | 82    | 883    |                 |
| 6                                  | Second       | 3 bed / 2 bath | 116   | 1249   | Roof garden     |

- DR dining room LR living room b bedroom sh shower room G gym g garden I lightwell

- shower room gym garden lightwell coat cupboard utility cup with washing machine study kitchen c uc st K

Jeremy Leaf & Co 863 High Road, Finchley N12 8PT