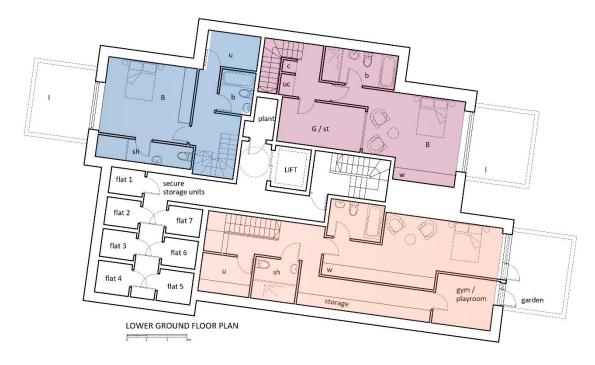

| Proposed Schedule of Accommodation |              |                |       |        |                 |
|------------------------------------|--------------|----------------|-------|--------|-----------------|
| Flat                               | Floor        | Description    | SQ. M | SQ. FT | Amenity Space   |
| 1                                  | Ground &     | 3 bed / 3 bath | 148   | 1593   | Private         |
|                                    | Lower Ground | duplex         |       |        | terrace/garden  |
| 2                                  | Ground &     | 2 bed / 2 bath | 84    | 904    | Private terrace |
|                                    | Lower Ground | duplex         |       |        |                 |
| 3                                  | Ground &     | 2 bed / 2 bath | 94    | 1012   | Private         |
|                                    | Lower Ground | duplex         |       |        | terrace/garden  |
| 4                                  | First        | 2 bed / 2 bath | 86    | 926    | Balcony         |
| 5                                  | First        | 2 bed / 2 bath | 82    | 883    |                 |
| 6                                  | Second       | 3 bed / 2 bath | 116   | 1249   | Roof garden     |