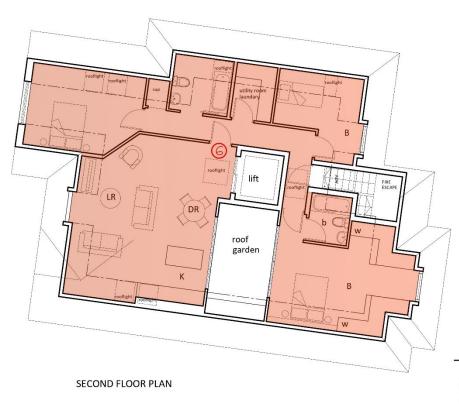

| Proposed Schedule of Accommodation |              |                |       |        |                 |
|------------------------------------|--------------|----------------|-------|--------|-----------------|
| Flat                               | Floor        | Description    | SQ. M | SQ. FT | Amenity Space   |
| 1                                  | Ground &     | 3 bed / 3 bath | 148   | 1593   | Private         |
|                                    | Lower Ground | duplex         |       |        | terrace/garden  |
| 2                                  | Ground &     | 2 bed / 2 bath | 84    | 904    | Private terrace |
|                                    | Lower Ground | duplex         |       |        |                 |
| 3                                  | Ground &     | 2 bed / 2 bath | 94    | 1012   | Private         |
|                                    | Lower Ground | duplex         |       |        | terrace/garden  |
| 4                                  | First        | 2 bed / 2 bath | 86    | 926    | Balcony         |
| 5                                  | First        | 2 bed / 2 bath | 82    | 883    |                 |
| 6                                  | Second       | 3 bed / 2 bath | 116   | 1249   | Roof garden     |

- DR dining room LR living room b bedroom sh shower room G gym g garden I lightwell

- shower room gym garden lightwell coat cupboard utility cup with washing machine study kitchen c uc st K

Jeremy Leaf & Co 863 High Road, Finchley N12 8PT

- DR dining room LR living room
- B b bedroom bathroom
- sh G shower room
- gym garden
- g I
  - lightwell
- с coat cupboard utility cup with washing machine
- study kitchen
- uc ST K