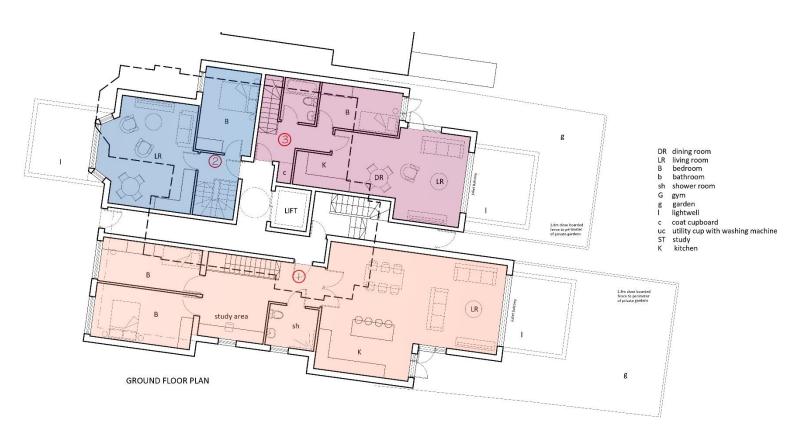

| Proposed Schedule of Accommodation |              |                |       |        |                 |
|------------------------------------|--------------|----------------|-------|--------|-----------------|
| Flat                               | Floor        | Description    | SQ. M | SQ. FT | Amenity Space   |
| 1                                  | Ground &     | 3 bed / 3 bath | 148   | 1593   | Private         |
|                                    | Lower Ground | duplex         |       |        | terrace/garden  |
| 2                                  | Ground &     | 2 bed / 2 bath | 84    | 904    | Private terrace |
|                                    | Lower Ground | duplex         |       |        |                 |
| 3                                  | Ground &     | 2 bed / 2 bath | 94    | 1012   | Private         |
|                                    | Lower Ground | duplex         |       |        | terrace/garden  |
| 4                                  | First        | 2 bed / 2 bath | 86    | 926    | Balcony         |
| 5                                  | First        | 2 bed / 2 bath | 82    | 883    |                 |
| 6                                  | Second       | 3 bed / 2 bath | 116   | 1249   | Roof garden     |

- DR dining room LR living room
- B b bedroom bathroom
- sh G shower room
- gym garden
- g I
  - lightwell
- с coat cupboard utility cup with washing machine
- study kitchen
- uc ST K