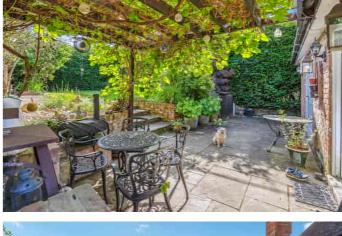

As you make your way upstairs you will find three good sized bedrooms with fantastic floor space and a modern, fully tiled bathroom benefitting from a bath and shower.

A particular feature of this stunning home is the private and secluded rear garden, mainly laid to lawn which wraps around the side of the property including a patio area with outdoor seating area to relax and enjoy those long summer evenings. The garden has an annexe build with full electrics and heating, utilised currently as a snug/playroom but could be used as an office space.