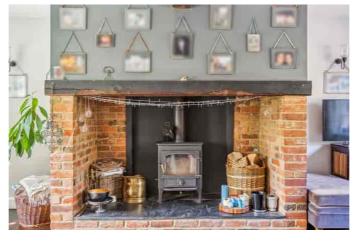

Downstairs accommodation includes an entrance hallway, large living room area with large windows and a fireplace with a log burner. There is a fitted kitchen with an integral dishwasher, fridge, freezer and Aga oven. The dining room is substantial in size and fits a six-seater dining table and chairs.