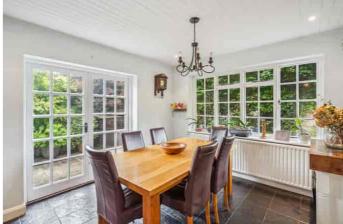

Downstairs accommodation includes an entrance hallway, large living room area with large windows and a fireplace with a log burner. There is a fitted kitchen with an integral dishwasher, fridge, freezer and Aga oven. The dining room is substantial in size and fits a six-seater dining table and chairs.