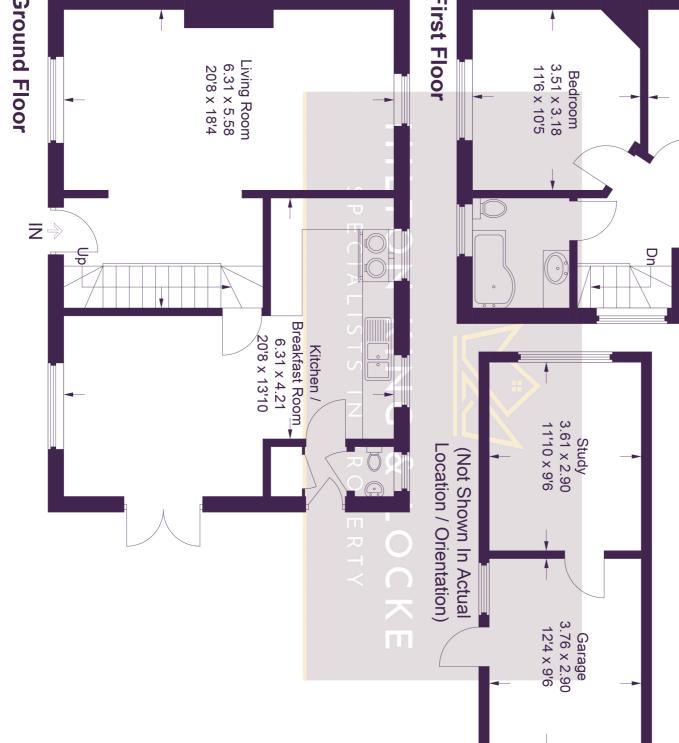

Downstairs accommodation includes an entrance hallway, large living room area with large windows and a fireplace with a log burner. There is a fitted kitchen with an integral dishwasher, fridge, freezer and Aga oven. The dining room is substantial in size and fits a six-seater dining table and chairs.

As you make your way upstairs you will find three good sized bedrooms with fantastic floor space and a modern, fully tiled bathroom benefitting from a bath and shower.

A particular feature of this stunning home is the private and secluded rear garden, mainly laid to lawn which wraps around the side of the property including a patio area with outdoor seating area to relax and enjoy those long summer evenings. The garden has an annexe build with full electrics and heating, utilised currently as a snug/playroom but could be used as an office space.

This property comes with a single garage space and plenty of on

street parking.

Having previously won numerous "best kept village" awards, Hedgerley is extremely popular, and the property is located within walking distance of the historic church, nature reserve and home to the award-winning White Horse real ale public house.

## **Arden House**

Ground Floor = 59.1 sq m / 636 sq ftOutbuilding = 21.7 sq m / 233 sq ftFirst Floor = 37.9 sq m / 408 sq ftApproximate Gross Internal Area Total = 118.7 sq m / 1,277 sq ft

This plan is for layout guidance only. Not drawn to scale unless stated. Windows and door openings are approximate. Whilst every care is taken in the preparation of this plan, please check all dimensions, shapes and compass bearings before making any decisions reliant upon them. © CJ Property Marketing Ltd Produced for Hilton King & Locke