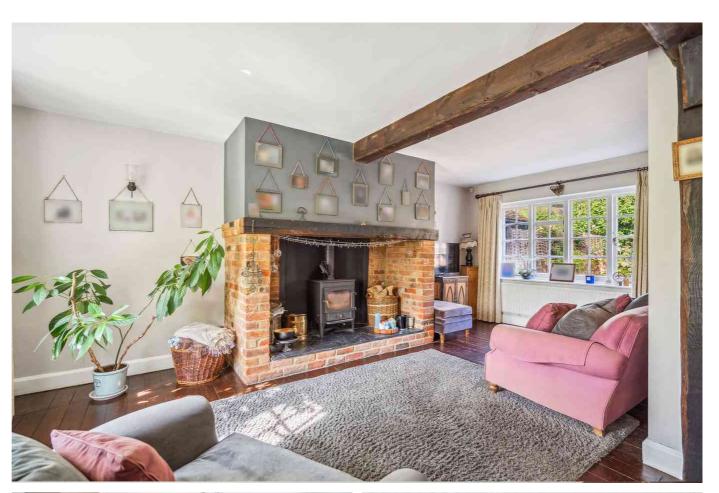

Downstairs accommodation includes an entrance hallway, large living room area with large windows and a fireplace with a log burner. There is a fitted kitchen with an integral dishwasher, fridge, freezer and Aga oven. The dining room is substantial in size and fits a six-seater dining table and chairs.