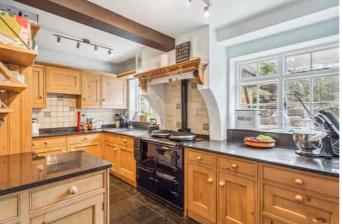

Downstairs accommodation includes an entrance hallway, large living room area with large windows and a fireplace with a log burner. There is a fitted kitchen with an integral dishwasher, fridge, freezer and Aga oven. The dining room is substantial in size and fits a six-seater dining table and chairs.