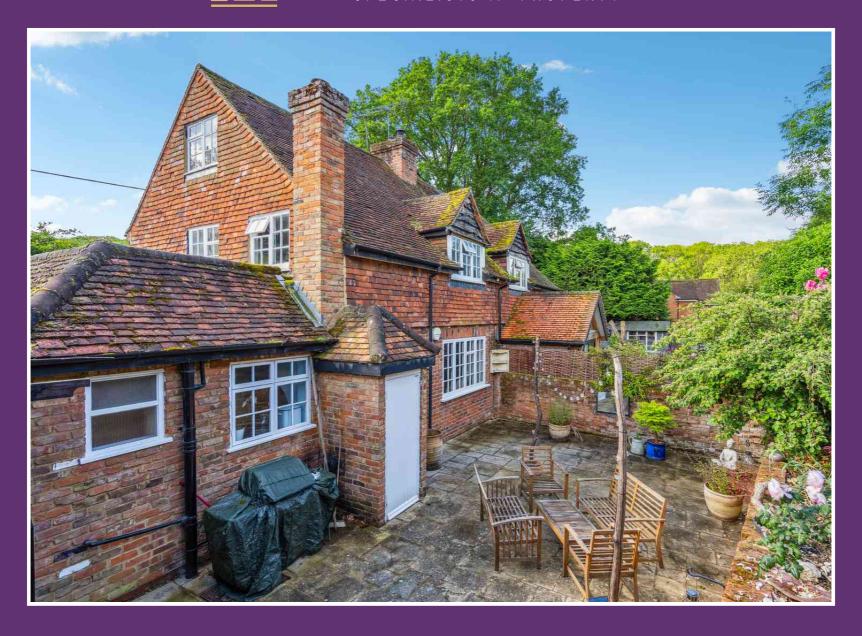

As you make your way upstairs you will find three good sized bedrooms with fantastic floor space and a modern, fully tiled bathroom benefitting from a bath and shower.

A particular feature of this stunning home is the private and secluded rear garden, mainly laid to lawn which wraps around the side of the property including a patio area with outdoor seating area to relax and enjoy those long summer evenings. The garden has an annexe build with full electrics and heating, utilised currently as a snug/playroom but could be used as an office space.

This property comes with a single garage space and plenty of on

street parking.

Having previously won numerous "best kept village" awards, Hedgerley is extremely popular, and the property is located within walking distance of the historic church, nature reserve and home to the award-winning White Horse real ale public house.