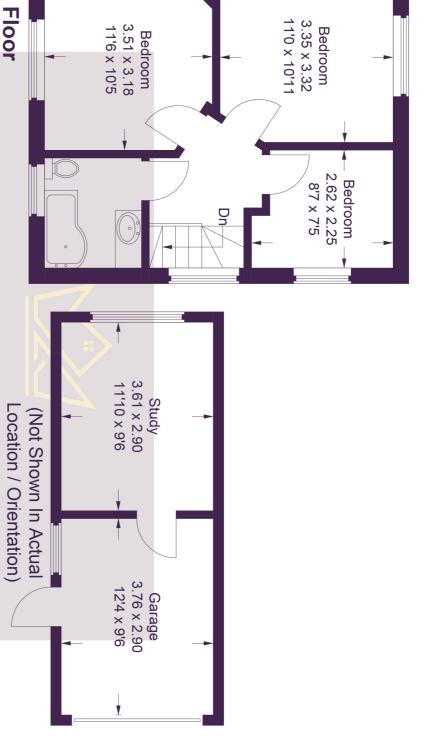

Downstairs accommodation includes an entrance hallway, large living room area with large windows and a fireplace with a log burner. There is a fitted kitchen with an integral dishwasher, fridge, freezer and Aga oven. The dining room is substantial in size and fits a six-seater dining table and chairs.

As you make your way upstairs you will find three good sized bedrooms with fantastic floor space and a modern, fully tiled bathroom benefitting from a bath and shower.

A particular feature of this stunning home is the private and secluded rear garden, mainly laid to lawn which wraps around the side of the property including a patio area with outdoor seating area to relax and enjoy those long summer evenings. The garden has an annexe build with full electrics and heating, utilised currently as a snug/playroom but could be used as an office space.

This property comes with a single garage space and plenty of on

street parking.

Having previously won numerous "best kept village" awards, Hedgerley is extremely popular, and the property is located within walking distance of the historic church, nature reserve and home to the award-winning White Horse real ale public house.

## **Arden House**

Ground Floor = 59.1 sq m / 636 sq ftOutbuilding = 21.7 sq m / 233 sq ftFirst Floor = 37.9 sq m / 408 sq ftApproximate Gross Internal Area Total = 118.7 sq m / 1,277 sq ft

This plan is for layout guidance only. Not drawn to scale unless stated. Windows and door openings are approximate. Whilst every care is taken in the preparation of this plan, please check all dimensions, shapes and compass bearings before making any decisions reliant upon them. © CJ Property Marketing Ltd Produced for Hilton King & Locke