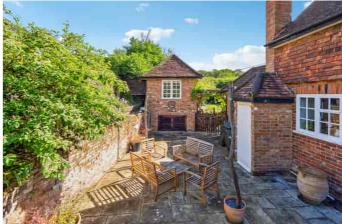

As you make your way upstairs you will find three good sized bedrooms with fantastic floor space and a modern, fully tiled bathroom benefitting from a bath and shower.

A particular feature of this stunning home is the private and secluded rear garden, mainly laid to lawn which wraps around the side of the property including a patio area with outdoor seating area to relax and enjoy those long summer evenings. The garden has an annexe build with full electrics and heating, utilised currently as a snug/playroom but could be used as an office space.