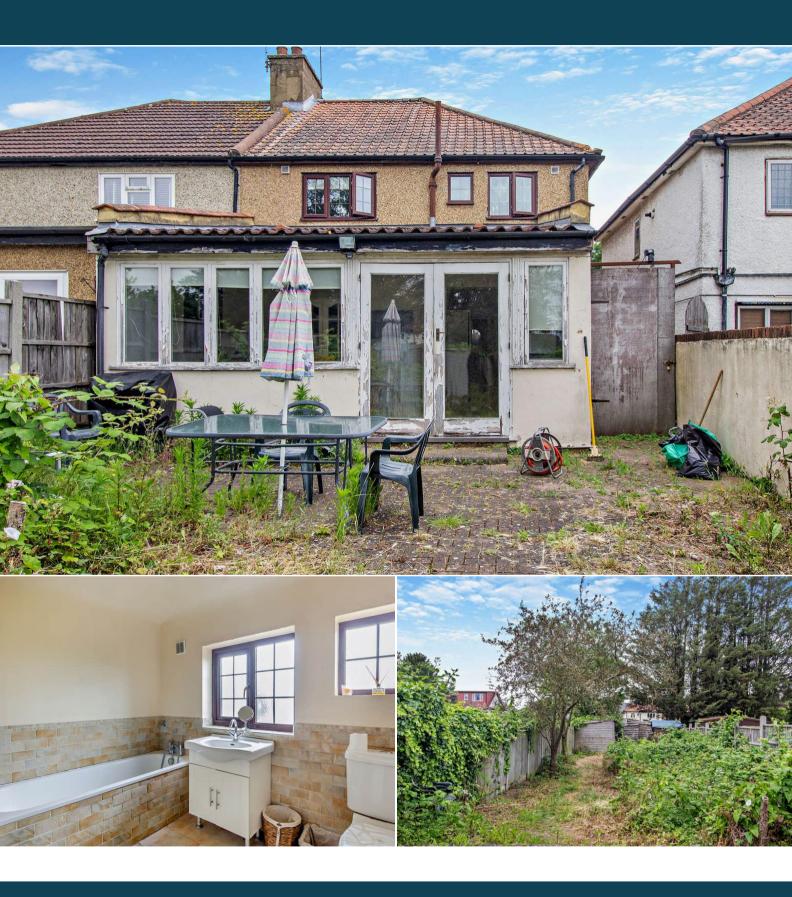

The council tax band is D.

The interior of this beautifully presented property comprises a spacious living room, w/c, utility room and fitted kitchen diner on the ground floor. The first floor consists of 3 bedrooms and the family bathroom. The exterior boasts a private rear garden, perfect for enjoying the summer months.