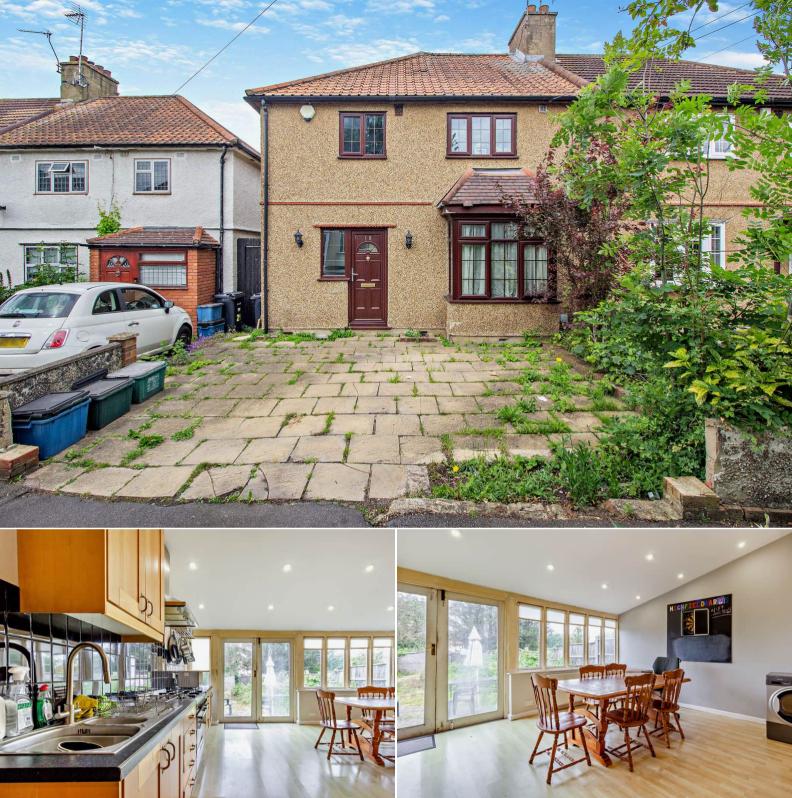

## Highfield Road Woodford Green

Bettermove are proud to present this 3 bedroom semi-detached house in Woodford Green.

The property benefits from double glazing, gas central heating throughout and has off street parking available via the driveway.

The council tax band is D.

The interior of this beautifully presented property comprises a spacious living room, w/c, utility room and fitted kitchen diner on the ground floor. The first floor consists of 3 bedrooms and the family bathroom. The exterior boasts a private rear garden, perfect for enjoying the summer months.

Located in the popular town of Woodford, the property is close to a range of amenities, including shops, supermarkets, restaurants and pubs. Excellent transport connections can be found from the M11, Woodford underground station and local bus routes.