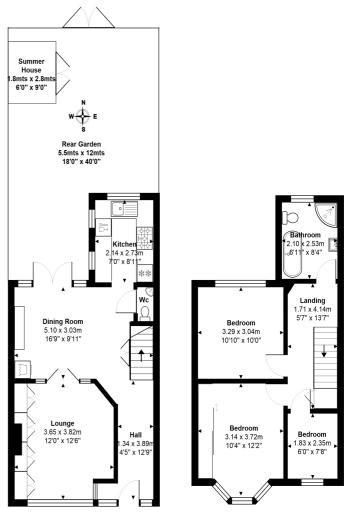

### **Key Features**

STUNNING CONDITION IDEALLY LOCATED FOR HIGH STREET & MAINLINE TRAIN STATION CLOSE TO LOCAL SHOPS & SCHOOLS MODERN KITCHEN & BATHROOM DOWNSTAIRS W.C.

Ground Floor

First Floor

Total Area: 81.1 m<sup>2</sup> ... 873 ft<sup>2</sup> All measurements are approximate and for display purposes only.