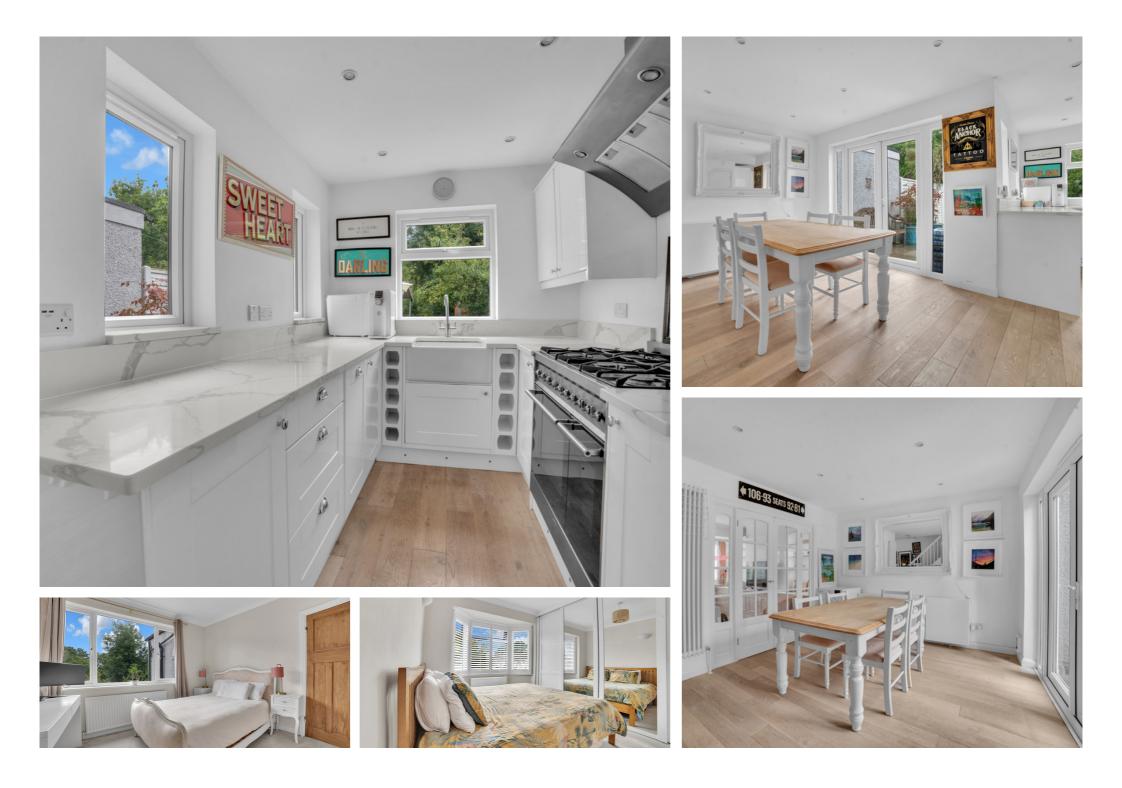

## 3 Bedroom Terraced House - £460,000 Freehold

STUNNING THREE BEDROOM PROPERTY SITUATED ALONG THIS HUGELY POPULAR CRESCENT IDEALLY LOCATED FOR STAINES TOWN CENTRE, LOCAL SHOPS & MAINLINE TRAIN STATION. The property benefits from a spacious lounge, modern kitchen/diner, downstairs W.C, three well-proportioned bedrooms, modern white four-piece bathroom suite and a large secluded rear garden with timber summerhouse. Viewings Highly Recommended!