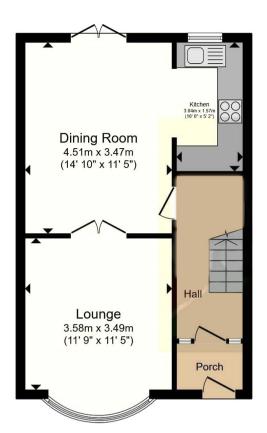

**Ground Floor** 

**First Floor** 

Total floor area 86.3 m² (929 sq.ft.) approx

This floorplan is for illustrative purposes only and is not drawn to scale. Measurements, floor-areas, openings and orientations are approximate. They should not be relied upon for any purpose and do not form any part of an agreement. No liability is taken for any error or mis-statement. All parties must rely on their own inspections.