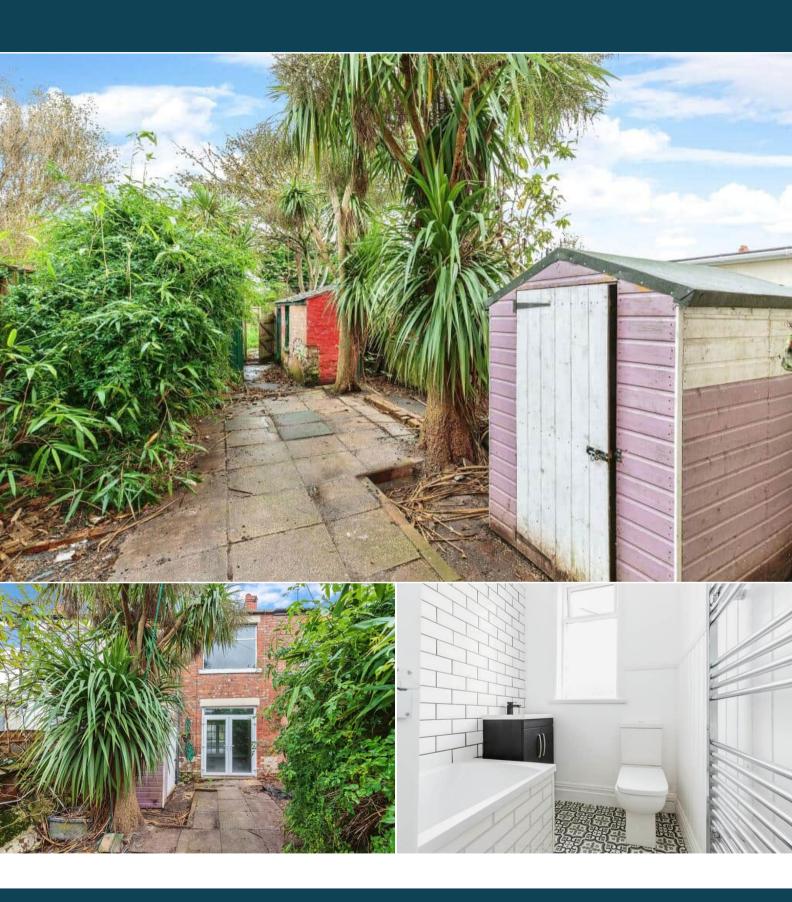

The interior of this beautifully presented property comprises a spacious living room, dining room and fitted kitchen on the ground floor. The first floor consists of 3 bedrooms and the family bathroom. The exterior boasts a private rear garden, perfect for enjoying the summer months.