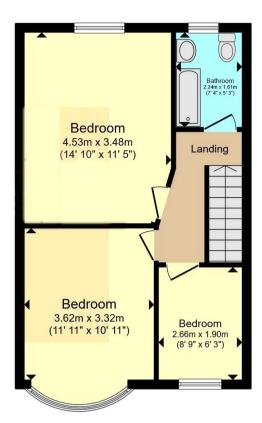

The interior of this beautifully presented property comprises a spacious living room, dining room and fitted kitchen on the ground floor. The first floor consists of 3 bedrooms and the family bathroom. The exterior boasts a private rear garden, perfect for enjoying the summer months.

**Ground Floor** 

**First Floor** 

Total floor area 86.3 m² (929 sq.ft.) approx

This floorplan is for illustrative purposes only and is not drawn to scale. Measurements, floor-areas, openings and orientations are approximate. They should not be relied upon for any purpose and do not form any part of an agreement. No liability is taken for any error or mis-statement. All parties must rely on their own inspections.