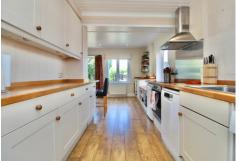

Offered for sale with no forward chain

Open plan kitchen/dining room with patio doors opening out to the rear garden

Sitting room with box bay window and working fireplace, opening through to the family room