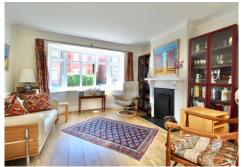

Offered for sale with no forward chain

Open plan kitchen/dining room with patio doors opening out to the rear garden

Sitting room with box bay window and working fireplace, opening through to the family room