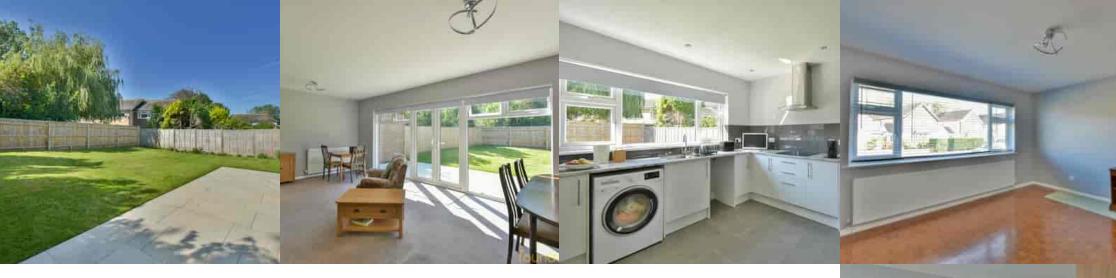

# Lounge/Dinning Room

 $20'\ 0''\ x\ 12'\ 10''\ (6.10\ m\ x\ 3.91\ m)$  Double glazed windows and double doors to the rear with the latter leading to the garden, two radiators, wall mounted electric fire.

#### Kitchen

12' 10" x 12' 0" (3.91m x 3.66m) Double glazed windows to the rear and UPVC door to the side with double glazed patterned inserts, inset spotlights, a recently re-fitted modern kitchen comprising; a range of working surfaces with inset stainless steel sink and drainer unit with mixer tap, inset four ring electric hob with stainless steel chimney style extractor fan over, a range of matching wall and base cupboards with fitted drawers, built-in eye level electric oven, space for; fridge/freezer, washing machine and slimline dishwasher, wall mounted vertical radiator, cupboard housing wall mounted gas fired combination boiler, space for table and chairs.

Adjacent to the rear of the property there is an extensive patio area ideal for entertaining, water tap, power point, gated access to one side, the reminder of the garden is laid to lawn with well planted border and screened by fencing.