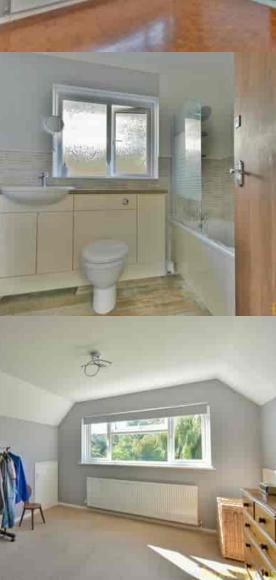

#### **Ground Floor Bathroom**

Double glazed patterned window to the side, ceiling coving, a modern fitted white three piece suite comprising; panelled bath with Victorian style mixer tap, handheld shower attachment, thermostatic shower over and fitted screen, inset wash hand basin inset with working surface area and cupboard under, low level WC with concealed cistern, chrome heated ladder style towel rail, storage cupboard with a shelving.

## **Bedroom One**

 $16' \ 4'' \ x \ 11' \ 10'' \ (4.98 \text{m} \ x \ 3.61 \text{m})$  Double glazed window to the front, access to eaves storage, radiator.

#### Shower Room

Double glazed patterned window to the side, ceiling coving, a modern fitted three piece suite comprising; large fully tiled walk-in shower cubicle with thermostatic shower over, low level WC with concealed cistern, inset wash hand basin with mixer tap, cupboard under and working surface area, chrome heated ladder style towel rail.