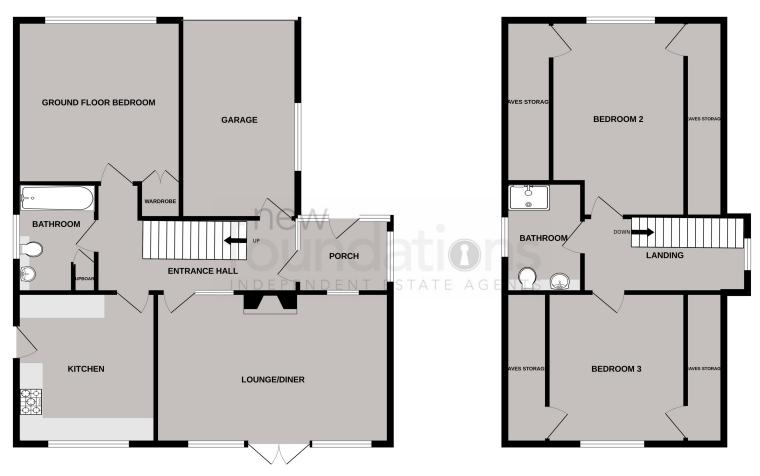

## **Entrance Porch**

6' 7" x 6' 5" (2.01m x 1.96m) Recently added by the current vendor, accessed via UPVC front door with double glazed insert, double glazed windows to the front and patterned windows to the side.

#### Entrance Hall

Accessed via UPVC door with double glazed patterned inserts, double glazed patterned window, ceiling coving, stairs rising to the first floor, radiator, courtesy door to the garage.

# Lounge/Dinning Room

 $20'\ 0''\ x\ 12'\ 10''\ (6.10\ m\ x\ 3.91\ m)$  Double glazed windows and double doors to the rear with the latter leading to the garden, two radiators, wall mounted electric fire.

#### Kitchen

12' 10" x 12' 0" (3.91m x 3.66m) Double glazed windows to the rear and UPVC door to the side with double glazed patterned inserts, inset spotlights, a recently re-fitted modern kitchen comprising; a range of working surfaces with inset stainless steel sink and drainer unit with mixer tap, inset four ring electric hob with stainless steel chimney style extractor fan over, a range of matching wall and base cupboards with fitted drawers, built-in eye level electric oven, space for; fridge/freezer, washing machine and slimline dishwasher, wall mounted vertical radiator, cupboard housing wall mounted gas fired combination boiler, space for table and chairs.

#### Ground Floor Bedroom One

 $13'\ 11''\ x\ 13'\ 10''\ (4.24m\ x\ 4.22m)$  Double glazed window to the front, radiator, parquet flooring, built-in double cupboard.

#### **Ground Floor Bathroom**

Double glazed patterned window to the side, ceiling coving, a modern fitted white three piece suite comprising; panelled bath with Victorian style mixer tap, handheld shower attachment, thermostatic shower over and fitted screen, inset wash hand basin inset with working surface area and cupboard under, low level WC with concealed cistern, chrome heated ladder style towel rail, storage cupboard with a shelving.

## First Floor Landing

Double glazed patterned window to the side, area ideal for study, access to loft space via hatch.

## **Bedroom One**

 $16' \ 4'' \ x \ 11' \ 10'' \ (4.98 \text{m} \ x \ 3.61 \text{m})$  Double glazed window to the front, access to eaves storage, radiator.

### **Bedroom Two**

 $12' \ 11'' \ x \ 11' \ 10'' \ (3.94 m \ x \ 3.61 m)$  Double glazed window to the rear, access to eaves storage, radiator

#### Shower Room

Double glazed patterned window to the side, ceiling coving, a modern fitted three piece suite comprising; large fully tiled walk-in shower cubicle with thermostatic shower over, low level WC with concealed cistern, inset wash hand basin with mixer tap, cupboard under and working surface area, chrome heated ladder style towel rail.

## Garage

16' 6" x 9' 11" (5.03m x 3.02m) Accessed via electric roller garage door, fuse box and electric meter, double glazed patterned window to the side, power and light, courtesy door to the entrance hall.

GROUND FLOOR 1ST FLOOR

Whilst every attempt has been made to ensure the accuracy of the floorplan contained here, measurements of doors, windows, rooms and any other items are approximate and no responsibility is taken for any error, omission or mis-statement. This plan is for illustrative purposes only and should be used as such by any prospective purchaser. The services, systems and appliances shown have not been tested and no guarantee as to their operability or efficiency can be given.