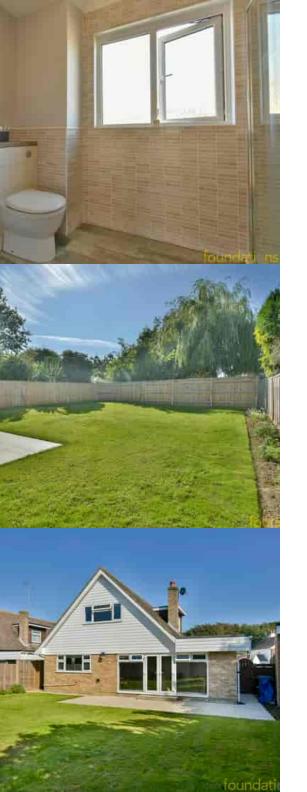

#### **Ground Floor Bathroom**

Double glazed patterned window to the side, ceiling coving, a modern fitted white three piece suite comprising; panelled bath with Victorian style mixer tap, handheld shower attachment, thermostatic shower over and fitted screen, inset wash hand basin inset with working surface area and cupboard under, low level WC with concealed cistern, chrome heated ladder style towel rail, storage cupboard with a shelving.

#### Outside

The front of the property is approached via a paved driveway providing off road parking and leads to the garage, the remainder of the front garden is laid to lawn, planted border and gated access to one side of the property.

Adjacent to the rear of the property there is an extensive patio area ideal for entertaining, water tap, power point, gated access to one side, the reminder of the garden is laid to lawn with well planted border and screened by fencing.