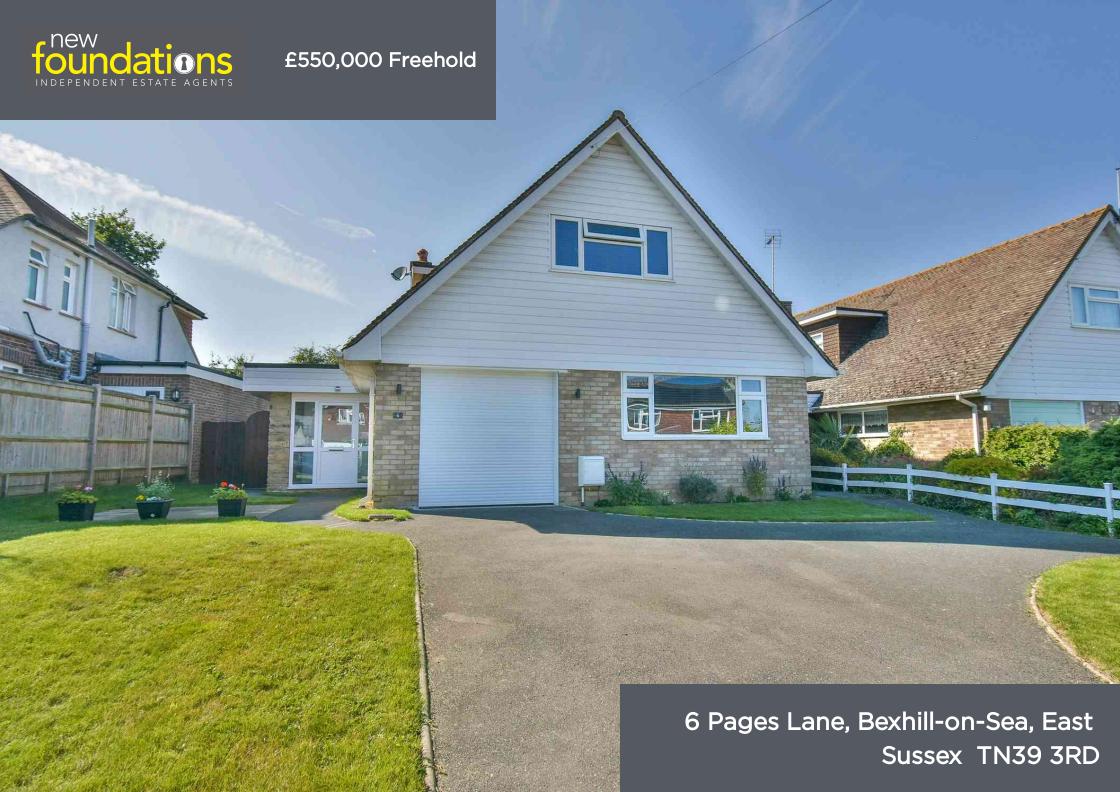

## PROPERTY DESCRIPTION

An extremely well presented three bedroom detached chalet style property situated in this sought after road which is within easy reach of South Cliff Beach and Collington Train Station whilst Bexhill Town Centre is just over a mile away. The accommodation comprises; recently added entrance porch, entrance hall, bright lounge with double doors leading to the garden, modern kitchen, ground floor bedroom and bathroom, two first floor bedrooms and shower room. Outside there is off road parking which leads to the garage and a level west facing garden with large patio ideal for entertaining. EPC - D.

## **FEATURES**

- Three Bedroom Detached Chalet Style Property
- 20' Lounge With French Doors
- Modern Kitchen
- Ground Floor Bedroom & Bathroom
- West Facing Level Garden

- Sought After Road Within Collington
- Short Distance To The Seafront
- Two First Floor Bedrooms And Modern Shower Room
- Garage With Electric Roller Door & Off Road Parking
- Council Tax Band E