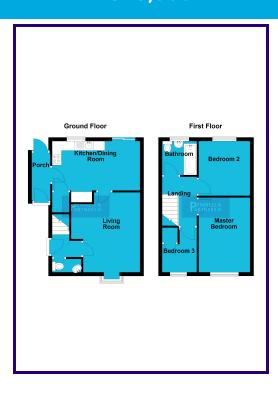

## **ENTRANCE HALL**

LIVING ROOM - 4.74m x 4.01m (15'7" x 13'2")

KITCHEN/DINER - 5.08m x 3.27m (16'8" x 10'9")

CLOAKROOM

LANDING

MASTER BEDROOM - 3.91m x 2.94m (12'10" x 9'8" minimum)

BEDROOM TWO - 3.04m x 3.45m (10' x 11'4")

BEDROOM THREE - 2.97m x 2.00m (9'9" maximum x 6'7")

**BATHROOM**