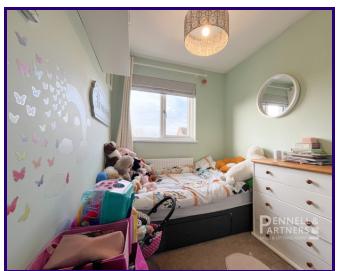

## **ENTRANCE HALL**

LIVING ROOM - 4.74m x 4.01m (15'7" x 13'2")

KITCHEN/DINER - 5.08m x 3.27m (16'8" x 10'9")

CLOAKROOM

LANDING

MASTER BEDROOM - 3.91m x 2.94m (12'10" x 9'8" minimum)

BEDROOM TWO - 3.04m x 3.45m (10' x 11'4")

BEDROOM THREE - 2.97m x 2.00m (9'9" maximum x 6'7")

**BATHROOM**