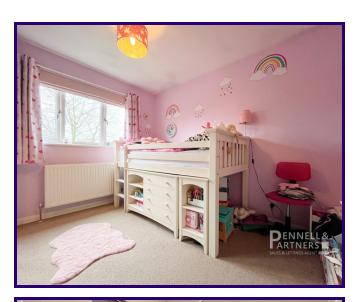

## **ENTRANCE HALL**

LIVING ROOM - 4.74m x 4.01m (15'7" x 13'2")

KITCHEN/DINER - 5.08m x 3.27m (16'8" x 10'9")

CLOAKROOM

LANDING

MASTER BEDROOM - 3.91m x 2.94m (12'10" x 9'8" minimum)

BEDROOM TWO - 3.04m x 3.45m (10' x 11'4")

BEDROOM THREE - 2.97m x 2.00m (9'9" maximum x 6'7")

**BATHROOM**