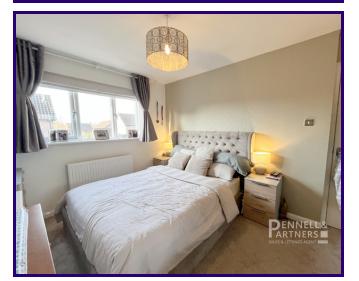

## **ENTRANCE HALL**

LIVING ROOM - 4.74m x 4.01m (15'7" x 13'2")

KITCHEN/DINER - 5.08m x 3.27m (16'8" x 10'9")

CLOAKROOM

LANDING

MASTER BEDROOM - 3.91m x 2.94m (12'10" x 9'8" minimum)

BEDROOM TWO - 3.04m x 3.45m (10' x 11'4")