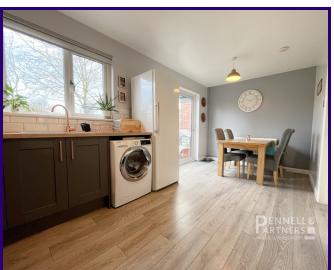

## **ENTRANCE HALL**

LIVING ROOM - 4.74m x 4.01m (15'7" x 13'2")

KITCHEN/DINER - 5.08m x 3.27m (16'8" x 10'9")

CLOAKROOM

LANDING

MASTER BEDROOM - 3.91m x 2.94m (12'10" x 9'8" minimum)

BEDROOM TWO - 3.04m x 3.45m (10' x 11'4")