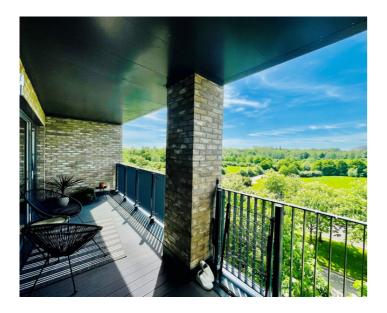

Accommodation briefly comprises; entrance hall, open plan kitchen diner and sitting room, Two bedrooms with an ensuite and built in wardrobes to the master bedroom a family bathroom. Outside there is an enclosed balcony and communal gardens to the rear. Off road parking for one vehicles. The property further benefits from double glazing, gas to radiator heating.

#### **TOP FLOOR**

**ENTRANCE HALL** 

**OPEN PLAN KITCHEN SITTING ROOM** 13' 6" x 21' 4" (4.11m x 6.50m)

**BALCONY OFF SITTING ROOM** 13' 6" x 21' 4" (4.11m x 6.50m)

**BEDROOM ONE** 11' 1" x 18' 4" (3.38m x 5.59m)