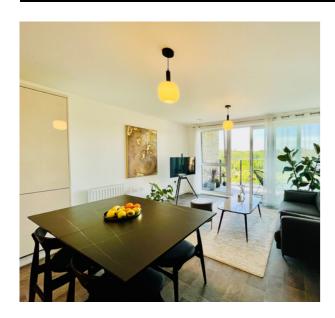

Accommodation briefly comprises; entrance hall, open plan kitchen diner and sitting room, Two bedrooms with an ensuite and built in wardrobes to the master bedroom a family bathroom. Outside there is an enclosed balcony and communal gardens to the rear. Off road parking for one vehicles. The property further benefits from double glazing, gas to radiator heating.

#### **TOP FLOOR**

**ENTRANCE HALL** 

**OPEN PLAN KITCHEN SITTING ROOM** 13' 6" x 21' 4" (4.11m x 6.50m)

**BALCONY OFF SITTING ROOM** 13' 6" x 21' 4" (4.11m x 6.50m)

**BEDROOM ONE** 11' 1" x 18' 4" (3.38m x 5.59m)