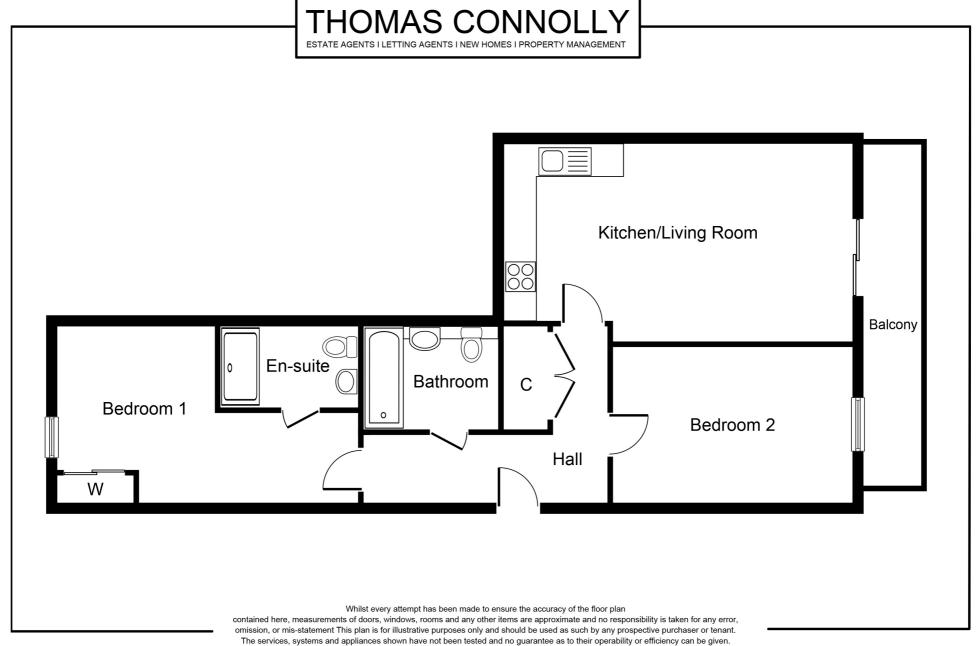

Accommodation briefly comprises; entrance hall, open plan kitchen diner and sitting room, Two bedrooms with an ensuite and built in wardrobes to the master bedroom a family bathroom. Outside there is an enclosed balcony and communal gardens to the rear. Off road parking for one vehicles. The property further benefits from double glazing, gas to radiator heating.

#### **TOP FLOOR**

**ENTRANCE HALL** 

**OPEN PLAN KITCHEN SITTING ROOM** 13' 6" x 21' 4" (4.11m x 6.50m)

**BALCONY OFF SITTING ROOM** 13' 6" x 21' 4" (4.11m x 6.50m)

**BEDROOM ONE** 11' 1" x 18' 4" (3.38m x 5.59m)

**EN SUITE TO BEDROOM ONE** 

**BEDROOM TWO** 9' 1" x 14' 3" (2.77m x 4.34m)

**BATHROOM** 

**UNDERGROUND PARKING FOR 1 CAR** 