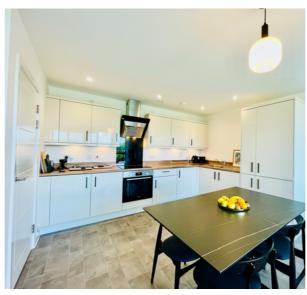

Accommodation briefly comprises; entrance hall, open plan kitchen diner and sitting room, Two bedrooms with an ensuite and built in wardrobes to the master bedroom a family bathroom. Outside there is an enclosed balcony and communal gardens to the rear. Off road parking for one vehicles. The property further benefits from double glazing, gas to radiator heating.

#### **TOP FLOOR**

**ENTRANCE HALL** 

**OPEN PLAN KITCHEN SITTING ROOM** 13' 6" x 21' 4" (4.11m x 6.50m)

**BALCONY OFF SITTING ROOM** 13' 6" x 21' 4" (4.11m x 6.50m)

**BEDROOM ONE** 11' 1" x 18' 4" (3.38m x 5.59m)