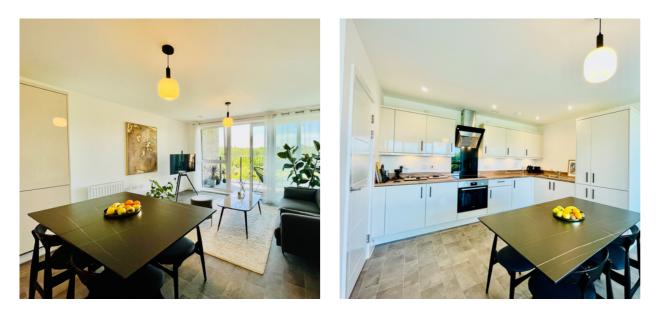

Accommodation briefly comprises; entrance hall, open plan kitchen diner and sitting room, Two bedrooms with an ensuite and built in wardrobes to the master bedroom a family bathroom. Outside there is an enclosed balcony and communal gardens to the rear. Off road parking for one vehicles. The property further benefits from double glazing, gas to radiator heating.

## **TOP FLOOR**

ENTRANCE HALL

**OPEN PLAN KITCHEN SITTING ROOM** 13' 6" x 21' 4" (4.11m x 6.50m)

**BALCONY OFF SITTING ROOM** 13' 6" x 21' 4" (4.11m x 6.50m)

BEDROOM ONE 11' 1" x 18' 4" (3.38m x 5.59m)

EN SUITE TO BEDROOM ONE