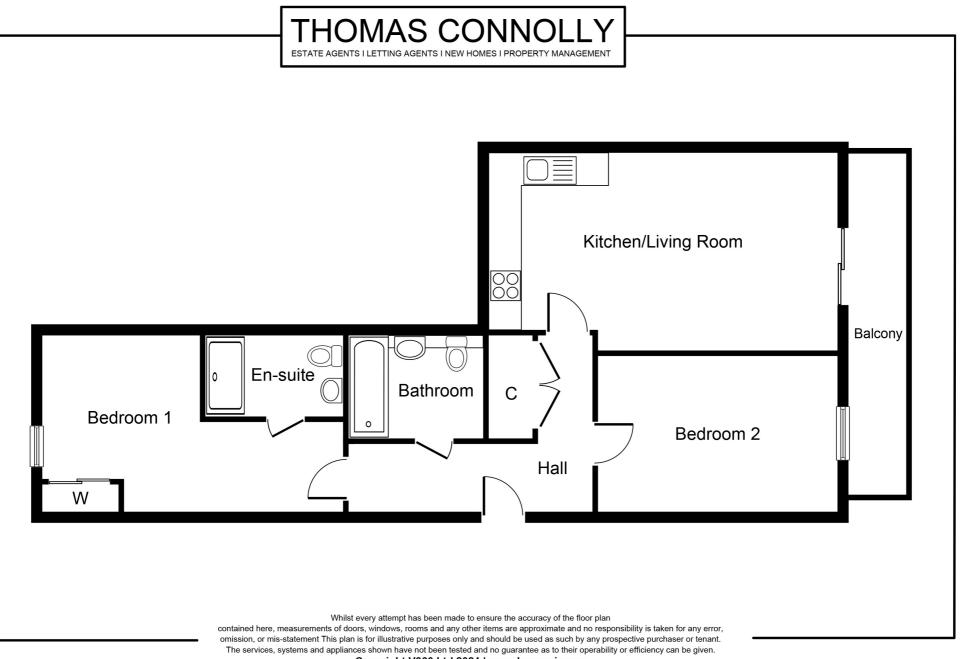

Accommodation briefly comprises; entrance hall, open plan kitchen diner and sitting room, Two bedrooms with an ensuite and built in wardrobes to the master bedroom a family bathroom. Outside there is an enclosed balcony and communal gardens to the rear. Off road parking for one vehicles. The property further benefits from double glazing, gas to radiator heating.

## **TOP FLOOR**

ENTRANCE HALL

**OPEN PLAN KITCHEN SITTING ROOM** 13' 6" x 21' 4" (4.11m x 6.50m)

**BALCONY OFF SITTING ROOM** 13' 6" x 21' 4" (4.11m x 6.50m)

BEDROOM ONE 11' 1" x 18' 4" (3.38m x 5.59m)

EN SUITE TO BEDROOM ONE

BEDROOM TWO 9' 1" x 14' 3" (2.77m x 4.34m)

BATHROOM

UNDERGROUND PARKING FOR 1 CAR