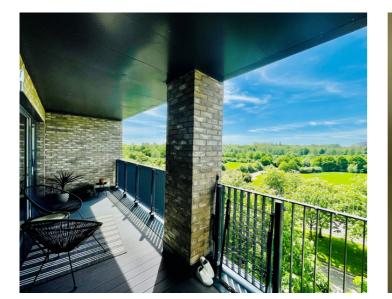

Accommodation briefly comprises; entrance hall, open plan kitchen diner and sitting room, Two bedrooms with an ensuite and built in wardrobes to the master bedroom a family bathroom. Outside there is an enclosed balcony and communal gardens to the rear. Off road parking for one vehicles. The property further benefits from double glazing, gas to radiator heating.

## **TOP FLOOR**

ENTRANCE HALL

**OPEN PLAN KITCHEN SITTING ROOM** 13' 6" x 21' 4" (4.11m x 6.50m)

**BALCONY OFF SITTING ROOM** 13' 6" x 21' 4" (4.11m x 6.50m)

BEDROOM ONE 11' 1" x 18' 4" (3.38m x 5.59m)

EN SUITE TO BEDROOM ONE