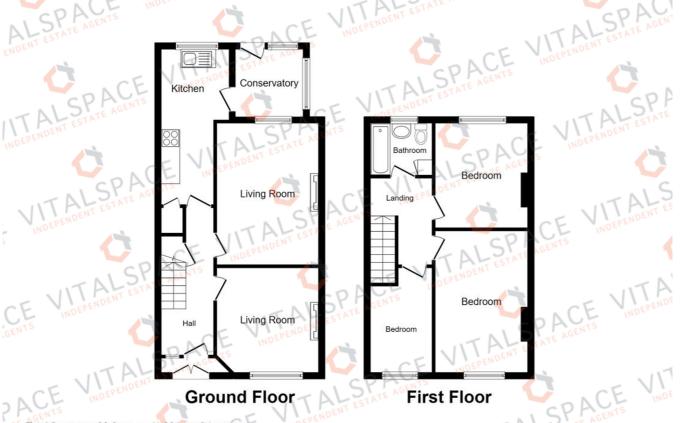

Total floor area 93.0 sq. m. (1,001 sq. ft.) approx

This floor plan is for illustrative purposes only. It is not drawn to scale. Any measurements, floor areas (including any total floor area), openings and orientation are approximate. No details are guaranteed, they cannot be relied upon for any purpose and they do not form part of any agreement. No liability is taken for any error, omission or misstatement. A party must rely upon its own inspection(s). Plan produced for Reed Rains. Powered by www.focalagent.com

## Thornbury Road, Stretford, M32 0QF

\*\*NO ONWARD CHAIN\*\* - VITALSPACE ESTATE AGENTS are pleased to offer for sale this recently updated THREE BEDROOM mid terrace property located on a quiet Stretford road. This spacious property is positioned in a desirable location ideal for schooling and with excellent transport links to and from the City Centre, Media City and Salford Quays. Offered for sale on an unfurnished basis, this spacious property briefly comprises; entrance porch, a welcoming entrance hallway with laminate wood effect flooring, a bay fronted living room, a generously sized dining room and a newly installed high gloss kitchen alongside a conservatory/lean to. To the first floor there are three spacious bedrooms and contemporary three piece bathroom. Externally, a block paved driveway yields off road parking whilst to the back, a paved low maintenance garden can be found. Further benefits of this perfect family home include new carpets, newly painted walls and gas central heating. Just a short commute into Manchester city centre with good transport links including the Metro-link and M60 Motorway network. Contact VitalSpace Estate Agents for further information or to arrange an internal inspection.