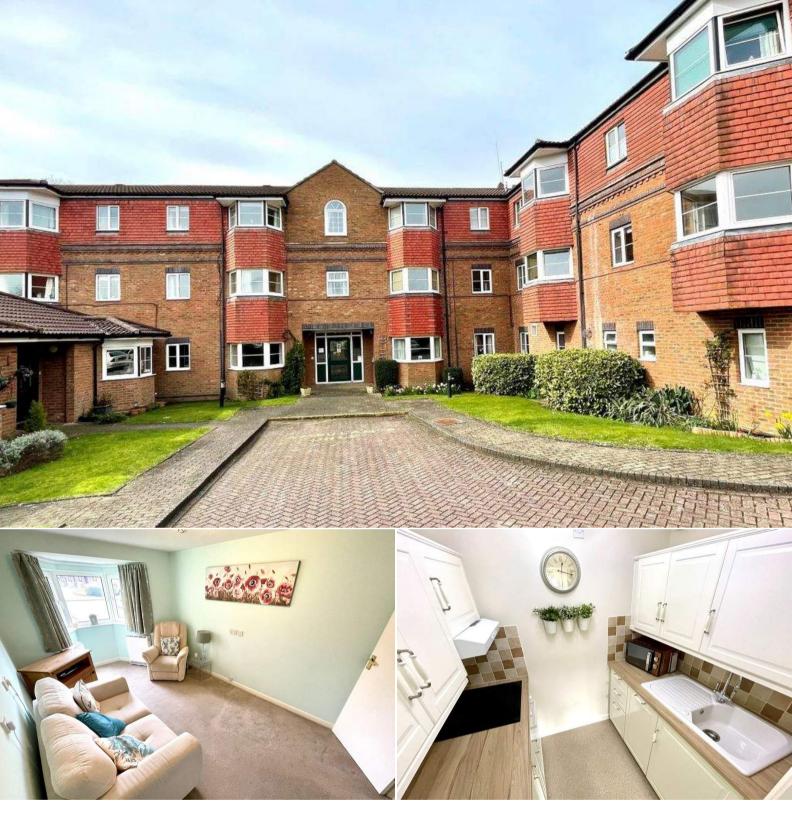

## Westdeane Court Basingstoke

Bettermove are pleased to welcome to the market this charming one bedroom ground floor over 55s retirement flat in Basingstoke, available with no forward chain.

The property is leasehold with 93 years remaining remaining on the lease; the combined ground rent and service charge is approximately £204 per calendar month. The property must be occupied by the owner and may not be rented out. The council tax band is B.

The interior of this beautifully-presented property comprises a spacious living room, fitted kitchen, bedroom and wet room shower room. The complex has a communal lounge and kitchen with regular social events for residents. There is off road parking and lawned gardens, perfect for enjoying the summer months.

Situated in the popular town of Basingstoke, the property is close to a number of local amenities including supermarkets, shops, restaurants and cafes. Transport links can be found from the M3, A339 and Basingstoke rail station.