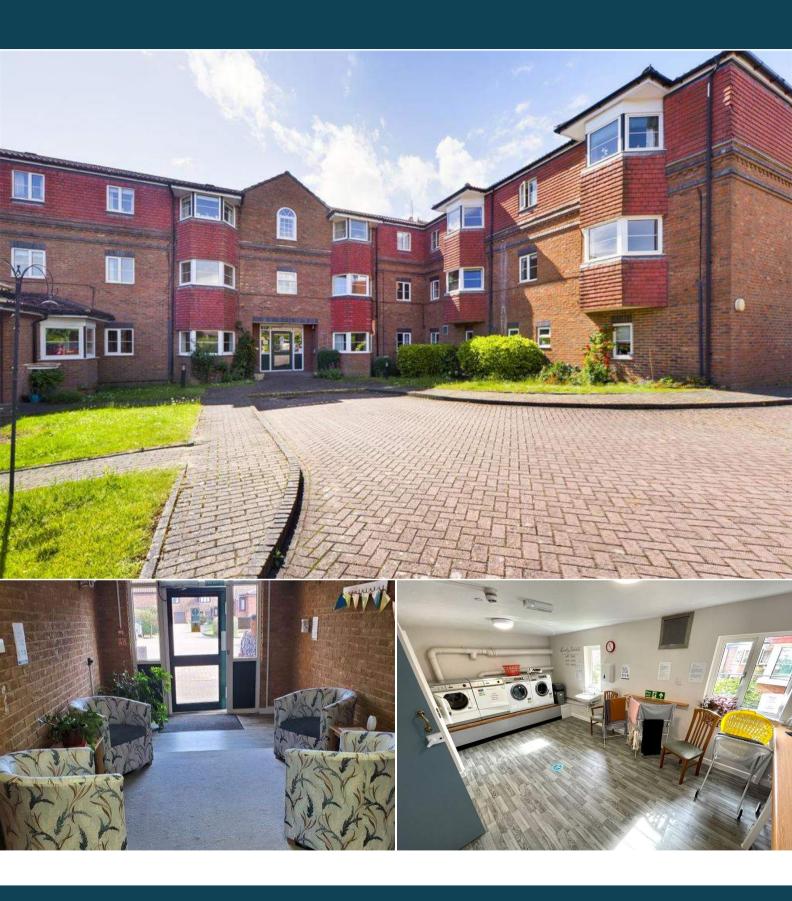

## Westdeane Court Basingstoke

Bettermove are pleased to welcome to the market this charming one bedroom ground floor over 55s retirement flat in Basingstoke, available with no forward chain.

The property is leasehold with 93 years remaining remaining on the lease; the combined ground rent and service charge is approximately £204 per calendar month. The property must be occupied by the owner and may not be rented out. The council tax band is B.

The interior of this beautifully-presented property comprises a spacious living room, fitted kitchen, bedroom and wet room shower room. The complex has a communal lounge and kitchen with regular social events for residents. There is off road parking and lawned gardens, perfect for enjoying the summer months.

Situated in the popular town of Basingstoke, the property is close to a number of local amenities including supermarkets, shops, restaurants and cafes. Transport links can be found from the M3, A339 and Basingstoke rail station.