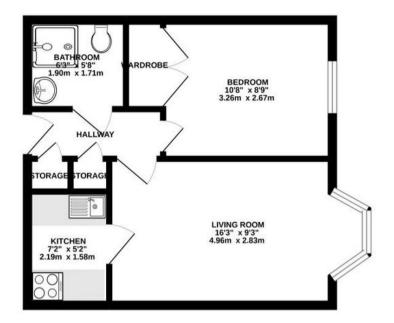

## GROUND FLOOR 357 sq.ft. (33.1 sq.m.) approx.

## FLAT 7, WESTDEAN COURT

TOTAL FLOOR AREA STS 40.00 IS (MIR.) (MIR.)

20-22 Bridge End, Leeds, LS1 4DJ t: 0330 004 0050 e: hello@bettermove.co.uk www.bettermove.co.uk