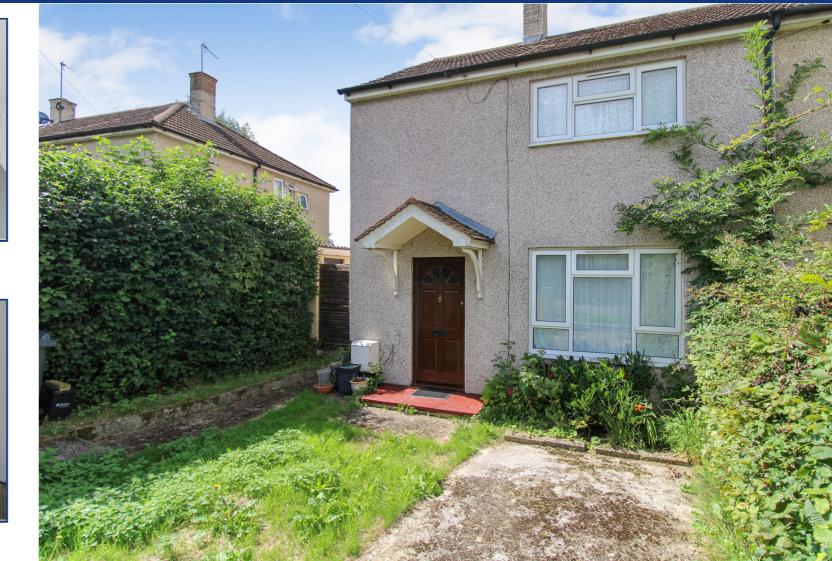

## 114 Blandford Road, Reading, Berkshire. RG2 8RX.

Offered to the market with NO ONWARD CHAIN is this two bedroom semi-detached home, that is in need of modernization. Situated in South Reading which gives easy access to a wide range of local amenities including schools, shops, transport links and the Reading Town Centre. The ground floor accommodation comprises an entrance hall, a living room/dining room and kitchen, with doors heading out to the larger than average garden. Upstairs there are two bedrooms, both which are doubles rooms, with storage space and family bathroom. There is also potential to extend STPP.

### £285,000 Freehold

- NO ONWARD CHAIN
- In Need Of Modernization
- Two Double Bedrooms
- Large Rear Garden
- Semi-Detached Home
- Double Glazing
- Gas Central Heating
- Easy Access To M4 Junction 11 And Green Park
- Potential To Extend (STPP)