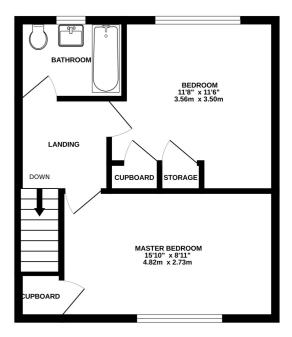

# Ground Floor Hallway Living Room / Dining 6.39m x 3.67m (21' 0" x 12' 0") Kitchen 3.18m x 2.68m (10' 5" x 8' 10") First Floor

Landing Bedroom One 4.82m x 2.74m (15' 10" x 9' 0")

**Property Description** 

| Bedroom Two                    |
|--------------------------------|
| 3.56m x 3.5m (11' 8" x 11' 6") |
| Bathroom                       |
| Outside                        |
| Driveway                       |
| Front Garden                   |
| Outside Shed                   |
| Rear Garden                    |
| Council Tax Band               |
| А                              |

1ST FLOOR