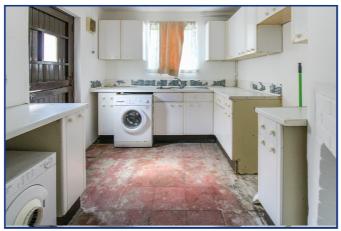

## 114 Blandford Road, Reading, Berkshire. RG2 8RX.

Offered to the market with NO ONWARD CHAIN is this two bedroom semi-detached home, that is in need of modernization. Situated in South Reading which gives easy access to a wide range of local amenities including schools, shops, transport links and the Reading Town Centre. The ground floor accommodation comprises an entrance hall, a living room/dining room and kitchen, with doors heading out to the larger than average garden. Upstairs there are two bedrooms, both which are doubles rooms, with storage space and family bathroom. There is also potential to extend STPP.

# Ground Floor Hallway Living Room / Dining 6.39m x 3.67m (21' 0" x 12' 0") Kitchen 3.18m x 2.68m (10' 5" x 8' 10") First Floor

Landing Bedroom One 4.82m x 2.74m (15' 10" x 9' 0")

**Property Description** 