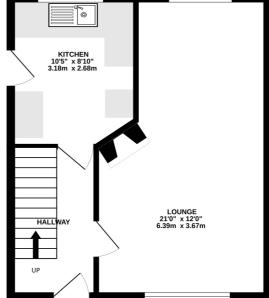

# **114 Blandford Road, Reading, Berkshire. RG2 8RX.**

GROUND FLOOR

thist every attempt has been made to ensure the accuracy of the floorplan contained here, measurements if doors, windows, rooms and any other items are approximate and no responsibility is taken for any error, omission or mis-statement. This plan is for illustrative purposes only and should be used as such by any ospective purchaser. The services, systems and appliances shown have not been tested and no guarantee as to their operability or efficiency can be given. Made with Netropix 62023

# Ground Floor Hallway Living Room / Dining 6.39m x 3.67m (21' 0" x 12' 0") Kitchen 3.18m x 2.68m (10' 5" x 8' 10") First Floor

Landing Bedroom One 4.82m x 2.74m (15' 10" x 9' 0")

**Property Description** 