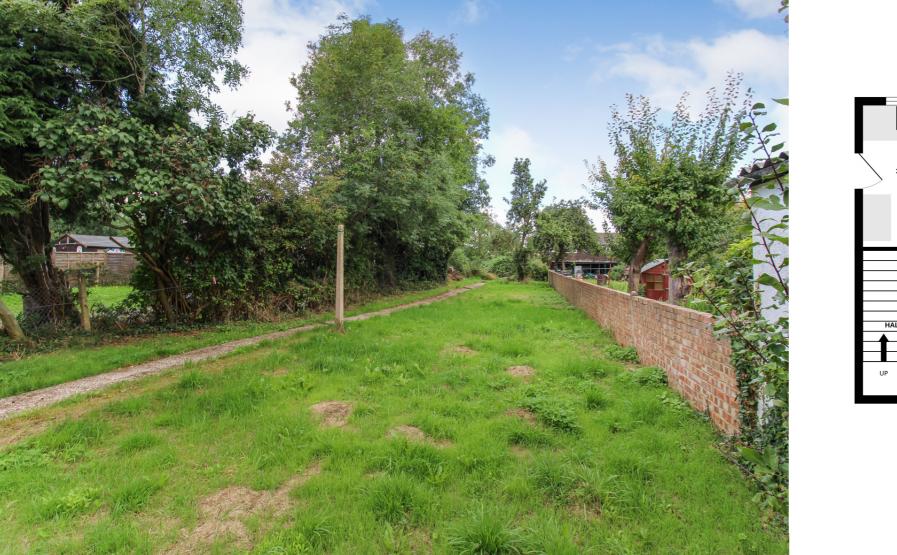

## 114 Blandford Road, Reading, Berkshire. RG2 8RX.

Offered to the market with NO ONWARD CHAIN is this two bedroom semi-detached home, that is in need of modernization. Situated in South Reading which gives easy access to a wide range of local amenities including schools, shops, transport links and the Reading Town Centre. The ground floor accommodation comprises an entrance hall, a living room/dining room and kitchen, with doors heading out to the larger than average garden. Upstairs there are two bedrooms, both which are doubles rooms, with storage space and family bathroom. There is also potential to extend STPP.

| Bedroom Two                    |
|--------------------------------|
| 3.56m x 3.5m (11' 8" x 11' 6") |
| Bathroom                       |
| Outside                        |
| Driveway                       |
| Front Garden                   |
| Outside Shed                   |
| Rear Garden                    |
| Council Tax Band               |
| А                              |