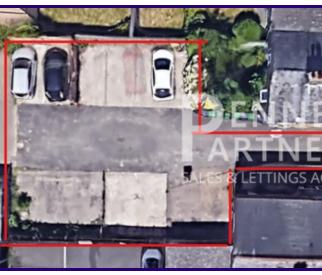

## **ABOUT THE PROPERTY**

We are instructed to offer a very rare opportunity to sell 5 allocated parking bays in the city centre.

The bays are located just off Park Road, a short walking distance from the city centre, and adjacent to neighbouring offices and apartments.

They are freehold and represent an excellent long-term investment for the right buyer.

Please contact our office for additional information on 01733 209222 or hello@pennellandpartners.co.uk

EPC Rating:

| ) |  |  |
|---|--|--|
|   |  |  |
|   |  |  |
|   |  |  |
|   |  |  |
|   |  |  |
|   |  |  |
|   |  |  |
|   |  |  |
|   |  |  |
|   |  |  |