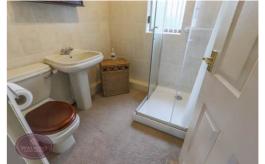

### **Shower Room**

White 3 piece suite comprising of WC, pedestal sink & shower cubical with mains shower, fully tiled walls, chrome heated towel rail and obscured uPVC window to the rear.