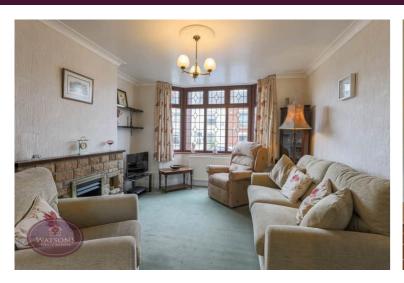

# Lounge

4.12m x 3.64m (13' 6" x 11' 11") UPVC double glazed bay window to the front, radiator, brick built fireplace surround, double doors leading to the kitchen.