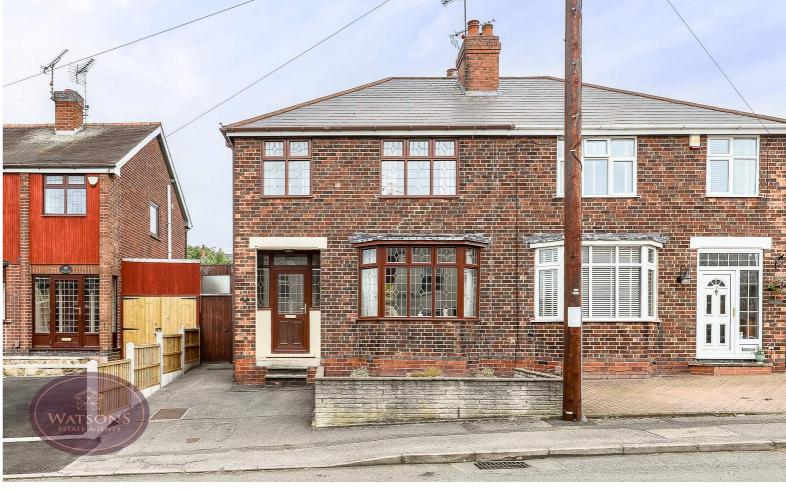

WATSONS

York Avenue, Jacksdale, NG16 5LA

£180,000

want to view?
Call us on 0115 938 5577
Our lines are open 8am - 8pm
7 Days a week
or email
mail@watsons-residential.co.uk
Ref - 26917540

Our Seller says....

- · Semi Detached House
- 3 Bedrooms
- Generous Lounge
- Dining Kitchen
- Downstairs WC
- · Close to Amenities
- Good Road & Transport Links
- No Upward Chain

York Avenue, Jacksdale, NG16 5LA

\*\*\*MAKE THIS HOME YOUR OWN\*\*\* Brought to the market with NO UPWARD CHAIN, a three bedroom semi-detached property with a MATURE rear garden and located in the popular village of Jacksdale. With the benefit of a downstairs wc and off road parking. Briefly comprising entrance hallway, lounge, dining kitchen, downstairs wc. To the first floor, three bedrooms and shower room. Outside, to the front is a driveway providing off road parking, and to the rear is a mature and private garden. Located in the popular village of Jacksdale, the village offers a range of shops, garden centre and tea room, and excellent road links providing access to the surrounding villages and towns. Call Watsons today to avoid disappointment and arrange your viewing.

# **Outside**

Tarmacadam driveway enclosed by brick wall to the front of the property. The rear garden is enclosed by timber fences and comprises of a paved patio area, timber shed, gravelled garden, and a mixture of mature trees and shrubs.