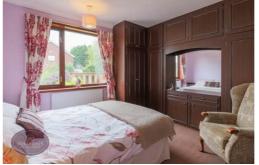

#### Bedroom 1

3.34m x 3.07m (10' 11" x 10' 1") UPVC double glazed window to the rear, radiator and fitted wardrobes.

# **Bedroom 2**

3.66m x 3.65m (12' 0" x 12' 0") UPVC double glazed window to the front and radiator.

GROUND FLOOR

#### **Bedroom 3**

2.29m x 1.9m (7' 6" x 6' 3") UPVC double glazed window to the front and radiator.