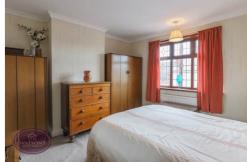

#### Bedroom 1

3.34m x 3.07m (10' 11" x 10' 1") UPVC double glazed window to the rear, radiator and fitted wardrobes.

# **Bedroom 2**

3.66m x 3.65m (12' 0" x 12' 0") UPVC double glazed window to the front and radiator.

GROUND FLOOR

#### **Bedroom 3**

2.29m x 1.9m (7' 6" x 6' 3") UPVC double glazed window to the front and radiator.