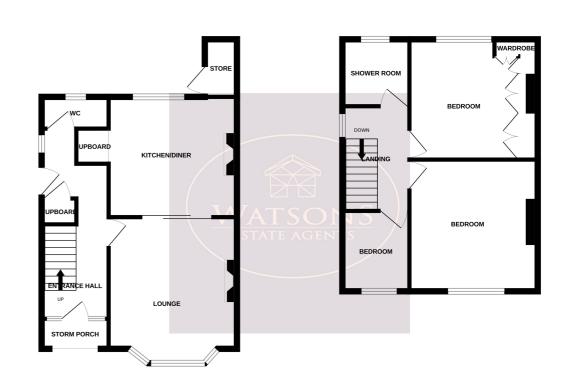

## **Ground Floor**

### **Entrance Hall**

UPVC double glazed entrance door to the front, and uPVC double glazed window to the side, stairs to the first floor, under stairs storage cupboard, radiator, doors to the lounge, WC and rear garden.

# Lounge

4.12m x 3.64m (13' 6" x 11' 11") UPVC double glazed bay window to the front, radiator, brick built fireplace surround, double doors leading to the kitchen.

# **Dining Kitchen**

3.67m x 3.32m (12' 0" x 10' 11") A range of matching wall & base units with worksurfaces incorporating an inset 1.5 bowl stainless steel sink & drainer unit, integrated electric oven and hob. Wall mounted combination boiler, plumbing for washing machine, gas fireplace, pantry cupboard and uPVC double glazed window to the rear.

## WC

WC & obscured uVPC double glazed window to the rear.

# **First Floor**

# Landing

UPVC double glazed window to the side, doors to all bedrooms and shower room, access to the partly boarded attic.

1ST FLOOR

Whilst every attempt has been made to ensure the accuracy of the floorpian contained here, measuremen of doors, windows, rooms and any other items are approximate and no responsibility is taken for any erro omission or mis-statement. This plan is for illustrative purposes only and should be used as such by any prospective purchaser. The services, systems and appliances shown have not been tested and no guarant as to their operation or efficiency can be given.

#### Bedroom 1

3.34m x 3.07m (10' 11" x 10' 1") UPVC double glazed window to the rear, radiator and fitted wardrobes.

# **Bedroom 2**

3.66m x 3.65m (12' 0" x 12' 0") UPVC double glazed window to the front and radiator.

GROUND FLOOR

#### **Bedroom 3**

2.29m x 1.9m (7' 6" x 6' 3") UPVC double glazed window to the front and radiator.

### **Shower Room**

White 3 piece suite comprising of WC, pedestal sink & shower cubical with mains shower, fully tiled walls, chrome heated towel rail and obscured uPVC window to the rear.