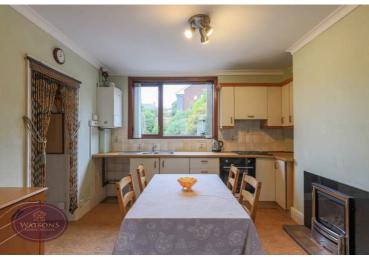

# **Dining Kitchen**

3.67m x 3.32m (12' 0" x 10' 11") A range of matching wall & base units with worksurfaces incorporating an inset 1.5 bowl stainless steel sink & drainer unit, integrated electric oven and hob. Wall mounted combination boiler, plumbing for washing machine, gas fireplace, pantry cupboard and uPVC double glazed window to the rear.