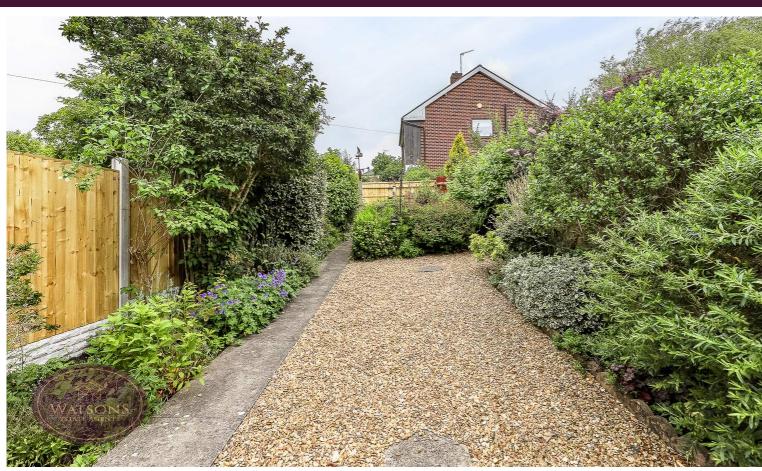

# **Outside**

Tarmacadam driveway enclosed by brick wall to the front of the property. The rear garden is enclosed by timber fences and comprises of a paved patio area, timber shed, gravelled garden, and a mixture of mature trees and shrubs.