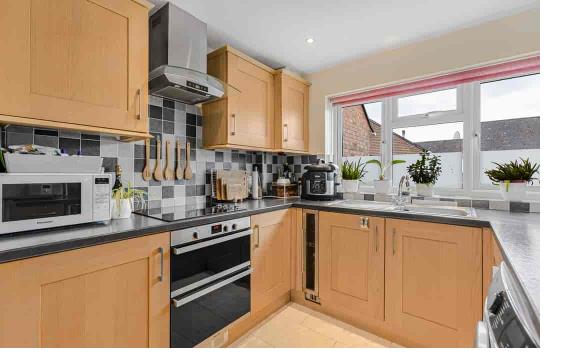

## PROPERTY SUMMARY

Barrett move presents a well proportioned two bedroom flat with parking and communal gardens in the heart of Flackwell Heath village.

## POINTS OF INTEREST

- \*\*\*\*\*CHAIN FREE\*\*\*\*\*
- Two double bedrooms
- Loft, partially boarded with ladder and light
- First floor flat
- Parking space

- Good decorative order
- Communal gardens
- Close to shops, cafes and supermarket
- Convenient location
- Recommended for viewing