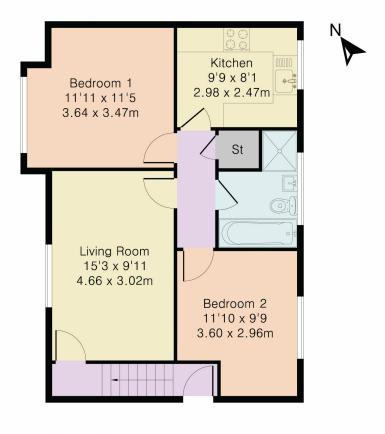

## Approximate Gross Internal Area 615 sq ft - 57 sq m

First Floor

Energy Efficiency Rating

A