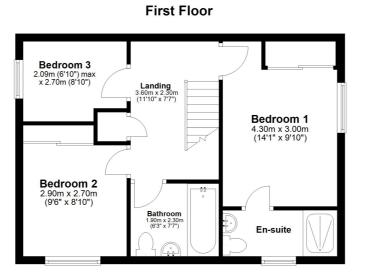

#### **First Floor Landing**

With doors into bedrooms one, two three and bathroom.

#### **Bedroom 1**

With double glazed window, built in wardrobe, radiator and door into ensuite.

#### Ensuite

With double glazed window, shower, WC, wash hand basin and radiator.

#### **Bedroom 2**

With double glazed window, radiator and built-in wardrobe.

#### Bedroom 3

With double glazed window and radiator.