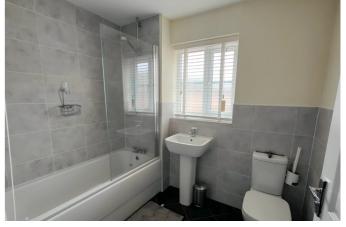

#### Ensuite

With double glazed window, shower, WC, wash hand basin and radiator.