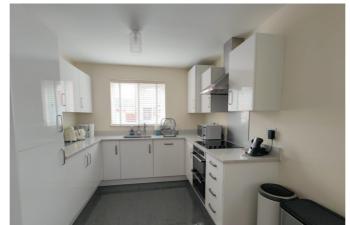

## Kitchen/Diner

With matching wall and base units with work surfaces over, sink and drainer with mixer tap over, built-in oven and hob with cooker hood, integrated fridge/freezer as well as dishwasher. space for dining table, front and side aspect double glazed windows and radiator.