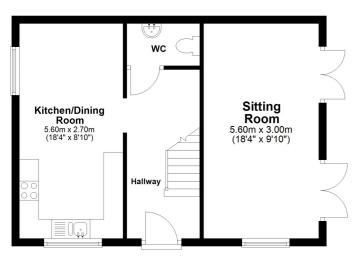

#### Entrance

Through front entrance door into hallway with doors into large sitting room, kitchen/diner, WC and stairs to first floor.

#### **Sitting Room**

With radiators, double glazed window and two sets of double glazed double doors opening and overlooking the rear garden.

## Kitchen/Diner

With matching wall and base units with work surfaces over, sink and drainer with mixer tap over, built-in oven and hob with cooker hood, integrated fridge/freezer as well as dishwasher. space for dining table, front and side aspect double glazed windows and radiator.

### WC

With WC and wash hand basin.

#### **Ground Floor**