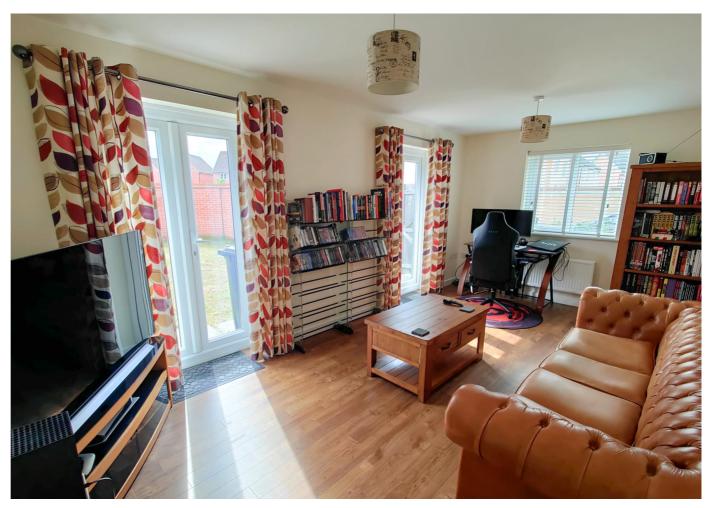

#### **Sitting Room**

With radiators, double glazed window and two sets of double glazed double doors opening and overlooking the rear garden.