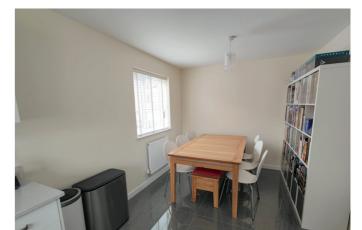

## Kitchen/Diner

With matching wall and base units with work surfaces over, sink and drainer with mixer tap over, built-in oven and hob with cooker hood, integrated fridge/freezer as well as dishwasher. space for dining table, front and side aspect double glazed windows and radiator.