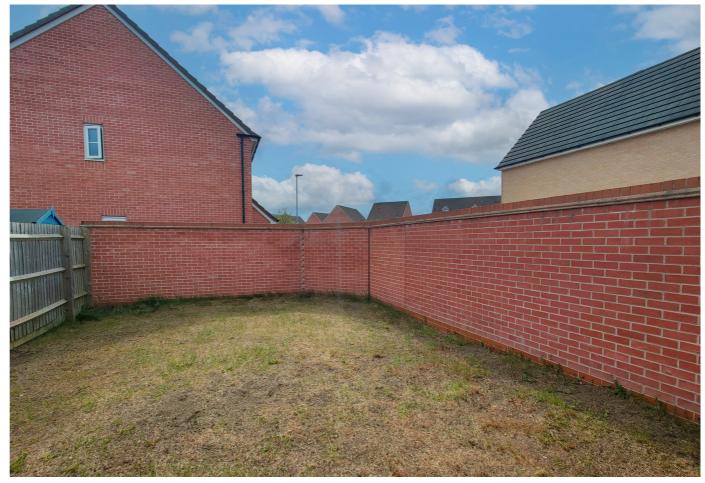

#### Outside

Laid mostly to lawn with fenced and walled boundaries. The property further benefits from parking and a garage.