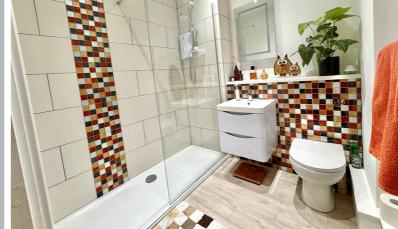

#### Shower Room

Tiled suite comprising walk in shower cubicle with power shower, wash hand basin, heated towel rail and W.C.