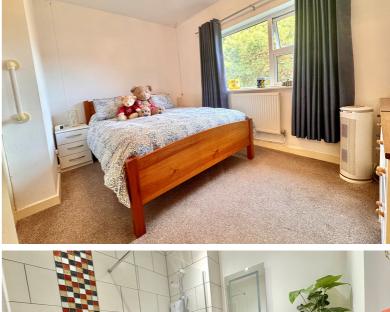

#### Bedroom One

12' 2" x 8' 1" (3.71m x 2.46m) Built-in wardrobe. Window to rear, radiator.

#### Bedroom Two

11' 4" x 8' 6" (3.45m x 2.59m) Built-in wardrobe. Window to rear, radiator.

#### Shower Room

Tiled suite comprising walk in shower cubicle with power shower, wash hand basin, heated towel rail and W.C.