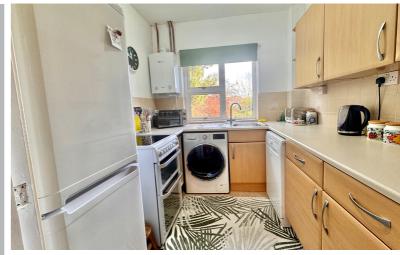

#### Kitchen

8' 1" x 7' 7" (2.46m x 2.31m) Range of floor and wall mounted units with worktop over and inset sink unit with mixer tap. Space and services for washing machine, dishwasher, oven and fridge. Window to rear, wall mounted boiler.