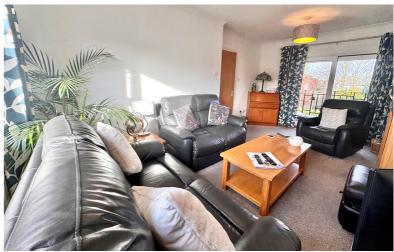

### Living Room

18' 1" x 9' 11" (5.51m x 3.02m) Radiator, Sliding door to balcony. Window to front.