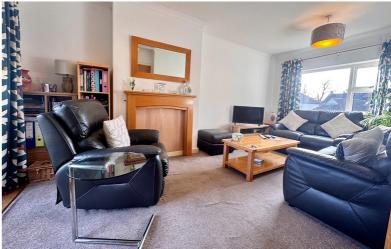

### Living Room

18' 1" x 9' 11" (5.51m x 3.02m) Radiator, Sliding door to balcony. Window to front.