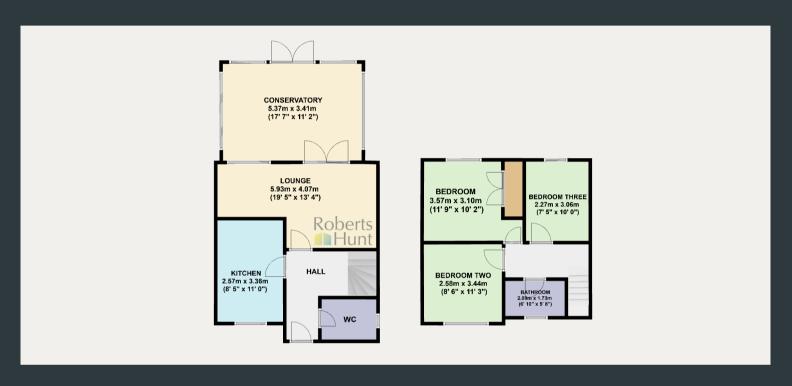

## **ROOM DESCRIPTIONS**

#### **Entrance Hall**

Approached via a front aspect UPVC entrance door, laminate flooring, carpeted stairs and wall mounted radiator.

#### Kitchen

2.57m x 3.36m (8' 5" x 11' 0") Front aspect double glazed windows, a range of eye and base level units with integrated combi boiler (2024), drainage sink, fridge/ freezer, oven, gas hob, extractor fan and space for washing machine and dishwasher.

## **Living Room**

 $5.93 \text{m} \times 4.07 \text{m}$  (19' 5" x 13' 4") Rear aspect double glazed windows and French doors to conservatory. Carpeted flooring, electric fireplace and wall mounted radiator.

## Conservatory

5.37m x 3.41m (17' 7" x 11' 2") Surrounding double glazed windows, laminate flooring and French doors to garden.

## **Downstairs WC**

Side aspect double glazed window with frosted glass, low level WC, pedestal wash basin.

## First Floor Landing

Carpeted flooring, loft hatch and doors to all rooms.

#### Principle Bedroom

3.57m x 3.10m (11' 9" x 10' 2") Rear aspect double glazed window, carpeted flooring, built in wardrobe, wall mounted radiator.

## **Bedroom Two**

2.58m x 3.44m (8' 6" x 11' 3") Front aspect double glazed window, carpeted flooring and wall mounted radiator.

## **Bedroom Three**

2.27m x 3.06m (7' 5" x 10' 0") Rear aspect double glazed windows, carpeted floor and wall mounted radiator.

#### Bathroom

2.09m x 1.73m (6' 10" x 5' 8") Front aspect double glazed window with frosted glass, roll top bath with shower attachment, low level WC, pedestal wash basin.