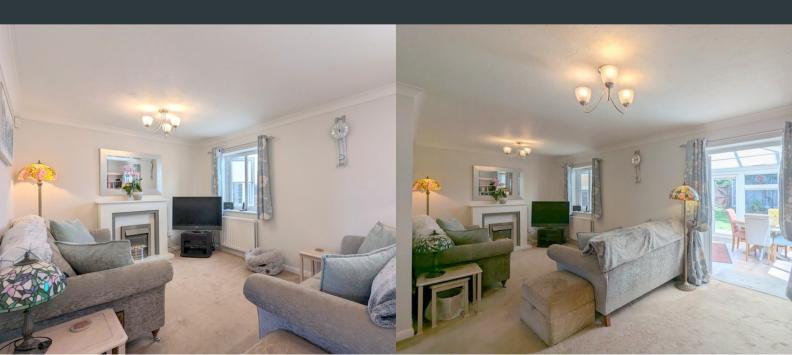

## **Living Room**

 $5.93 \text{m} \times 4.07 \text{m}$  (19' 5" x 13' 4") Rear aspect double glazed windows and French doors to conservatory. Carpeted flooring, electric fireplace and wall mounted radiator.