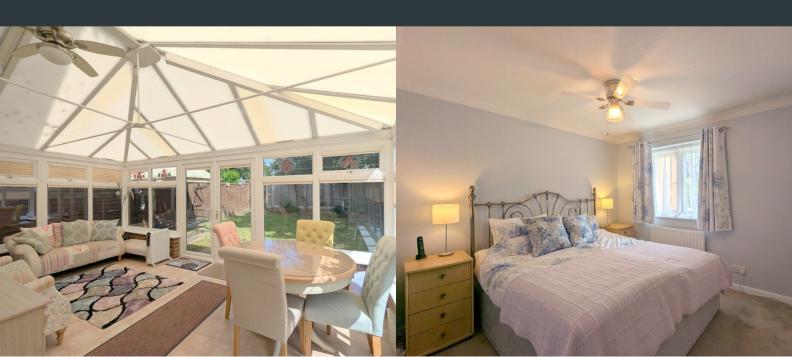

## Conservatory

5.37m x 3.41m (17' 7" x 11' 2") Surrounding double glazed windows, laminate flooring and French doors to garden.

#### Principle Bedroom

3.57m x 3.10m (11' 9" x 10' 2") Rear aspect double glazed window, carpeted flooring, built in wardrobe, wall mounted radiator.