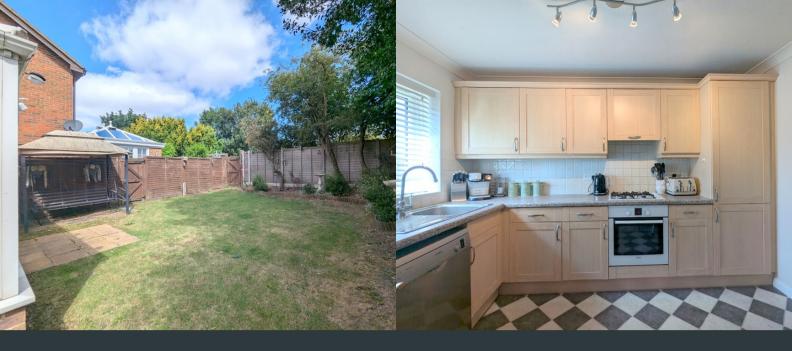

#### Kitchen

2.57m x 3.36m (8' 5" x 11' 0") Front aspect double glazed windows, a range of eye and base level units with integrated combi boiler (2024), drainage sink, fridge/ freezer, oven, gas hob, extractor fan and space for washing machine and dishwasher.