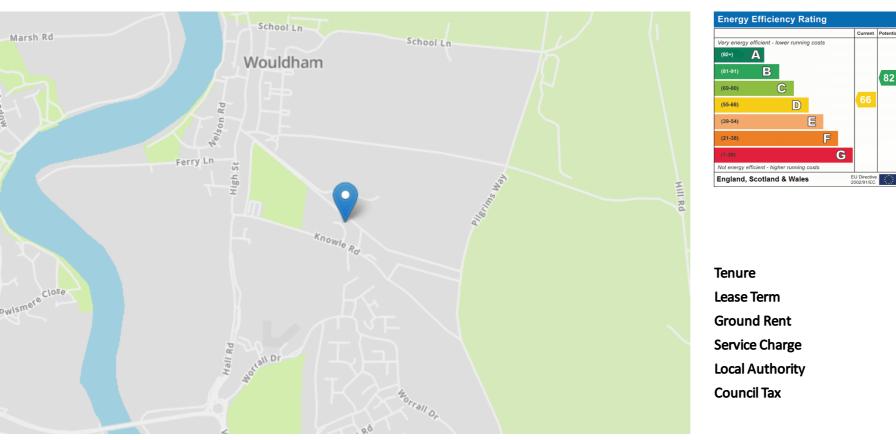

### **Property Location**

Cornwall Crescent, Wouldham, Rochester, Kent, ME1 3XR

Freehold

**Tonbridge & Malling** 

N/A

N/A

N/A

Band C