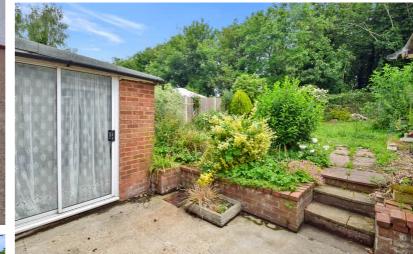

On entering the property you have entrance porch, hallway, stairs to the first floor, good size lounge opening to the dining area and conservatory and a kitchen with access to the rear garden. Moving upstairs you are welcomed to three bedrooms, two of which are double, a shower room with combi shower with body jets, wash hand basin and separate WC. Moving outside the established rear garden offers a variety of trees and shrubs, mainly laid to lawn with brick built outbuilding and side access leading to the front garden woodlands. The property is in a rural village which sits between the base of the north downs and the bank of the river Medway. Although Wouldam feels a rural location it is actually very conveniently located, providing easy access to both the M20 and M2 motorway networks as well as being located approximately 8 miles from Maidstone and approximately 4 miles from Rochester.