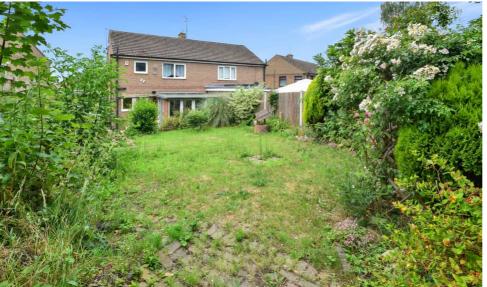

On entering the property you have entrance porch, hallway, stairs to the first floor, good size lounge opening to the dining area and conservatory and a kitchen with access to the rear garden. Moving upstairs you are welcomed to three bedrooms, two of which are double, a shower room with combi shower with body jets, wash hand basin and separate WC. Moving outside the established rear garden offers a variety of trees and shrubs, mainly laid to lawn with brick built outbuilding and side access leading to the front garden woodlands. The property is in a rural village which sits between the base of the north downs and the bank of the river Medway. Although Wouldam feels a rural location it is actually very conveniently located, providing easy access to both the M20 and M2 motorway networks as well as being located approximately 8 miles from Maidstone and approximately 4 miles from Rochester.