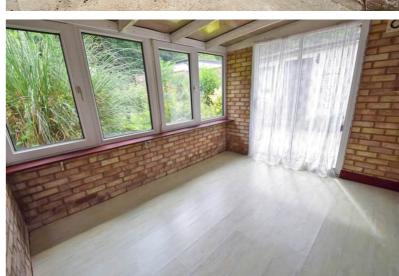

On entering the property you have entrance porch, hallway, stairs to the first floor, good size lounge opening to the dining area and conservatory and a kitchen with access to the rear garden. Moving upstairs you are welcomed to three bedrooms, two of which are double, a shower room with combi shower with body jets, wash hand basin and separate WC. Moving outside the established rear garden offers a variety of trees and shrubs, mainly laid to lawn with brick built outbuilding and side access leading to the front garden woodlands. The property is in a rural village which sits between the base of the north downs and the bank of the river Medway. Although Wouldam feels a rural location it is actually very conveniently located, providing easy access to both the M20 and M2 motorway networks as well as being located approximately 8 miles from Maidstone and approximately 4 miles from Rochester.