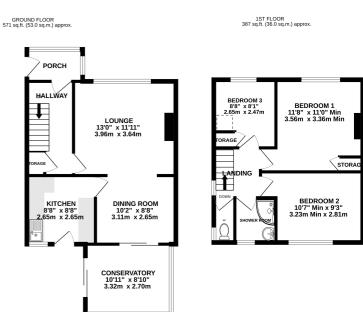

On entering the property you have entrance porch, hallway, stairs to the first floor, good size lounge opening to the dining area and conservatory and a kitchen with access to the rear garden. Moving upstairs you are welcomed to three bedrooms, two of which are double, a shower room with combi shower with body jets, wash hand basin and separate WC. Moving outside the established rear garden offers a variety of trees and shrubs, mainly laid to lawn with brick built outbuilding and side access leading to the front garden woodlands. The property is in a rural village which sits between the base of the north downs and the bank of the river Medway. Although Wouldam feels a rural location it is actually very conveniently located, providing easy access to both the M20 and M2 motorway networks as well as being located approximately 8 miles from Maidstone and approximately 4 miles from Rochester.

#### TOTAL FLOOR AREA : 958 sq.ft. (89.0 sq.m.) approx.

Whilst every attempt has been made to ensure the accuracy of the floorplan contained here, measurements of doors, windows, nooms and any other items are approximate and no responsibility is taken for any error, omission or mis-statement. This plan is for Illustrative purposes only and should be used as such by any prospective purchaser. The services, systems and ang palinacers shown have not been tested and no guarantee as to their operability or efficiency can be given. Made with Metropix @2020 given.