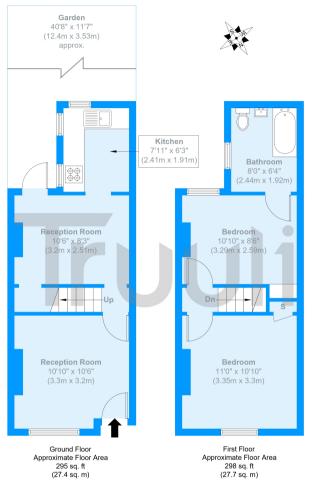

### Palmerston Road

Approximate Gross Internal Area = 55.1 sq m / 593 sq ft

The Floor plan is not to scale and measurements and areas shown are approximate and therefore should be used for illustrative purposes only. The plan has been prepared in accordance with the RICS code of Measuring Practice and whilst we have confidence in the information produced it must not be relied on. Maximum lengths and widths are represented on the floor plan. If there is any aspect of particular importance, you should carry out or commission your own inspection of the property. Copyright (B Bleu/Plan)