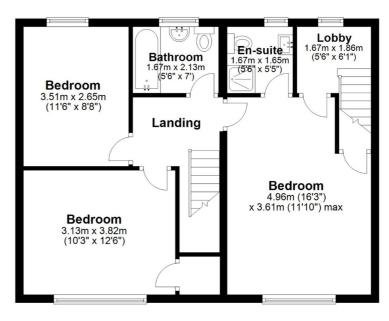

# Ground Floor First Floor

## APPROX INTERNAL FLOOR AREA

142 SQ M (1530 SQ FT)
This floorplan is for illustrative purposes only and is **NOT TO SCALE**All measurements are approximate **NOT** to be used for valuation purposes. **Copyright Bond Residential 2024** 