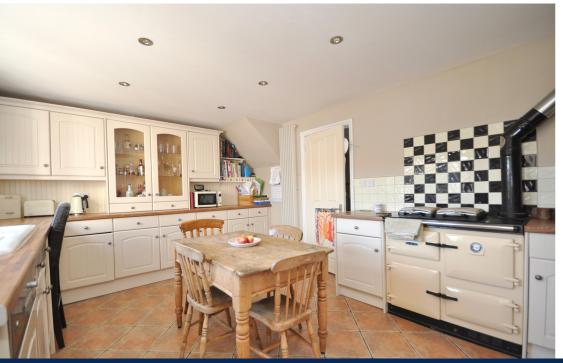

### ACCOMMODATION:

Bond Residential are delighted to offer for sale this extended three bedroom semi detached family home comprising an entrance porch, living room with wood burner and double doors which lead to the rear garden, dining room, fitted kitchen/breakfast room with Rayburn stove, utility room and ground floor cloakroom. To the first floor there are three bedrooms, main bedroom with en-suite shower room plus the family bathroom with modern white suite. The previous owners created a loft room which can be accessed via stairs in the main bedroom which the current owners use as a music/hobby room. Externally the property benefits from front and rear gardens, the present owners have recently carried out a make over of the rear garden to enjoy the long hot summer months. The garden commences with a paved patio area, two raised flower bed areas bordered by sleepers, a raised decking area & pergola, with the remainder of the garden being laid to lawn.