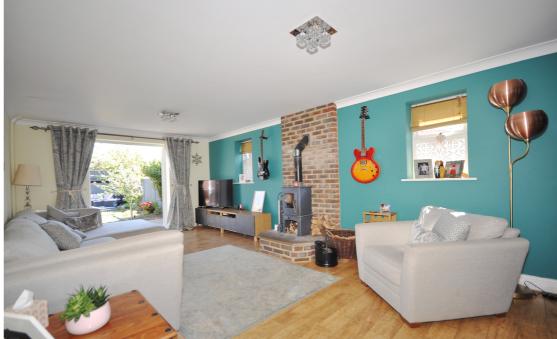

### ACCOMMODATION:

Bond Residential are delighted to offer for sale this extended three bedroom semi detached family home comprising an entrance porch, living room with wood burner and double doors which lead to the rear garden, dining room, fitted kitchen/breakfast room with Rayburn stove, utility room and ground floor cloakroom. To the first floor there are three bedrooms, main bedroom with en-suite shower room plus the family bathroom with modern white suite. The previous owners created a loft room which can be accessed via stairs in the main bedroom which the current owners use as a music/hobby room. Externally the property benefits from front and rear gardens, the present owners have recently carried out a make over of the rear garden to enjoy the long hot summer months. The garden commences with a paved patio area, two raised flower bed areas bordered by sleepers, a raised decking area & pergola, with the remainder of the garden being laid to lawn.