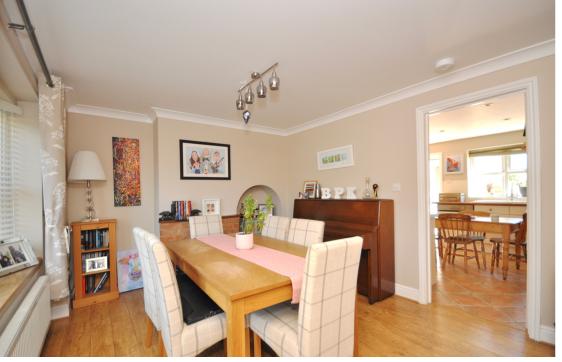

### ACCOMMODATION:

Bond Residential are delighted to offer for sale this extended three bedroom semi detached family home comprising an entrance porch, living room with wood burner and double doors which lead to the rear garden, dining room, fitted kitchen/breakfast room with Rayburn stove, utility room and ground floor cloakroom. To the first floor there are three bedrooms, main bedroom with en-suite shower room plus the family bathroom with modern white suite. The previous owners created a loft room which can be accessed via stairs in the main bedroom which the current owners use as a music/hobby room. Externally the property benefits from front and rear gardens, the present owners have recently carried out a make over of the rear garden to enjoy the long hot summer months. The garden commences with a paved patio area, two raised flower bed areas bordered by sleepers, a raised decking area & pergola, with the remainder of the garden being laid to lawn.