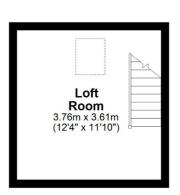

## **Second Floor**

## APPROX INTERNAL FLOOR AREA

142 SQ M (1530 SQ FT)
This floorplan is for illustrative purposes only and is **NOT TO SCALE**All measurements are approximate **NOT** to be used for valuation purposes. **Copyright Bond Residential 2024** 