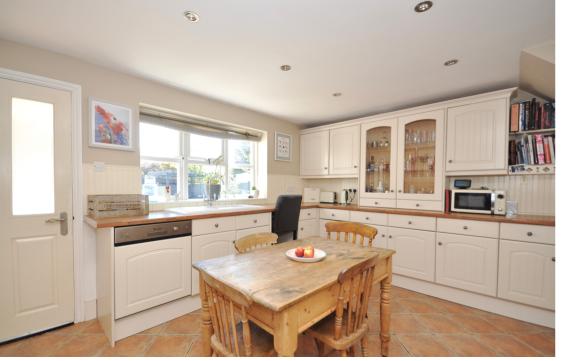

### ACCOMMODATION:

Bond Residential are delighted to offer for sale this extended three bedroom semi detached family home comprising an entrance porch, living room with wood burner and double doors which lead to the rear garden, dining room, fitted kitchen/breakfast room with Rayburn stove, utility room and ground floor cloakroom. To the first floor there are three bedrooms, main bedroom with en-suite shower room plus the family bathroom with modern white suite. The previous owners created a loft room which can be accessed via stairs in the main bedroom which the current owners use as a music/hobby room. Externally the property benefits from front and rear gardens, the present owners have recently carried out a make over of the rear garden to enjoy the long hot summer months. The garden commences with a paved patio area, two raised flower bed areas bordered by sleepers, a raised decking area & pergola, with the remainder of the garden being laid to lawn.