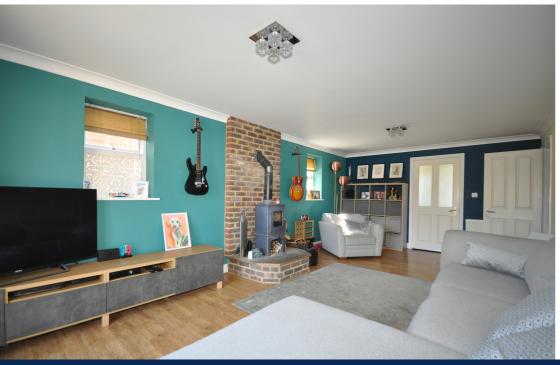

### ACCOMMODATION:

Bond Residential are delighted to offer for sale this extended three bedroom semi detached family home comprising an entrance porch, living room with wood burner and double doors which lead to the rear garden, dining room, fitted kitchen/breakfast room with Rayburn stove, utility room and ground floor cloakroom. To the first floor there are three bedrooms, main bedroom with en-suite shower room plus the family bathroom with modern white suite. The previous owners created a loft room which can be accessed via stairs in the main bedroom which the current owners use as a music/hobby room. Externally the property benefits from front and rear gardens, the present owners have recently carried out a make over of the rear garden to enjoy the long hot summer months. The garden commences with a paved patio area, two raised flower bed areas bordered by sleepers, a raised decking area & pergola, with the remainder of the garden being laid to lawn.