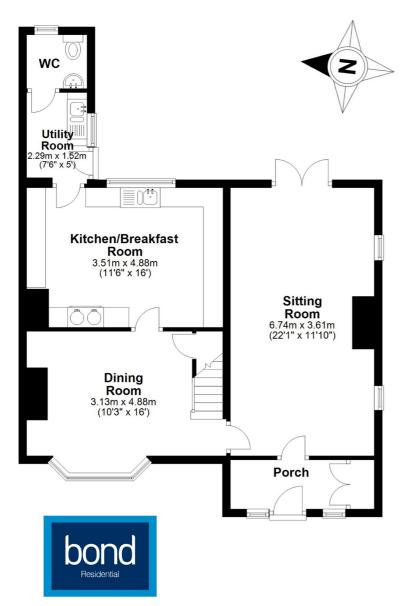

# Ground Floor First Floor

## APPROX INTERNAL FLOOR AREA

142 SQ M (1530 SQ FT)
This floorplan is for illustrative purposes only and is **NOT TO SCALE**All measurements are approximate **NOT** to be used for valuation purposes. **Copyright Bond Residential 2024** 