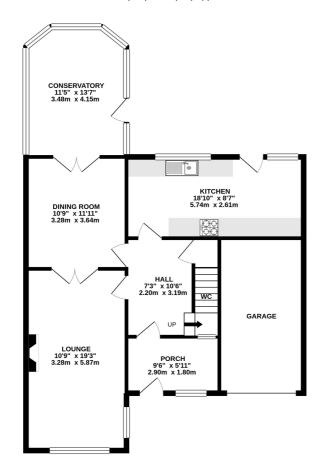

The roof has also be replaced in recent years.

To view, please call 01704 516 626 - follow us on Facebook and Instagram.

1ST FLOOR 693 sq.ft. (64.4 sq.m.) approx.

## TOTAL FLOOR AREA: 1637 sq.ft. (152.1 sq.m.) approx.

Whilst every attempt has been made to ensure the accuracy of the floorplan contained here, measurements of doors, windows, rooms and any other items are approximate and no responsibility is taken for any error, omission or mis-statement. This plan is for illustrative purposes only and should be used as such by any prospective purchaser. The services, systems and appliances shown have not been tested and no guarantee as to their operability or efficiency can be given.

Made with Metropix ©2021