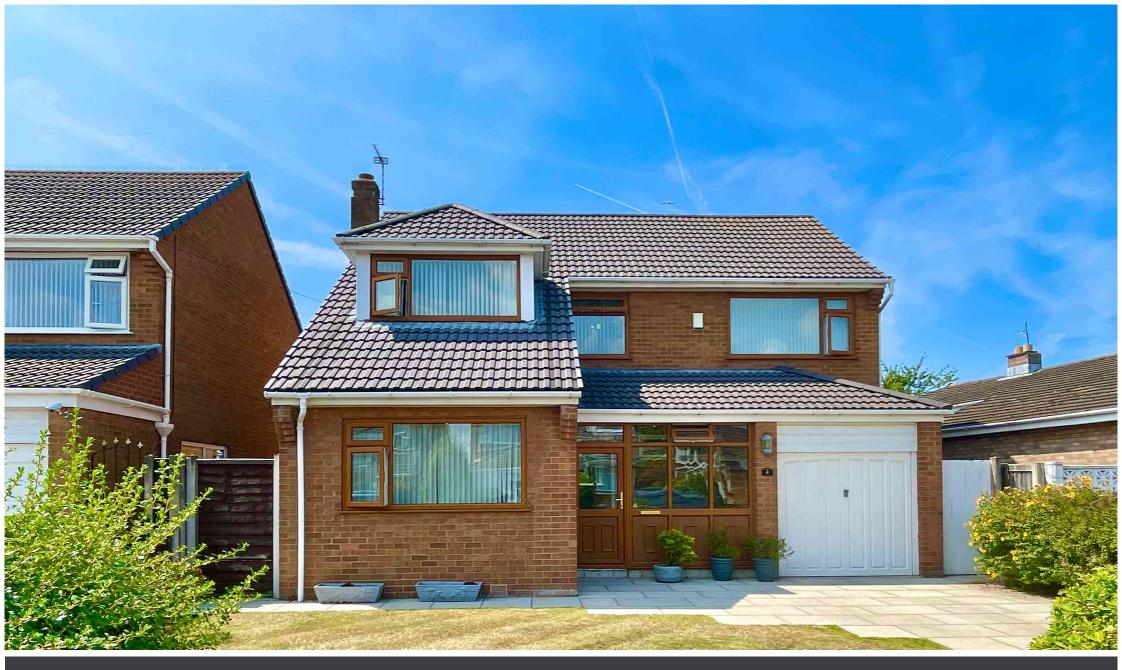

Gorsefield, Formby, L37 7HE

Offers Over £400,000

Are you looking for the perfect family home? Would you prefer a property that has been refurbished? Well, look no further...

From the moment you arrive at this property, will you not be disappointed! The spacious porch leads to the entrance hall with a cloaks WC. The front lounge has a calm vibe and is perfect for relaxing after a busy day. The dining room flows into the conservatory, which is ideal for entertaining family and friends. The kitchen has recently been fitted with no expense spared with quartz work surfaces, Neff and Siemens integrated appliances.

Upstairs FOUR BEDROOMS that are all well proportioned. The bathroom was replaced in 2020 with a stylish and contemporary suite.

Outside, the property is perfectly located for a young family or pets lovers in a quiet CUL-DE-SAC. There is OFF-ROAD parking for two cars and a Garage. The boiler was replaced in 2020 with a Worcester, which is located in the garage. The rear garden is enclosed and enjoys a SUNNY WEST facing aspect.

The roof has also be replaced in recent years.

To view, please call 01704 516 626 - follow us on Facebook and Instagram.

1ST FLOOR 693 sq.ft. (64.4 sq.m.) approx.