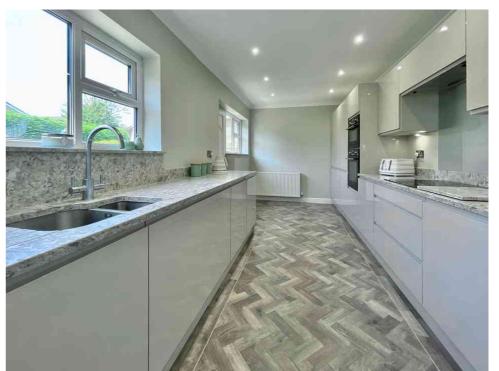

Gorsefield, Formby, L37 7HE

Offers Over £400,000

Are you looking for the perfect family home? Would you prefer a property that has been refurbished? Well, look no further...

From the moment you arrive at this property, will you not be disappointed! The spacious porch leads to the entrance hall with a cloaks WC. The front lounge has a calm vibe and is perfect for relaxing after a busy day. The dining room flows into the conservatory, which is ideal for entertaining family and friends. The kitchen has recently been fitted with no expense spared with quartz work surfaces, Neff and Siemens integrated appliances.