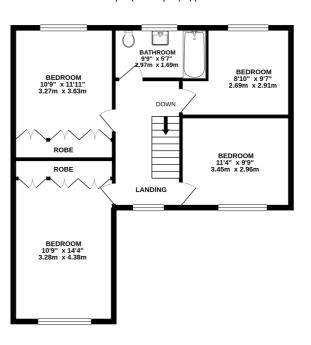

Upstairs FOUR BEDROOMS that are all well proportioned. The bathroom was replaced in 2020 with a stylish and contemporary suite.

Outside, the property is perfectly located for a young family or pets lovers in a quiet CUL-DE-SAC. There is OFF-ROAD parking for two cars and a Garage. The boiler was replaced in 2020 with a Worcester, which is located in the garage. The rear garden is enclosed and enjoys a SUNNY WEST facing aspect.

The roof has also be replaced in recent years.

To view, please call 01704 516 626 - follow us on Facebook and Instagram.

1ST FLOOR 693 sq.ft. (64.4 sq.m.) approx.

## TOTAL FLOOR AREA: 1637 sq.ft. (152.1 sq.m.) approx.

Whilst every attempt has been made to ensure the accuracy of the floorplan contained here, measurements of doors, windows, rooms and any other items are approximate and no responsibility is taken for any error, omission or mis-statement. This plan is for illustrative purposes only and should be used as such by any prospective purchaser. The services, systems and appliances shown have not been tested and no guarantee as to their operability or efficiency can be given.