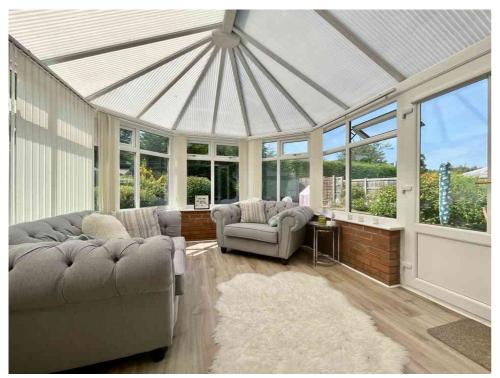

Gorsefield, Formby, L37 7HE

Offers Over £400,000

Are you looking for the perfect family home? Would you prefer a property that has been refurbished? Well, look no further...

From the moment you arrive at this property, will you not be disappointed! The spacious porch leads to the entrance hall with a cloaks WC. The front lounge has a calm vibe and is perfect for relaxing after a busy day. The dining room flows into the conservatory, which is ideal for entertaining family and friends. The kitchen has recently been fitted with no expense spared with quartz work surfaces, Neff and Siemens integrated appliances.