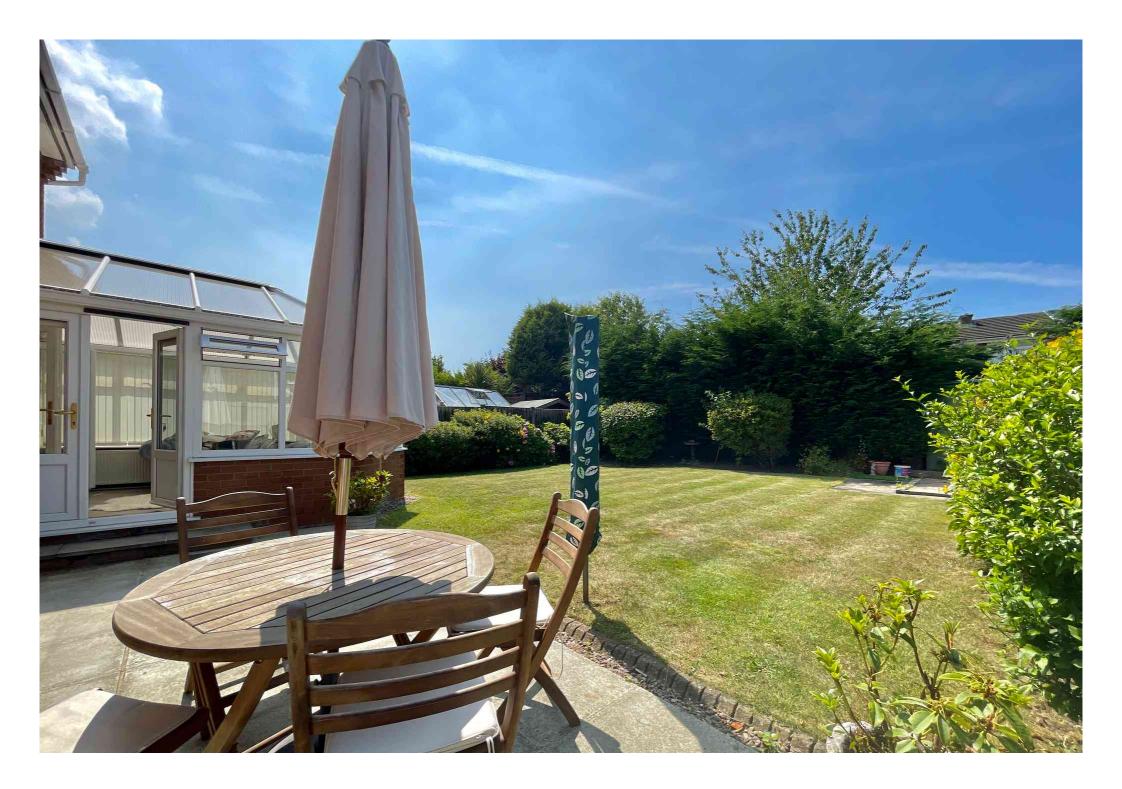

Upstairs FOUR BEDROOMS that are all well proportioned. The bathroom was replaced in 2020 with a stylish and contemporary suite.

Outside, the property is perfectly located for a young family or pets lovers in a quiet CUL-DE-SAC. There is OFF-ROAD parking for two cars and a Garage. The boiler was replaced in 2020 with a Worcester, which is located in the garage. The rear garden is enclosed and enjoys a SUNNY WEST facing aspect.