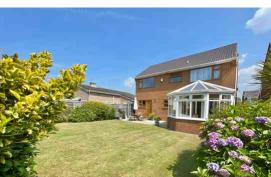

Gorsefield, Formby, L37 7HE

Offers Over £400,000

Are you looking for the perfect family home? Would you prefer a property that has been refurbished? Well, look no further...

From the moment you arrive at this property, will you not be disappointed! The spacious porch leads to the entrance hall with a cloaks WC. The front lounge has a calm vibe and is perfect for relaxing after a busy day. The dining room flows into the conservatory, which is ideal for entertaining family and friends. The kitchen has recently been fitted with no expense spared with quartz work surfaces, Neff and Siemens integrated appliances.

Upstairs FOUR BEDROOMS that are all well proportioned. The bathroom was replaced in 2020 with a stylish and contemporary suite.

Outside, the property is perfectly located for a young family or pets lovers in a quiet CUL-DE-SAC. There is OFF-ROAD parking for two cars and a Garage. The boiler was replaced in 2020 with a Worcester, which is located in the garage. The rear garden is enclosed and enjoys a SUNNY WEST facing aspect.

The roof has also be replaced in recent years.

To view, please call 01704 516 626 - follow us on Facebook and Instagram.

1ST FLOOR 693 sq.ft. (64.4 sq.m.) approx.