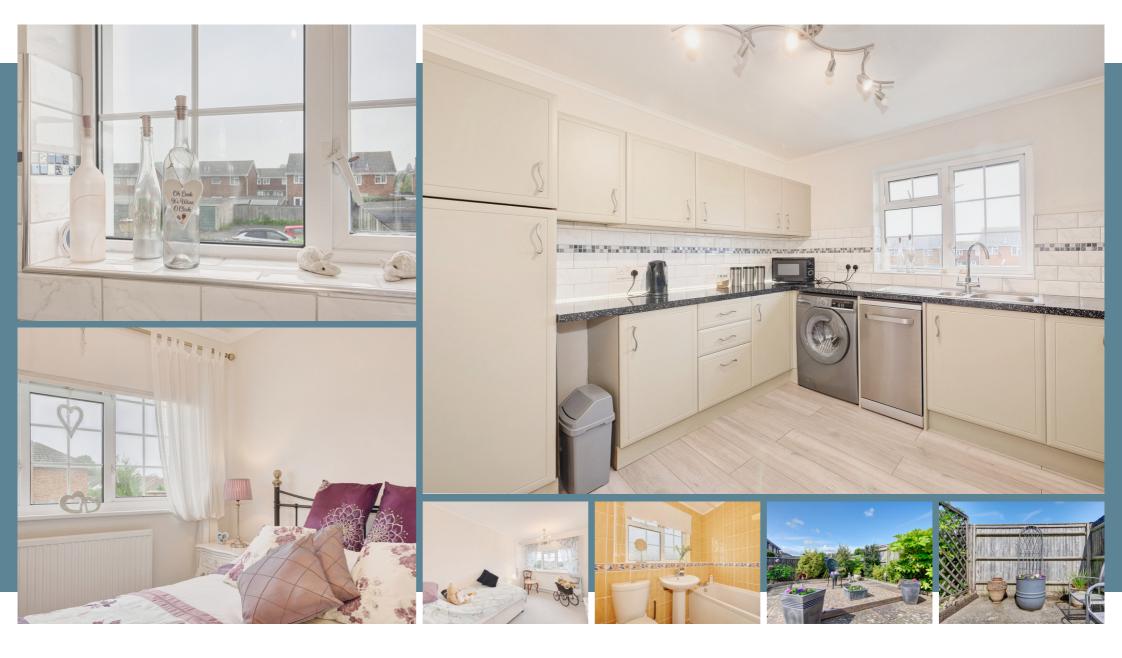

This first floor maisonette is a genuine excellent opportunity! With its own private garden and a garage nearby, everything you'll want is here. As you enter through your private entrance, its immediately apparent how bright and airy this home is. Both bedrooms are double and the living area is also a generous space to relax in. If outside space is important to you then the private garden is great for both a keen gardener or someone who wants some outdoor space to relax in. Due to a short lease, the property is only available to cash buyers. More information on this is available upon request. So if you're looking to downsize to a wonderful home in an ever popular part of Hailsham then this could be the home that you're looking for!

### Main Features

- First Floor Maisonette
- Private Entrance
- 2 Double Bedrooms
- Private Garden
- Garage
- Cash Buyers Only Due To A Short Lease

#### Room Sizes

Entrance Hall Living/Dining Room - 16' 5" x 10' 5" Kitchen - 10' 4" x 9' 11" Bedroom 1 - 15' 0" x 8' 11" Bedroom 2 - 11'8" x 9'2" Bathroom Garage