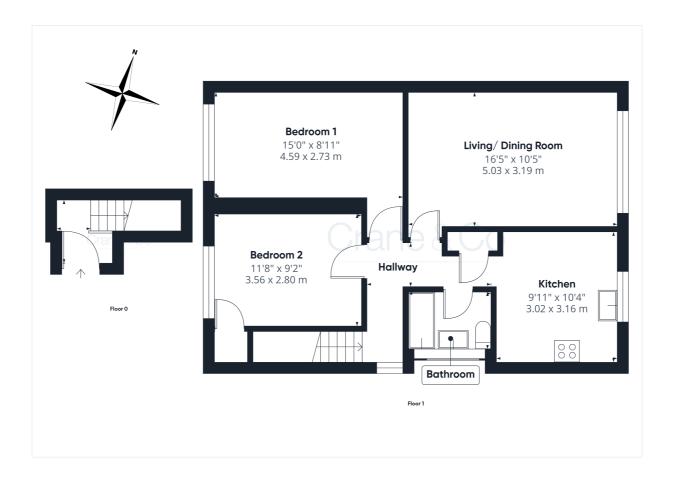

#### Room Sizes

Entrance Hall Living/Dining Room - 16' 5" x 10' 5" Kitchen - 10' 4" x 9' 11" Bedroom 1 - 15' 0" x 8' 11" Bedroom 2 - 11'8" x 9'2" Bathroom Garage