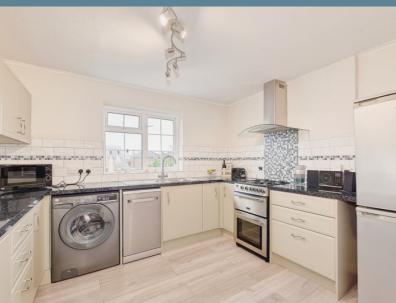

#### Room Sizes

Entrance Hall Living/Dining Room - 16' 5" x 10' 5" Kitchen - 10' 4" x 9' 11" Bedroom 1 - 15' 0" x 8' 11" Bedroom 2 - 11'8" x 9'2" Bathroom Garage