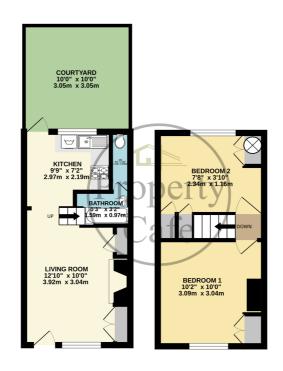

36 Barley Lane, Hastings, East Sussex, TN35 5NX
A Two Bed Cottage In Need Of Complete Renovation £165,000

GROUND FLOOR 1ST FLOOR

Whilst every attempt has been made to ensure the accuracy of the floorplan contained here, measurements of doors, windows, rooms and any other items are approximate and no responsibility is taken for any errors on insists or mis-statement. This plan is for flustrative purposes only and should be used as such by any coprospective purchaser. The services, systems and applications is shown here not been tested and no quaranteement.

The Property Café is delighted to offer for sale this charming Two Bedroom Cottage
In Need Of Complete Refurbishment. Accommodation & Benefits Include: Lounge
With Fireplace & Open Plan Stairs \* Two First Floor Bedrooms \* Kitchen &
Bathroom Need Replacing \* Small Courtyard Garden \* Please Be Aware This Is A
Complete Refurbishment Project But Offers Lots Of Scope & Potential To Improve \*
Located In A Sought After & Peaceful Location \* Access To Lovely Rural Walks \*
Close To Hastings Old Town & Close To Hastings East Hill \* Priced Realistically To
Reflect The Works Required \* AGENTS NOTE: Please Note That Due To The Extensive
Refurbishments Works Required We Are Ideally Looking For Cash Buyers Or Buyers
With Large Deposits Only. Please Call The Property Café Bexhill 01424 224488.

- Offers Considered Between £165K TO £175K
  - Cottage In Need Of Refurbishment
    - Lounge With Fireplace
    - Two First Floor Bedrooms
  - Kitchen & Bathroom Need Replacing
    - Small Courtyard Garden
    - Complete Refurbishment Project