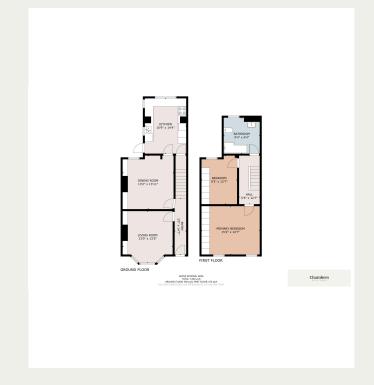

Finished to a high standard throughout, the home blends classic proportions with a clean, contemporary aesthetic. On entering the property, you are welcomed by a bright entrance hall leading to a spacious living room, perfect for relaxing and entertaining.

The layout flows through to a separate dining room, creating a versatile living space well-suited to modern lifestyles. At the rear, the sleek, modern kitchen features high-gloss cabinetry, integrated appliances, and a well-considered design that makes the most of the available space.

Upstairs, the property offers two generously sized double bedrooms, each beautifully presented and filled with natural light. A stylish bathroom, complete with contemporary fittings and high-quality tiling, completes the accommodation. This home is well-equipped for comfort, with gas central heating and uPVC double glazing throughout