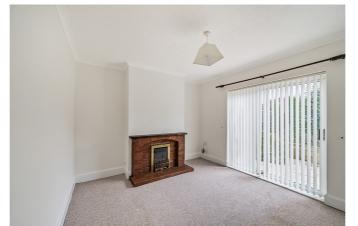

## **Dining Room**

With fireplace, radiator, rear aspect sliding double glazed doors opening to the rear garden.