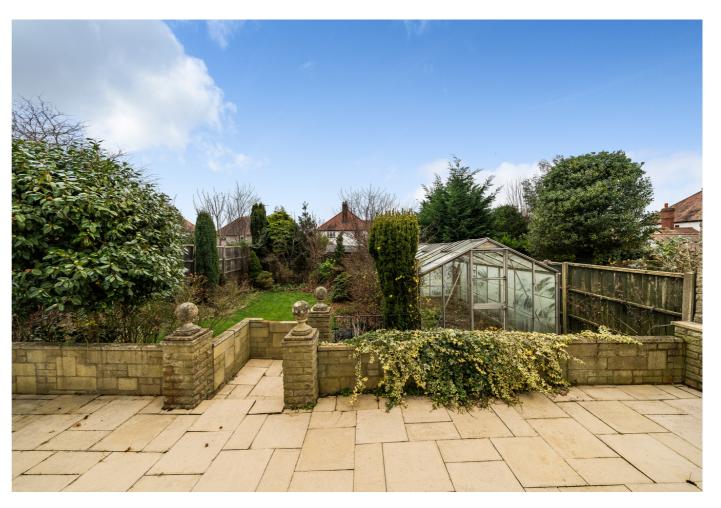

#### Outside

The front of the property is approached via a drive leading to garage and entrance door. The rear garden is laid mostly to lawn with patio area, greenhouse and fenced boundaries to sides and rear