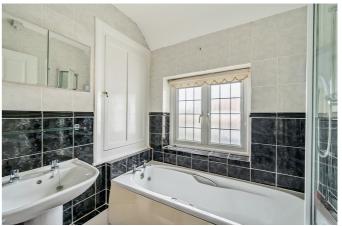

#### **Bathroom**

With front aspect double glazed window, wash hand basin, bath and cupboard.