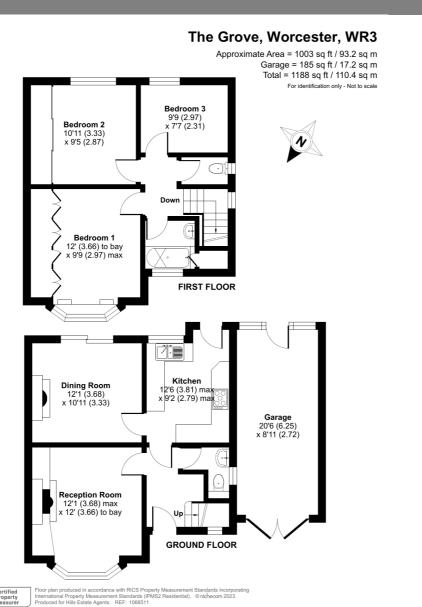

# The Grove Worcester

£350,000

This delightful three bedroom semi detached home positioned within a sought after cul-de-sac location with good access to the city centre and M5 motorway comprising of, entrance hall, WC, sitting room, dining room, kitchen. To the first floor are three bedrooms, bathroom and WC. Outside is a pleasant rear garden as well as drive and garage. The property is offered for sale with no onward chain.

## **Sitting Room**

With front aspect double glazed bay window, fireplace and radiator.

## Kitchen

With matching wall and base units with work surfaces over, stainless steel sink and drainer with mixer tap over and built-in oven. doors to dining room as well as further door to the rear garden.

## **Dining Room**

With fireplace, radiator, rear aspect sliding double glazed doors opening to the rear garden.

## Bedroom 1

With front aspect double glazed bay window, radiator and built-in wardrobes.

## Bedroom 2

With rear aspect double glazed window, built-in sliding wardrobe and radiator

#### Bedroom 3

With rear aspect double glazed window and radiator.

#### Outside

The front of the property is approached via a drive leading to garage and entrance door. The rear garden is laid mostly to lawn with patio area, greenhouse and fenced boundaries to sides and rear