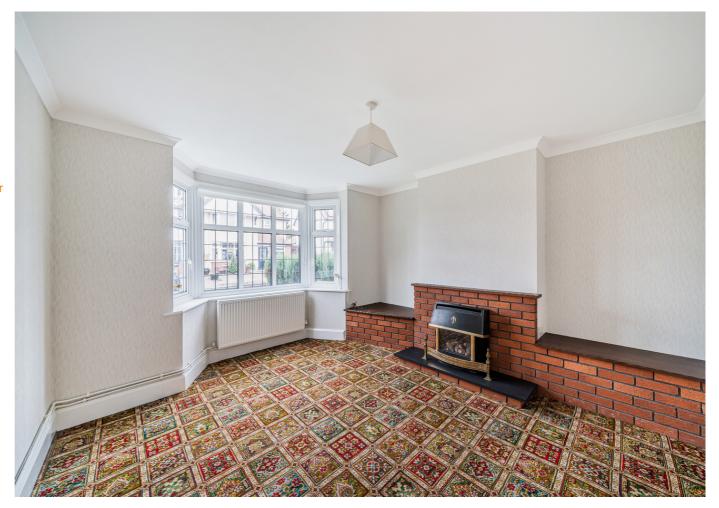

## **Sitting Room**

With front aspect double glazed bay window, fireplace and radiator.