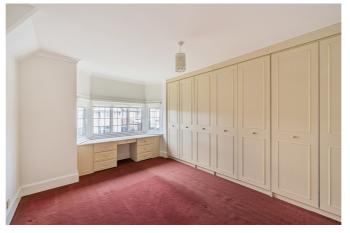

## Bedroom 1

With front aspect double glazed bay window, radiator and built-in wardrobes.