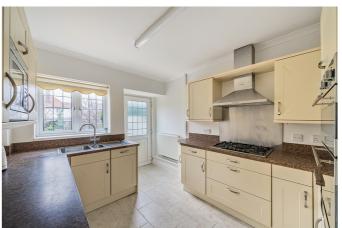

## Kitchen

With matching wall and base units with work surfaces over, stainless steel sink and drainer with mixer tap over and built-in oven. doors to dining room as well as further door to the rear garden.