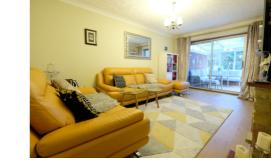

## Coombe Rise, Broomfield, Chelmsford, Essex, CM1 7DG

The property offers an entrance porch, hallway, living room, conservatory, kitchen, three double bedrooms and bathroom. The property benefits from gas central heating and double glazed windows. Outside the property has a driveway which provides off road parking and hard landscaped rear garden with paved patio area.