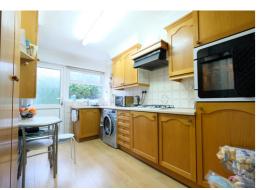

## Coombe Rise, Broomfield, Chelmsford, Essex, CM1 7DG

The property offers an entrance porch, hallway, living room, conservatory, kitchen, three double bedrooms and bathroom. The property benefits from gas central heating and double glazed windows. Outside the property has a driveway which provides off road parking and hard landscaped rear garden with paved patio area.