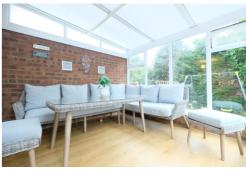

## Coombe Rise, Broomfield, Chelmsford, Essex, CM1 7DG

The property offers an entrance porch, hallway, living room, conservatory, kitchen, three double bedrooms and bathroom. The property benefits from gas central heating and double glazed windows. Outside the property has a driveway which provides off road parking and hard landscaped rear garden with paved patio area.

- Three Double Bedrooms
- Semi Detached Bungalow
- Gas Central Heating
- Double Glazed Windows
- Conservatory
- Driveway

01245 500599