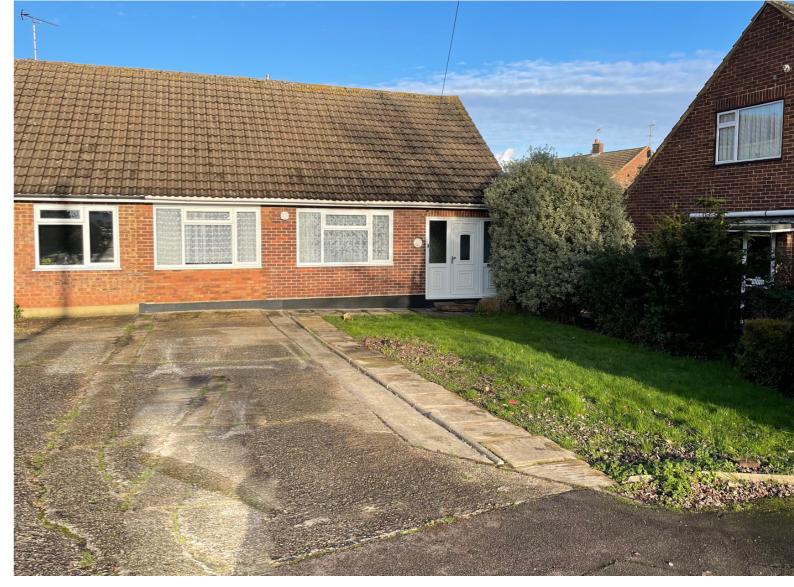

## Coombe Rise, Broomfield, Chelmsford, Essex, CM1 7DG

The property offers an entrance porch, hallway, living room, conservatory, kitchen, three double bedrooms and bathroom. The property benefits from gas central heating and double glazed windows. Outside the property has a driveway which provides off road parking and hard landscaped rear garden with paved patio area.

- Three Double Bedrooms
- Semi Detached Bungalow
- Gas Central Heating
- Double Glazed Windows
- Conservatory
- Driveway

01245 500599

#### Bond Residential are delighted to offer for sale this semi detached bungalow

ぞい