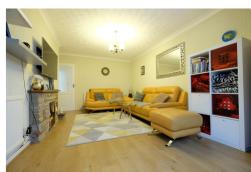

## Coombe Rise, Broomfield, Chelmsford, Essex, CM1 7DG

The property offers an entrance porch, hallway, living room, conservatory, kitchen, three double bedrooms and bathroom. The property benefits from gas central heating and double glazed windows. Outside the property has a driveway which provides off road parking and hard landscaped rear garden with paved patio area.