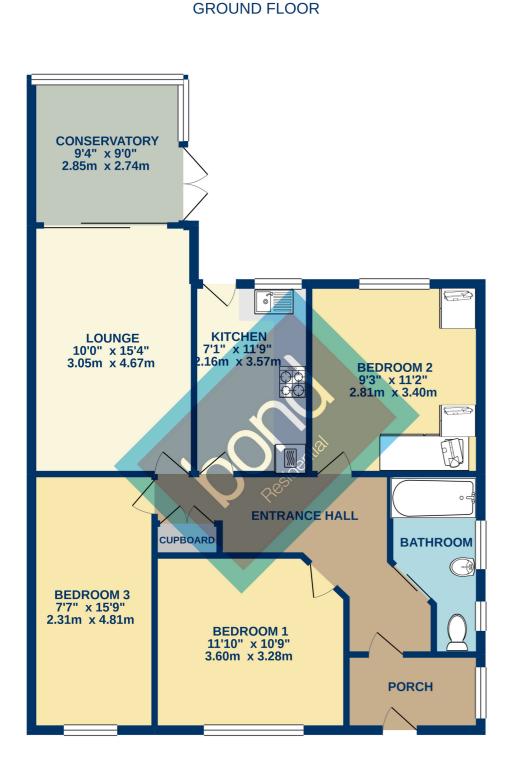

## Coombe Rise, Broomfield, Chelmsford, Essex, CM1 7DG

The property offers an entrance porch, hallway, living room, conservatory, kitchen, three double bedrooms and bathroom. The property benefits from gas central heating and double glazed windows. Outside the property has a driveway which provides off road parking and hard landscaped rear garden with paved patio area.

- Three Double Bedrooms
- Semi Detached Bungalow
- Gas Central Heating
- Double Glazed Windows
- Conservatory
- Driveway

01245 500599