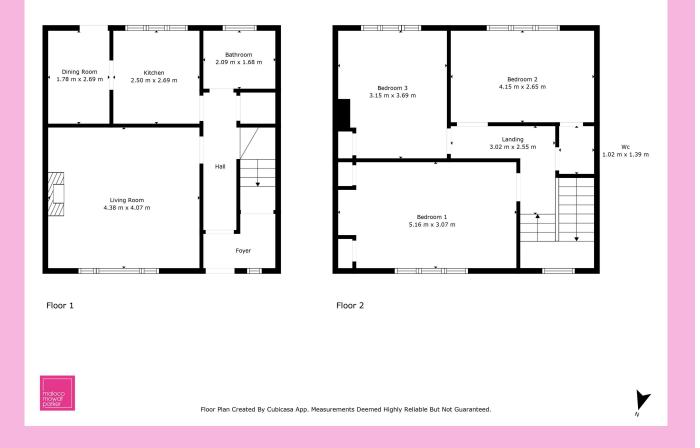

| Living Room | 4.38 m x 4.07 m / 14'4" x 13'4" Bec | droom 3 | 3.15 m x 3.69 m / 10'4" x 12'1" |
|-------------|-------------------------------------|---------|---------------------------------|
| Dining Room | 1.78 m x 2.69 m / 5'10" x 8'10" Bat | throom  | 2.09 m x 1.68 m / 6'10" x 5'6"  |
| Kitchen     | 2.50 m x 2.69 m / 8'2" x 8'10"      |         |                                 |
| Bedroom 1   | 5.16 m x 3.07 m / 16'11" x 10'1"    |         |                                 |
| Bedroom 2   | 4.15 m x 2.65 m / 13'7" x 8'8"      |         |                                 |