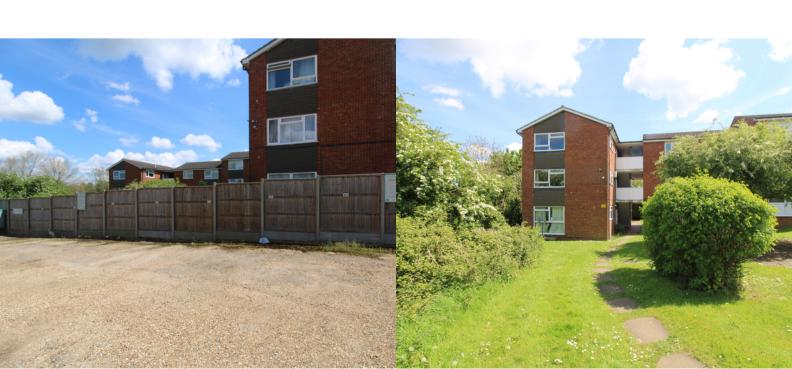

### ALLOCATED PARKING SPACE

One allocated parking space can be found within the car park, however ample on street spaces can be found around the property.