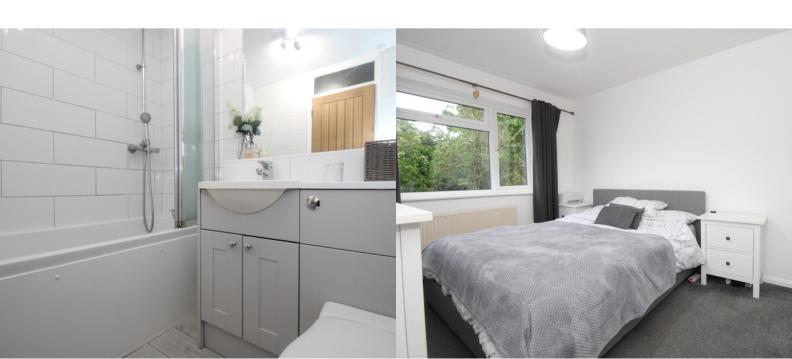

### **BEDROOM**

2.5m x 3.1m (8' 2" x 10' 2")

Double bedroom with window to the side aspect. Fitted wardrobes. Radiator.

### **BATHROOM**

2.90m x 1.70m (9' 6" x 5' 7")

Refitted bathroom comprising; side panel bath with shower over and glass shower screen, vanity wash hand basin and enclosed w/c. Heated towel radiator.