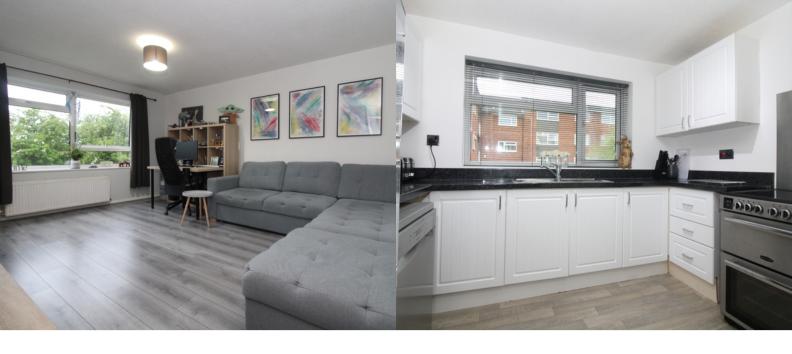

### **LOUNGE**

3.67m x 4.66m (12' 0" x 15' 3")

A great size room with window to the rear aspect overlooking the water meadows. Radiator.

### **KITCHEN**

3m x 2.1m (9' 10" x 6' 11")

Fitted kitchen with a range of wall and base units. Space for washing machine, fridge/freezer and free standing cooker. Window to side aspect.