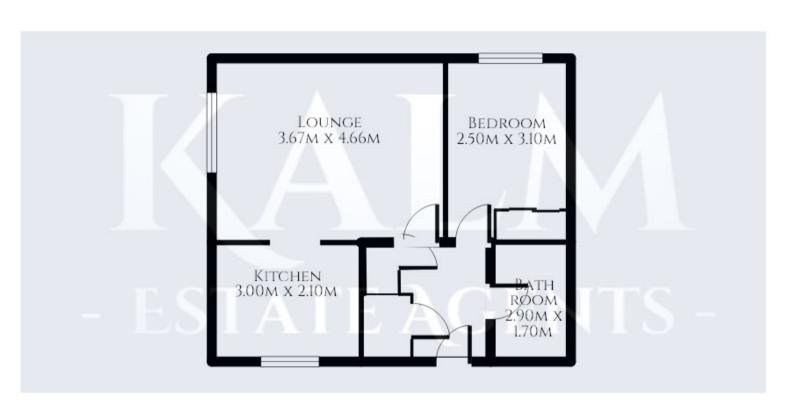

### **LOUNGE**

3.67m x 4.66m (12' 0" x 15' 3")

A great size room with window to the rear aspect overlooking the water meadows. Radiator.

### **KITCHEN**

3m x 2.1m (9' 10" x 6' 11")

Fitted kitchen with a range of wall and base units. Space for washing machine, fridge/freezer and free standing cooker. Window to side aspect.

### **BEDROOM**

2.5m x 3.1m (8' 2" x 10' 2")

Double bedroom with window to the side aspect. Fitted wardrobes. Radiator.

### **BATHROOM**

2.90m x 1.70m (9' 6" x 5' 7")

Refitted bathroom comprising; side panel bath with shower over and glass shower screen, vanity wash hand basin and enclosed w/c. Heated towel radiator.