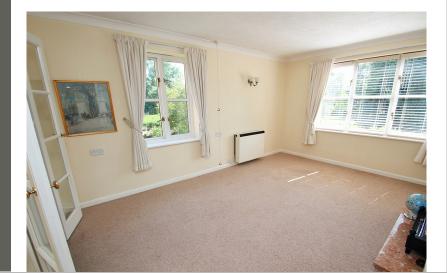

### Lounge

10'3" x 14'8" Window to rear and side, textured and coved ceiling, feature fireplace, storage heater