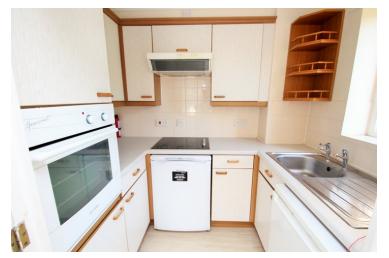

#### Kitchen

7'3" x 5' 6" Window to rear, inset sink unit with a range of wall and base units with draws and cupboards under with rolled edge work surfaces, tiled walls, wall mounted oven .