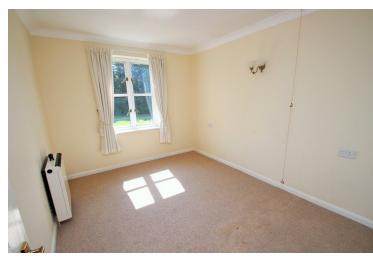

### Lounge

10'3" x 14'8" Window to rear and side, textured and coved ceiling, feature fireplace, storage heater

#### Bedroom One

13 ' 7" x 8' 9" (4.14m x 2.82m) Window to side, textured ceiling, build in wardrobe