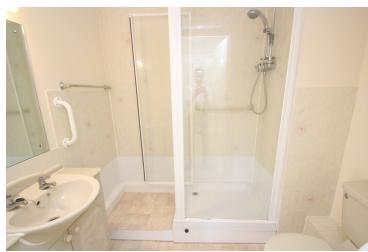

#### Shower Room

Textured ceiling, low level WC, vanity wash hand basin, tiled walls, shower cubicle, extractor fan.