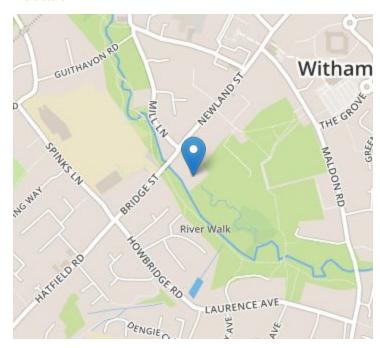

Lounge



10'3" x 14'8" Window to rear and side, textured and coved ceiling, feature fireplace, storage heater

#### Kitchen



7'3" x 5' 6" Window to rear, inset sink unit with a range of wall and base units with draws and cupboards under with rolled edge work surfaces, tiled walls, wall mounted oven .

#### Bedroom One



13 ' 7" x 8' 9" (4.14m x 2.82m) Window to side, textured ceiling, build in wardrobe

#### Shower Room



Textured ceiling, low level WC, vanity wash hand basin, tiled walls, shower cubicle, extractor fan.

# Property Details.

### Outside



Communal Gardens
This property has residence parking and communal gardens.
The development is warden controlled and offers residents communal washing room, Lounge and guest suite.

# Property Details.

### Floorplans

### Location



## **Energy Ratings**





We have not carried out a structural survey and the services, appliances and specific fittings have not been tested. All photographs, measurements, floor plans and distances referred to are given as a guide only and should not be relied upon for the purchase of carpets or any other fixtures or fittings. Gardens, roof terraces, balconies and communal gardens as well as tenure and lease details cannot have their accuracy guaranteed for intending purchasers. Lease details, service ground rent (where applicable) are given as a guide only and should be checked and confirmed by your solicitor prior to exchange of contracts.