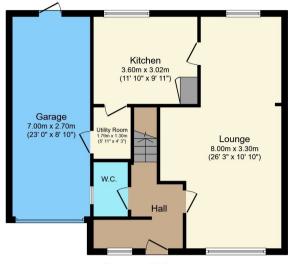

**Ground Floor** 

**First Floor** 

Total floor area 116.1 sq.m. (1,250 sq.ft.) approx

This floor plan is for illustrative purposes only. It is not drawn to scale. Any measurements, floor areas (including any total floor area), openings and orientation are approximate. No details are guaranteed, they cannot be relied upon for any purpose and they do not form part of any agreement. No liability is taken for any error, omission or misstatement. A party must rely upon its own inspection(s).