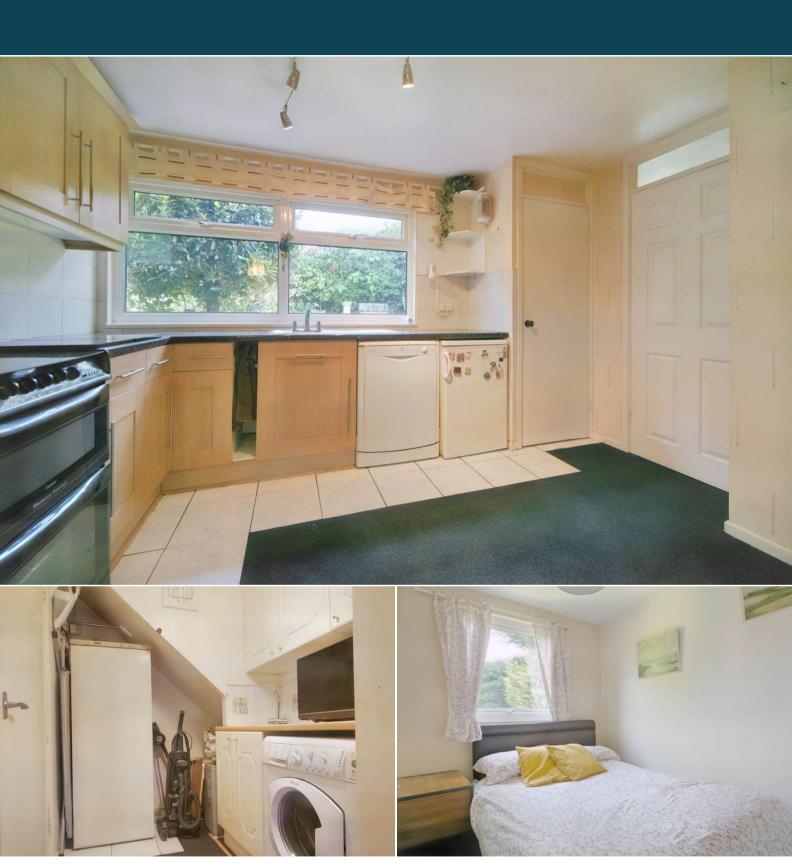

The interior of this well presented property comprises a spacious dual aspect lounge, fitted kitchen, utility room and WC on the ground floor. The first floor consists of four bedrooms with an en suite shower room to the master, and the family bathroom. The exterior boasts an enclosed rear garden with ample lawn and patio seating areas, perfect for enjoying the summer months.