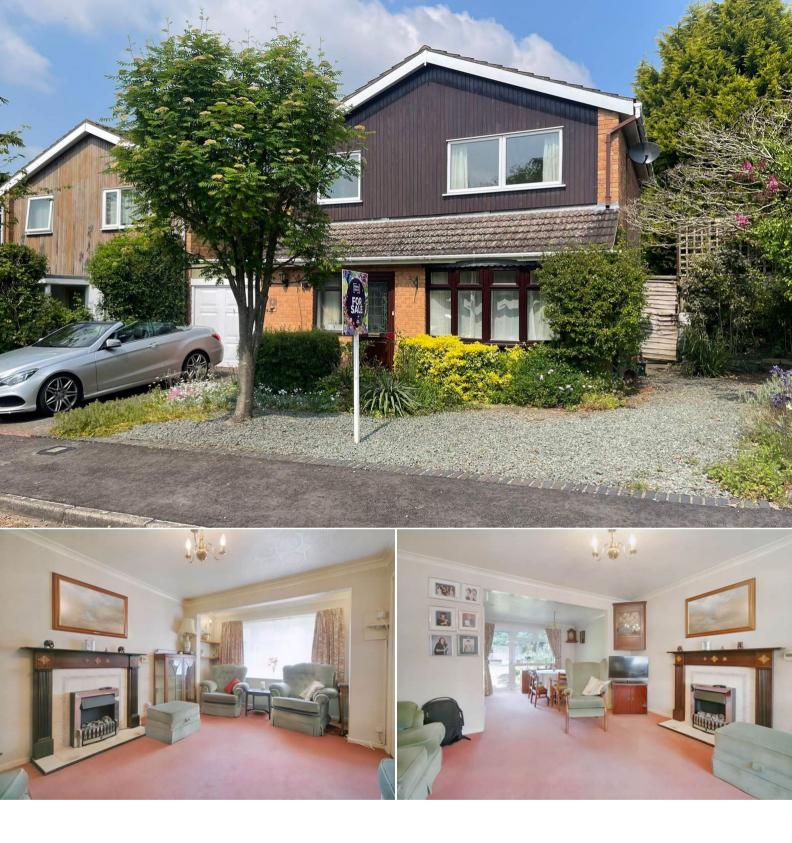

## Beech Close Wolverhampton

Bettermove are pleased to present this charming 4 bedroom detached house in Pattingham, available with no forward chain.

The property benefits from double glazing, gas central heating throughout and has a garage and driveway providing off road parking. The council tax band is E.

The interior of this well presented property comprises a spacious dual aspect lounge, fitted kitchen, utility room and WC on the ground floor. The first floor consists of four bedrooms with an en suite shower room to the master, and the family bathroom. The exterior boasts an enclosed rear garden with ample lawn and patio seating areas, perfect for enjoying the summer months.