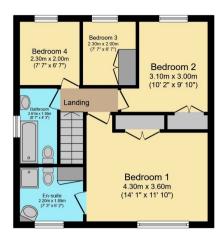

The interior of this well presented property comprises a spacious dual aspect lounge, fitted kitchen, utility room and WC on the ground floor. The first floor consists of four bedrooms with an en suite shower room to the master, and the family bathroom. The exterior boasts an enclosed rear garden with ample lawn and patio seating areas, perfect for enjoying the summer months.

**Ground Floor** 

**First Floor** 

Total floor area 116.1 sq.m. (1,250 sq.ft.) approx

This floor plan is for illustrative purposes only. It is not drawn to scale. Any measurements, floor areas (including any total floor area), openings and orientation are approximate. No details are guaranteed, they cannot be relied upon for any purpose and they do not form part of any agreement. No liability is taken for any error, omission or misstatement. A party must rely upon its own inspection(s).