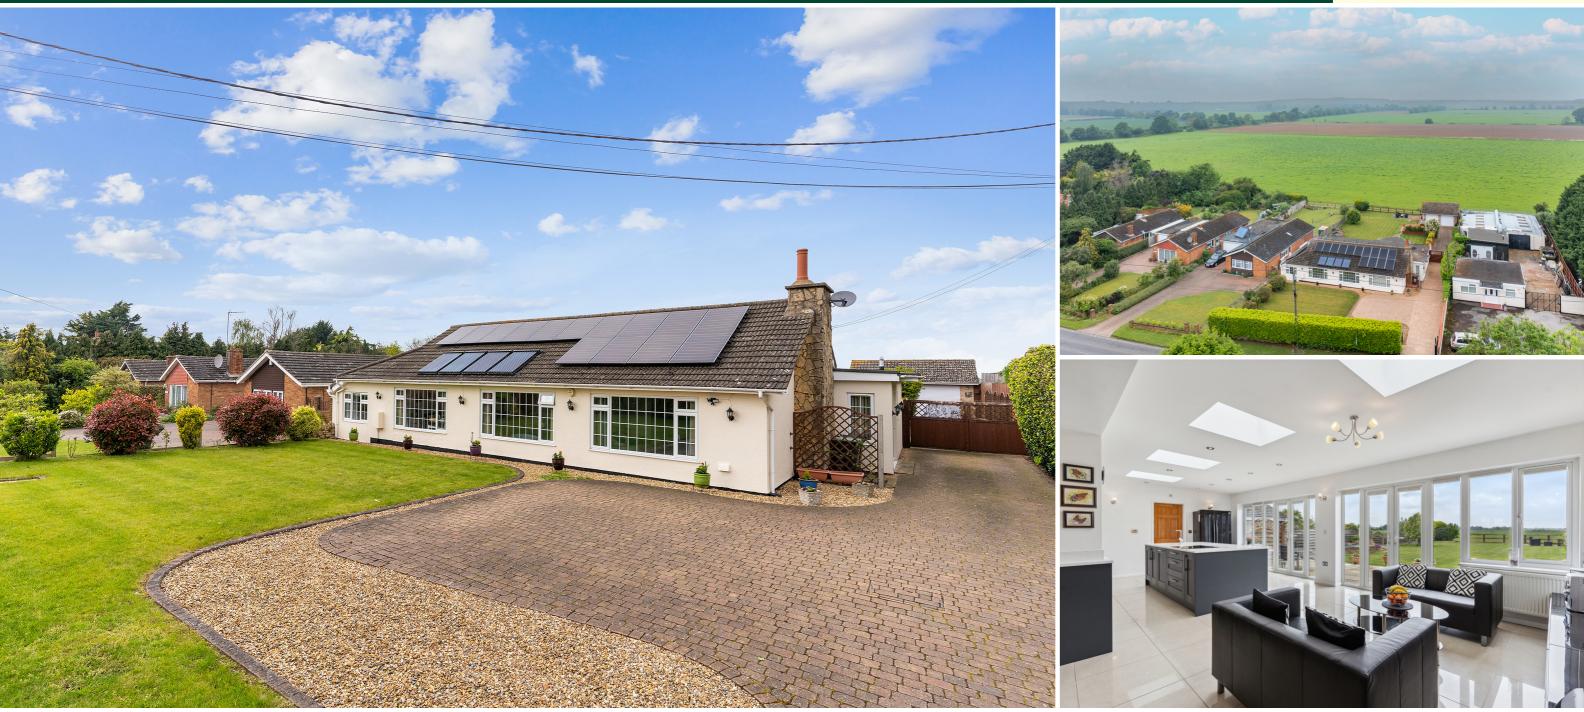

## The Ranger, Broom Road, Stanford, Bedfordshire, SG18 9JE

## £850,000

Impressive individual detached bungalow situated in a sought after location with fantastic views over open fields to the rear. The property has been extended and improved by the current owners to an exceptional standard and now offers over 2,500 square feet of flexible and well presented accommodation. Comprising of a stunning open plan kitchen/dining/family room overlooking the rear garden and fields beyond, a spacious sitting room with feature fireplace and log burner, four double bedrooms including the master bedroom with bay window and en-suite, as well as a family bathroom, cloakroom and utilty. Outside the property benefits from both a large front garden and rear garden, as well a long driveway and double garage which provides ample off road parking for numerous vehicles.

- FOUR DOUBLE BEDROOMS
  - UTILITY

• IMPRESSIVE INDIVIDUAL DETACHED BUNGALOW • FANTASTIC VIEWS OVER FIELDS TO REAR • 2,500 SQFT OF FLEXIBLE & WELL PRESENTED ACCOMMODATION • EXTENDED & IMPROVED BY THE CURRENT OWNERS • STUNNING OPEN PLAN KITCHEN / DINING / FAMILY ROOM WITH

• SPACIOUS SITTING ROOM WITH FEATURE FIREPLACE & LOG BURNER • FAMILY BATHROOM, CLOAKROOM & EN-SUITE • DOUBLE GARAGE & LARGE DRIVEWAY PROVIDING AMPLE PARKING • FRONT & REAR GARDEN BACKING ONTO FIELDS