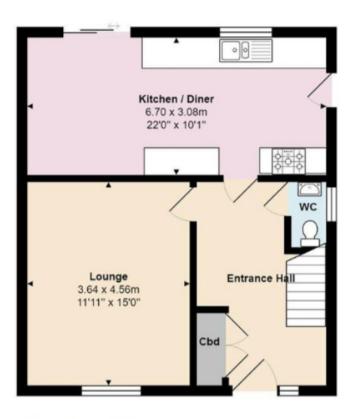

A welcoming hallway, with ample storage, has doors to all rooms and staircase to first floor. The spacious living room is at the front of the property and the modern kitchen/dining room to the rear extends the full width of the house and boasts soft-closing wall and base units, an integrated dishwasher, washing machine and fridge freezer and space for a double oven. UPVC double-glazed sliding doors lead into the delightful rear garden. A convenient downstairs cloakroom completes the downstairs accommodation.

**Ground Floor** 

Total Area: 104.5 m2 ... 1125 ft2

All measurements are approximate and for display purposes only

First Floor