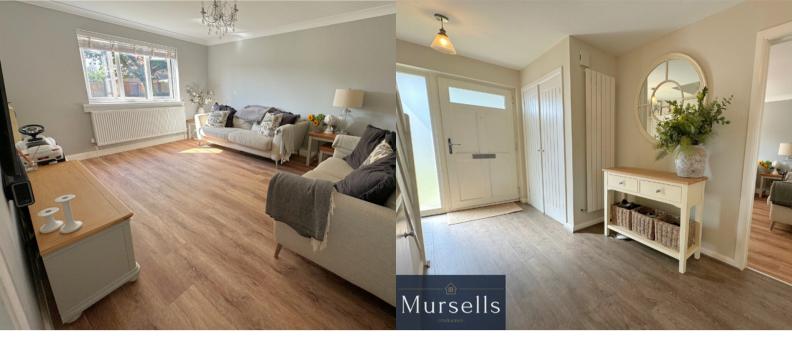

A welcoming hallway, with ample storage, has doors to all rooms and staircase to first floor. The spacious living room is at the front of the property and the modern kitchen/dining room to the rear extends the full width of the house and boasts soft-closing wall and base units, an integrated dishwasher, washing machine and fridge freezer and space for a double oven. UPVC double-glazed sliding doors lead into the delightful rear garden. A convenient downstairs cloakroom completes the downstairs accommodation.