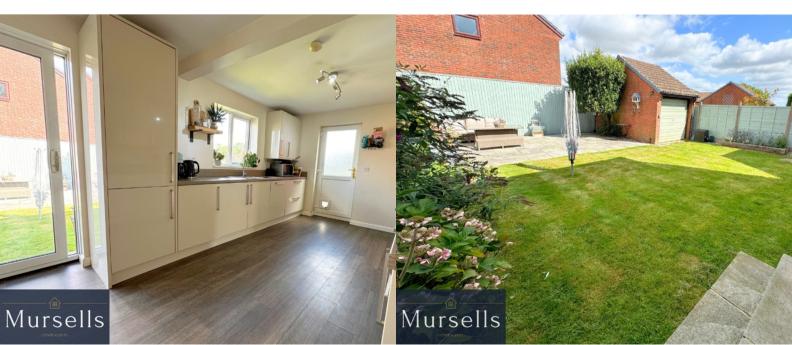

A welcoming hallway, with ample storage, has doors to all rooms and staircase to first floor. The spacious living room is at the front of the property and the modern kitchen/dining room to the rear extends the full width of the house and boasts soft-closing wall and base units, an integrated dishwasher, washing machine and fridge freezer and space for a double oven. UPVC double-glazed sliding doors lead into the delightful rear garden. A convenient downstairs cloakroom completes the downstairs accommodation.

Outside, the property features well-maintained front and rear gardens, off-road parking, and a garage.

This home is impeccably presented, with modern, neutral decor throughout. Its generous space and prime location make it an ideal choice for a family. Don't miss out — schedule your viewing today by contacting Mursells Estate Agents.