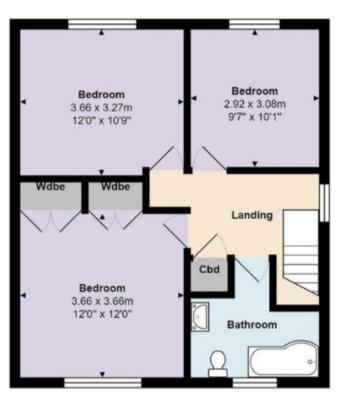

Upstairs there is a large landing with an airing/storage cupboard. There are three double bedrooms with the master bedroom benefitting from built-in wardrobes. The family bathroom is fitted with a modern white suite comprising a stylish vanity unit fitted with wash hand basin, a p-shape bath with a shower overhead and a w.c.

**Ground Floor** 

Total Area: 104.5 m2 ... 1125 ft2

All measurements are approximate and for display purposes only

First Floor