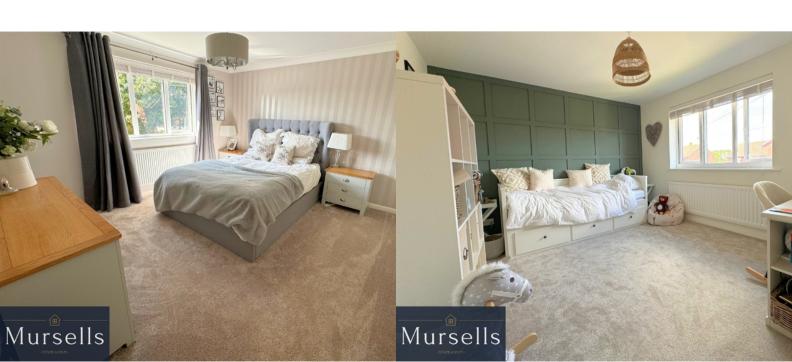

Upstairs there is a large landing with an airing/storage cupboard. There are three double bedrooms with the master bedroom benefitting from built-in wardrobes. The family bathroom is fitted with a modern white suite comprising a stylish vanity unit fitted with wash hand basin, a p-shape bath with a shower overhead and a w.c.