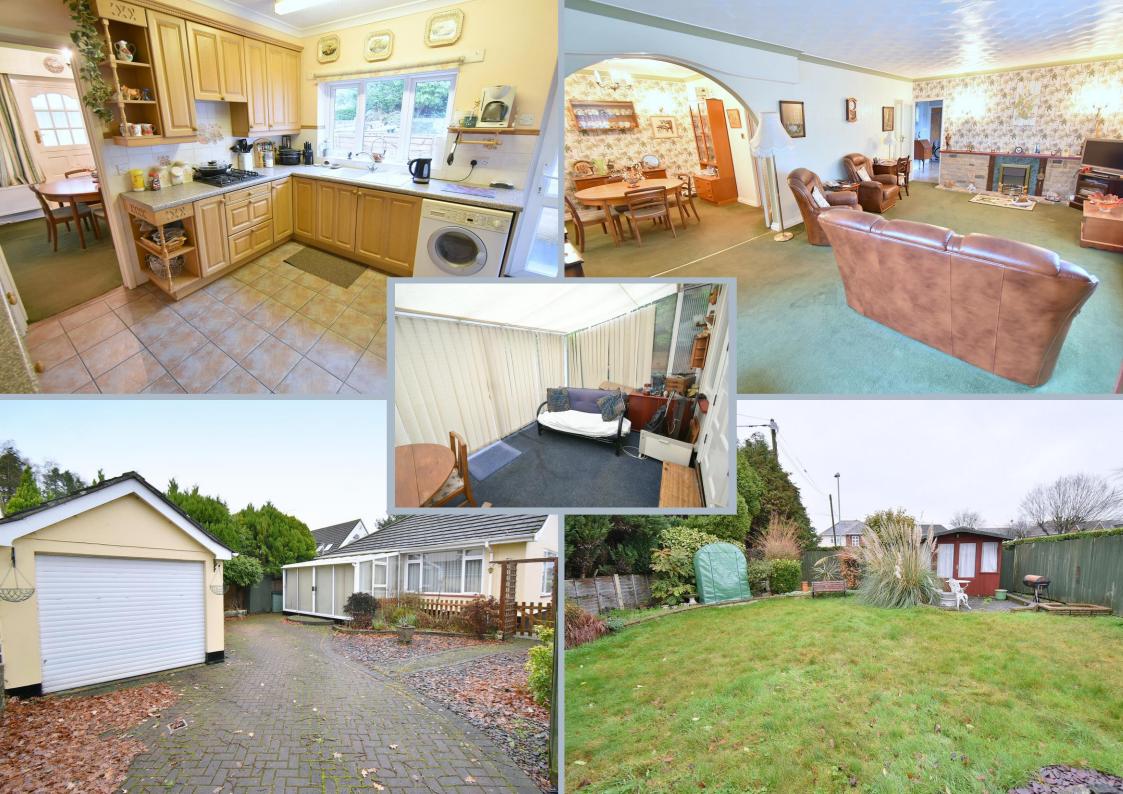

- Two double bedroom detached bungalow positioned on a secure and secluded plot within a sought after location
- Separate entrance porch
- Generous entrance hall with loft access
- Large L-shaped lounge/dining area enjoying dual aspect to the front and side with patio doors giving access into the conservatory
- The **conservatory** overlooks the side of the property and enjoys a southerly aspect
- The kitchen offers an excellent amount of storage with ample floor and wall units, oven, gas hob, space and plumbing for washing machine and fridge/freezer and also benefits from a door leading to the rear garden
- The **master bedroom** overlooks the garden and comes equipped with several built in wardrobes
- Bedroom two is a further double bedroom with a built in double wardrobe
- Family bathroom comprises a bath with overhead shower, WC, wash hand basin with vanity unit under and fully tiled walls
- Generous **storage cupboard** which is located next to the bathroom and could be made into a utility space
- The property sits on a generous size plot with a landscaped **garden** which is fully enclosed and secluded and includes a large shed for storage
- The **front and side garden** are mainly laid to lawn with a paved path linking the property all around
- Driveway providing off road parking for several vehicles and leads to a detached single garage
- Further benefits include; double glazing, UPVC fascias & soffits and a recently installed new combi boiler