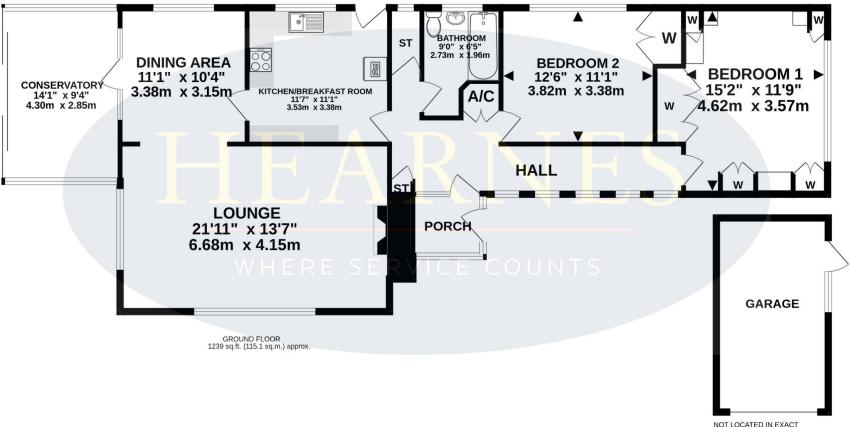

## TOTAL FLOOR AREA : 1383 sq.ft. (128.5 sq.m.) approx.

Whilst every attempt has been made to ensure the accuracy of the floorplan contained here, measurements of doors, windows, rooms and any other items are approximate and no responsibility is taken for any error, omission or mis-statement. This plan is for illustrative purposes only and should be used as such by any prospective purchaser. The services, systems and appliances shown have not been tested and no guarantee as to their operability or efficiency can be given. Made with Metropix ©2023

NOT LOCATED IN EXACT POSITION 143 sq.ft. (13.3 sq.m.) approx.

6-8 Victoria Road, Ferndown, Dorset. BH22 9HZ Tel: 01202 890890 Email: ferndown@hearnes.com www.hearnes.com OFFICES ALSO AT: BOURNEMOUTH, POOLE, RINGWOOD & WIMBORNE