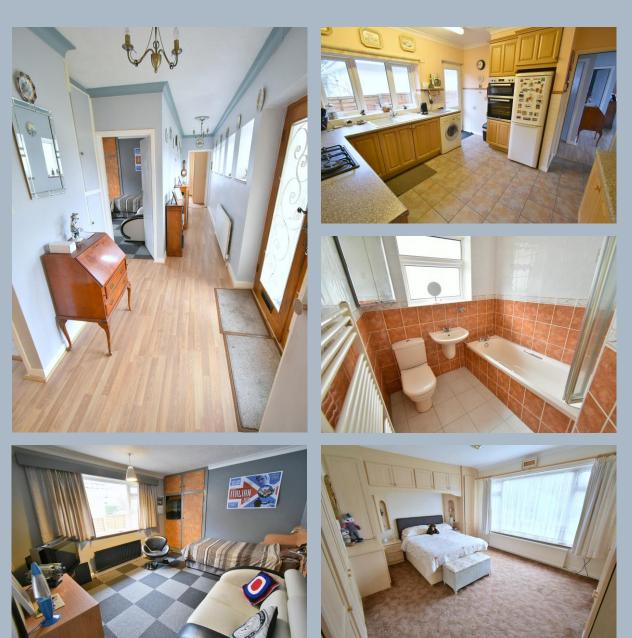

- Two double bedroom detached bungalow positioned on a secure and secluded plot within a sought after location
- Separate entrance porch
- Generous entrance hall with loft access
- Large L-shaped lounge/dining area enjoying dual aspect to the front and side with patio doors giving access into the conservatory
- The **conservatory** overlooks the side of the property and enjoys a southerly aspect
- The kitchen offers an excellent amount of storage with ample floor and wall units, oven, gas hob, space and plumbing for washing machine and fridge/freezer and also benefits from a door leading to the rear garden
- The **master bedroom** overlooks the garden and comes equipped with several built in wardrobes
- Bedroom two is a further double bedroom with a built in double wardrobe
- Family bathroom comprises a bath with overhead shower, WC, wash hand basin with vanity unit under and fully tiled walls
- Generous **storage cupboard** which is located next to the bathroom and could be made into a utility space
- The property sits on a generous size plot with a landscaped **garden** which is fully enclosed and secluded and includes a large shed for storage
- The **front and side garden** are mainly laid to lawn with a paved path linking the property all around
- Driveway providing off road parking for several vehicles and leads to a detached single garage
- Further benefits include; double glazing, UPVC fascias & soffits and a recently installed new combi boiler