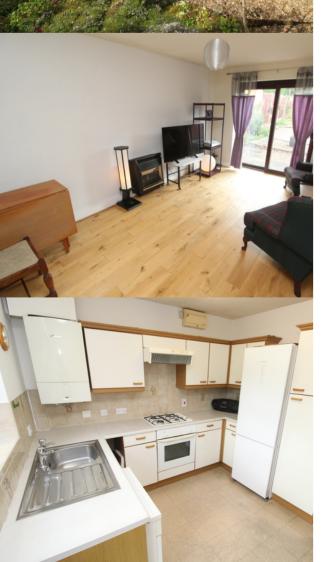

### **Entrance Hall**

Living Room

15' 3" x 10' 6" (4.65m x 3.20m)

### Kitchen

9' 7" x 9' 6" (2.92m x 2.90m)