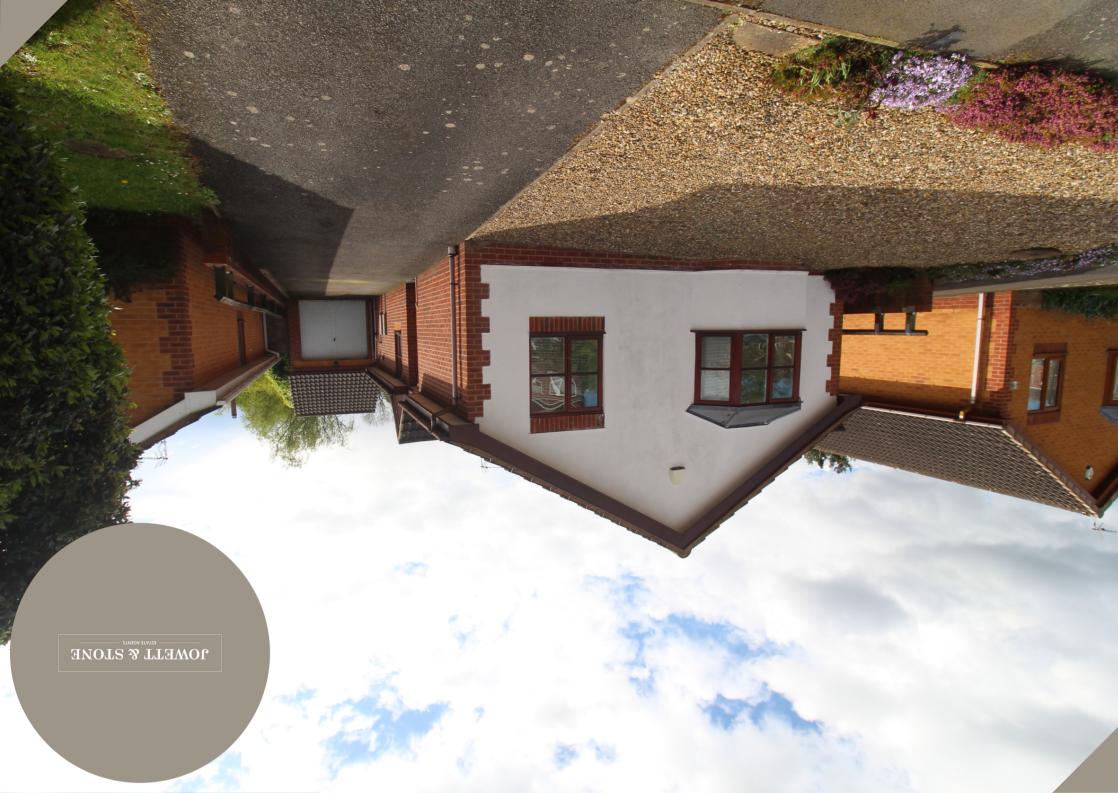

Gilmorton Avenue, Leicester LE2 9GZ

Well presented three bedroom detached bungalow ideally located for Fosse retail park and the M1/M69 Motorway network. Offering spacious well maintained accommodation throughout, the bungalow comprises of entrance hall with side access door, feature flooring which extends in to the main living area and bedrooms. There is a rear living room with gas fire and sliding patio doors leading out to the garden. Rear kitchen fitted with a range of base and wall units and having a further access door to the rear, the front main bedroom has a bay window and the second bedroom is also located to the front whilst the third single bedroom is to the side. The bungalow is completed by the refitted family bathroom with suite and separate shower cubicle. Externally the property has a gravel display area to the front and a driveway extending to the side giving ample car standing and leading to the garage with up/over door and side access door to the garden. The rear garden has been designed for ease of maintenance with gravel display, borders and fence surround. Viewing comes highly recommended to appreciate the accommodation on offer. EPC rating is D and Council tax is band C.