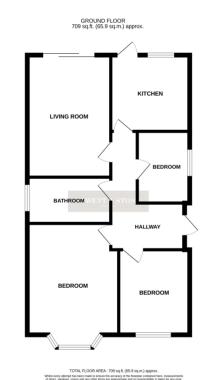

# **Room Descriptions**

### **Entrance Hall**

Living Room

15' 3" x 10' 6" (4.65m x 3.20m)

### Kitchen

9' 7" x 9' 6" (2.92m x 2.90m)

### Bedroom

13' 10" plus bay x 11' 4" into rec (4.22m x 3.45m)

### Bedroom

10' 7" x 8' 10" (3.23m x 2.69m)

### Bedroom

9' 0" x 6' 6" (2.74m x 1.98m)

**Family Bathroom** 10' 5" x 5' 9" (3.17m x 1.75m)