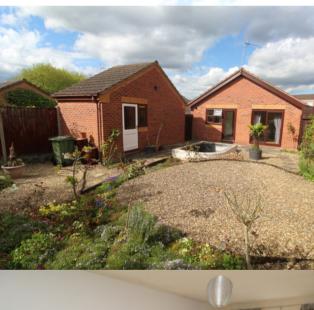

Gilmorton Avenue, Leicester LE2 9GZ

Well presented three bedroom detached bungalow ideally located for Fosse retail park and the M1/M69 Motorway network. Offering spacious well maintained accommodation throughout, the bungalow comprises of entrance hall with side access door, feature flooring which extends in to the main living area and bedrooms. There is a rear living room with gas fire and sliding patio doors leading out to the garden. Rear kitchen fitted with a range of base and wall units and having a further access door to the rear, the front main bedroom has a bay window and the second bedroom is also located to the front whilst the third single bedroom is to the side. The bungalow is completed by the refitted family bathroom with suite and separate shower cubicle. Externally the property has a gravel display area to the front and a driveway extending to the side giving ample car standing and leading to the garage with up/over door and side access door to the garden. The rear garden has been designed for ease of maintenance with gravel display, borders and fence surround. Viewing comes highly recommended to appreciate the accommodation on offer. EPC rating is D and Council tax is band C.

# Rear Garden