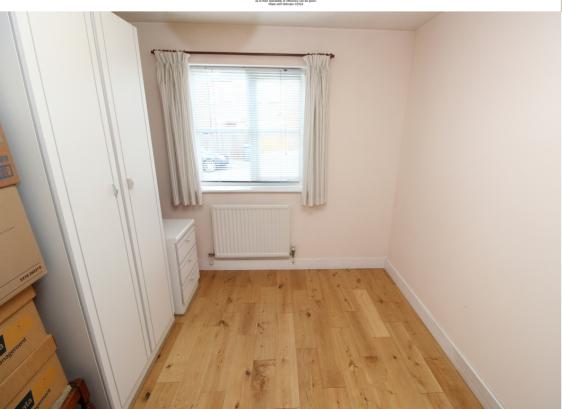

### Bedroom

9' 0" x 6' 6" (2.74m x 1.98m)

**Family Bathroom** 10' 5" x 5' 9" (3.17m x 1.75m)