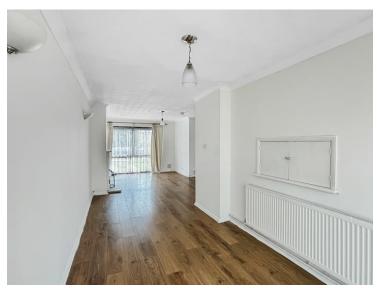

#### **Living Room**

16' 11" x 12' 0" (5.16m x 3.66m) 16' 6" x 12' 8" (5.03m x 3.86m) Double glazed window to front, radiator, fireplace and stairs to first floor.

#### **Dining Room**

 $13'\,11''\,x\,7'\,2''$  (4.24m x 2.18m) Radiator, two wall lights and patio door opening onto conservatory.