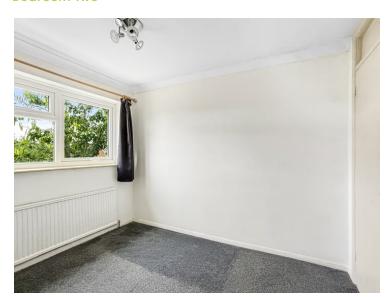

#### **Bedroom One**

 $15'5" \times 9'0"$  (4.70m x 2.74m) Double glazed window to front, radiator and fitted wardrobes.

#### **Bedroom Two**

 $10'6" \times 7' \cdot 10"$  (3.20m x 2.39m) Double glazed window to rear, radiator and fitted wardrobe.

#### **Bedroom Three**

 $12'2" \times 7'1" (3.71m \times 2.16m)$  Double glazed window to front, radiator and fitted wardrobe.