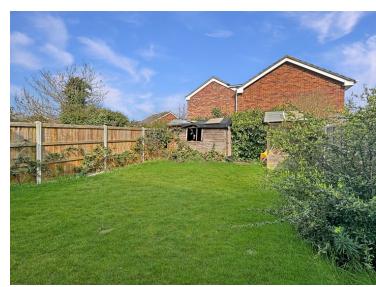

#### Rear Garden

Enclosed rear garden mainly laid to lawn, garden shed, side access to front of property and enclosed by privacy fencing.