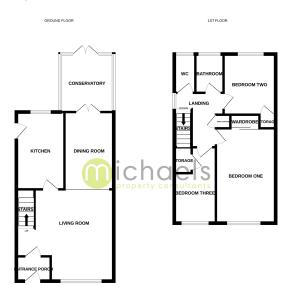

x 2.39m) Double glazed window to rear, radiator and fitted wardrobe.

#### **Bedroom Three**

 $12'2" \times 7'1" (3.71m \times 2.16m)$  Double glazed window to front, radiator and fitted wardrobe.

#### **Bathroom**



Double glazed obscure window to rear, radiator, tiled walls, wash hand basin, panelled bath and over head shower.

#### WC

Tiled floor and part tiled walls, double glazed obscure window to rear and low level WC.

#### Outside

#### Off Road Parking & Garage

Off road parking positioned to the front aspect of the property. The property also benefits from a garage located close to the property.

#### Rear Garden



Enclosed rear garden mainly laid to lawn, garden shed, side access to front of property and enclosed by privacy fencing.

### Property Details.

#### Floorplans



#### Location



We have not carried out a structural survey and the services, appliances and specific fittings have not been tested. All photographs, measurements, floor plans and distances referred to are given as a guide only and should not be relied upon for the purchase of carpets or any other fixtures or fittings. Gardens, roof terraces, balconies and communal gardens as well as tenure and lease details cannot have their accuracy guaranteed for intending purchasers. Lease details, service ground rent (where applicable) are given as a guide only and should be checked and confirmed by your solicitor prior to exchange of contracts.