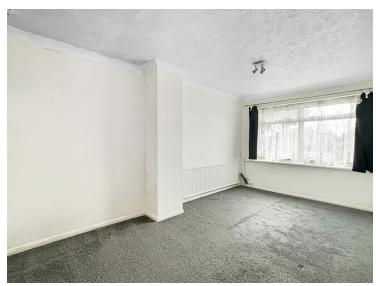

#### **Bedroom One**

 $15'5" \times 9'0"$  (4.70m x 2.74m) Double glazed window to front, radiator and fitted wardrobes.

#### **Bedroom Two**

 $10'6" \times 7' \cdot 10"$  (3.20m x 2.39m) Double glazed window to rear, radiator and fitted wardrobe.

#### **Bedroom Three**

 $12'2" \times 7'1" (3.71m \times 2.16m)$  Double glazed window to front, radiator and fitted wardrobe.