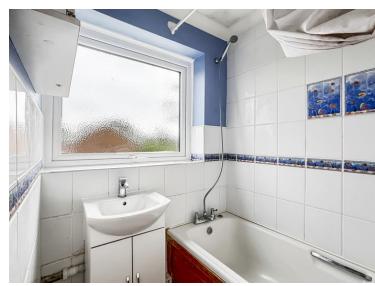

#### **Bathroom**

Double glazed obscure window to rear, radiator, tiled walls, wash hand basin, panelled bath and over head shower.