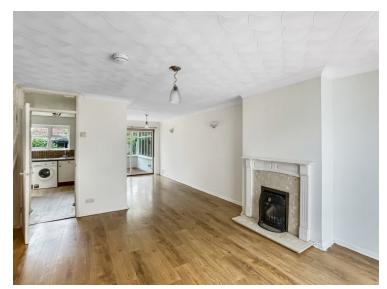

#### **Dining Room**

 $13'\,11''\,x\,7'\,2''$  (4.24m x 2.18m) Radiator, two wall lights and patio door opening onto conservatory.