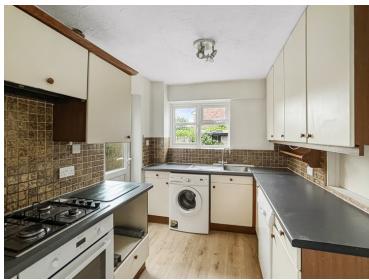

#### **Kitchen**

12' 09" x 7' 3" (3.89m x 2.21m) Double glazed window to rear, side door, under stairs storage, serving hatch, fitted kitchen including wall and base units, laminate worktop, tiled splash back, gas hob, over head fan, space for washing machine, fridge/freezer and dish washer.