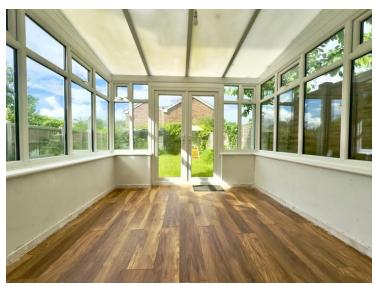

#### Conservatory

9' 3" x 9' 3" (2.82m x 2.82m) Double glazed windows to side and rear and French doors opening onto the garden.