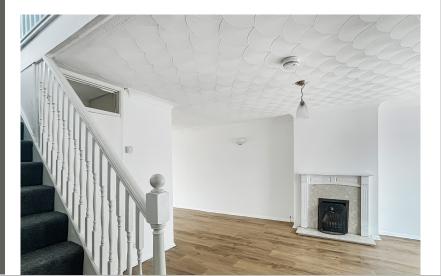

#### **Living Room**

16' 11" x 12' 0" (5.16m x 3.66m) 16' 6" x 12' 8" (5.03m x 3.86m) Double glazed window to front, radiator, fireplace and stairs to first floor.