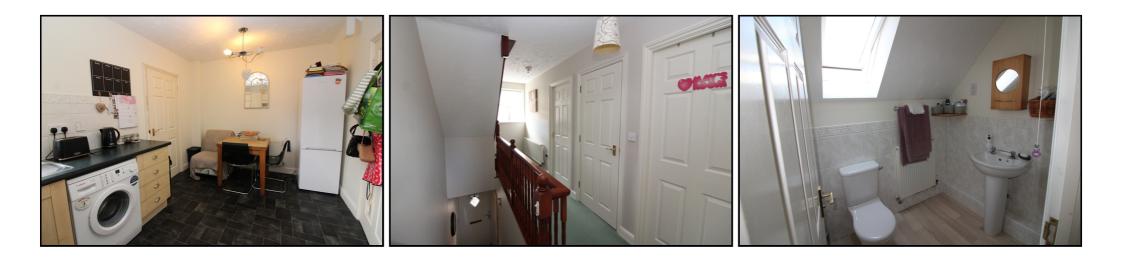

#### **Utility Area:**

Space for tumble dryer. Door to cloakroom. Upvc double glazed window to rear. Pedestal sink. Partly tiled. WC. Radiator. Upvc obscure door out to patio and garden area.

#### First Floor: Family Bathroom:

Upvc double glazed Georgian bar obscure window to rear. Partly tiled. Bath with over bath shower. Glass screen. WC . Pedestal sink..

#### Hall:

Storage cupboard on landing. Radiator. Upvc double glazed Georgian bar window to front.