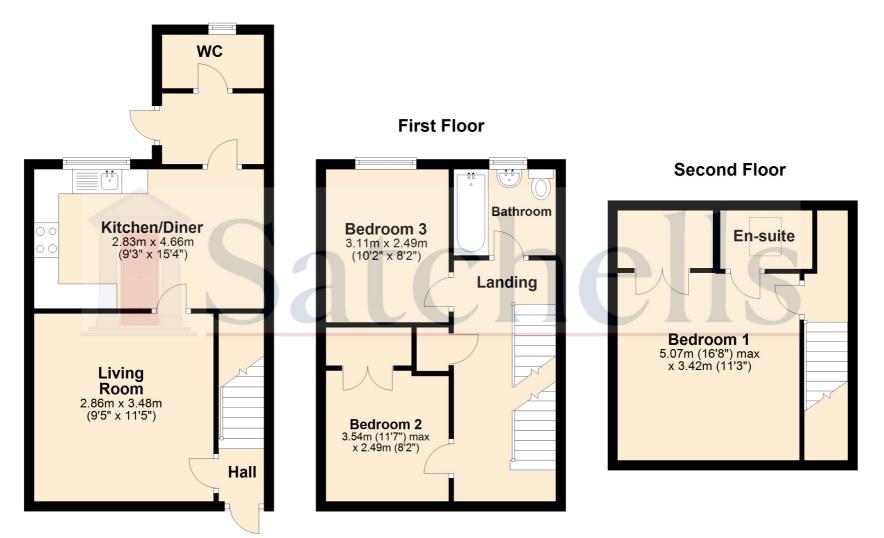

#### Ground Floor: Entrance:

Composite door leading to lobby. Stairs to first floor.

#### Lounge:

Abt: 12' 6" x 11' 5" (3.81m x 3.48m) Upvc double glazed Georgian bar window to front. Radiator

#### Kitchen/Diner:

Abt: 15' 4" x 9' 3" (4.67m x 2.82m) Upvc double glazed Georgian bar window to rear. Vinyl style flooring. Partly tiled. Selection of base and wall units. Space for washing machine. Dishwasher. Gas hob. Fan assisted oven. Extractor. Single stainless steel sink with drainer and mixer taps. Area for dining table. Door.

#### **Utility Area:**

Space for tumble dryer. Door to cloakroom. Upvc double glazed window to rear. Pedestal sink. Partly tiled. WC. Radiator. Upvc obscure door out to patio and garden area.

#### First Floor: Family Bathroom:

Upvc double glazed Georgian bar obscure window to rear. Partly tiled. Bath with over bath shower. Glass screen. WC . Pedestal sink..

#### **Bedroom Three:**

Abt: 10' 1" x 8' 2" (3.07m x 2.49m) Upvc double glazed Georgian bar. window. Radiator.

#### Hall:

Storage cupboard on landing. Radiator. Upvc double glazed Georgian bar window to front.

#### Bedroom Two:

Abt: 9' 9" x 8' 2" (2.97m x 2.49m) Upvc double glazed Georgian bar window to front. Radiator. Built-in wardrobes.

## Second Floor:

#### Master Bedroom:

Abt: 16' 3" x 11' 3" (4.95m x 3.43m) Upvc double glazed Georgian bar window to front. Radiator. Loft hatch. Built-in wardrobes.

#### **En-Suite:**

Partly tiled. Velux window. Radiator. Shower cubicle. Pedestal sink. Low level WC.,

#### **Ground Floor**

For illustrative purposes only - NOT TO SCALE - Measurements shown are approximate. The size and position of doors, windows, appliances and other features are approximate. Plan produced using PlanUp.