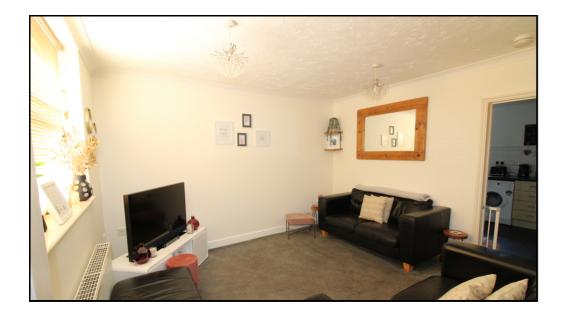

#### Lounge:

Abt: 12' 6" x 11' 5" (3.81m x 3.48m) Upvc double glazed Georgian bar window to front. Radiator