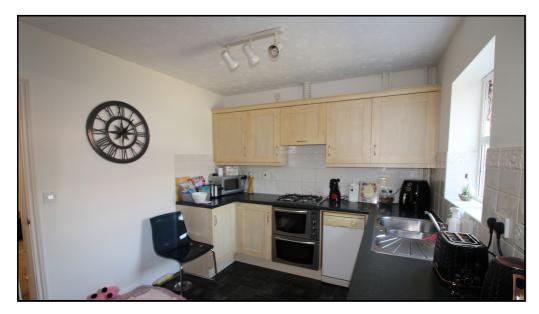

#### Kitchen/Diner:

Abt: 15' 4" x 9' 3" (4.67m x 2.82m) Upvc double glazed Georgian bar window to rear. Vinyl style flooring. Partly tiled. Selection of base and wall units. Space for washing machine. Dishwasher. Gas hob. Fan assisted oven. Extractor. Single stainless steel sink with drainer and mixer taps. Area for dining table. Door.